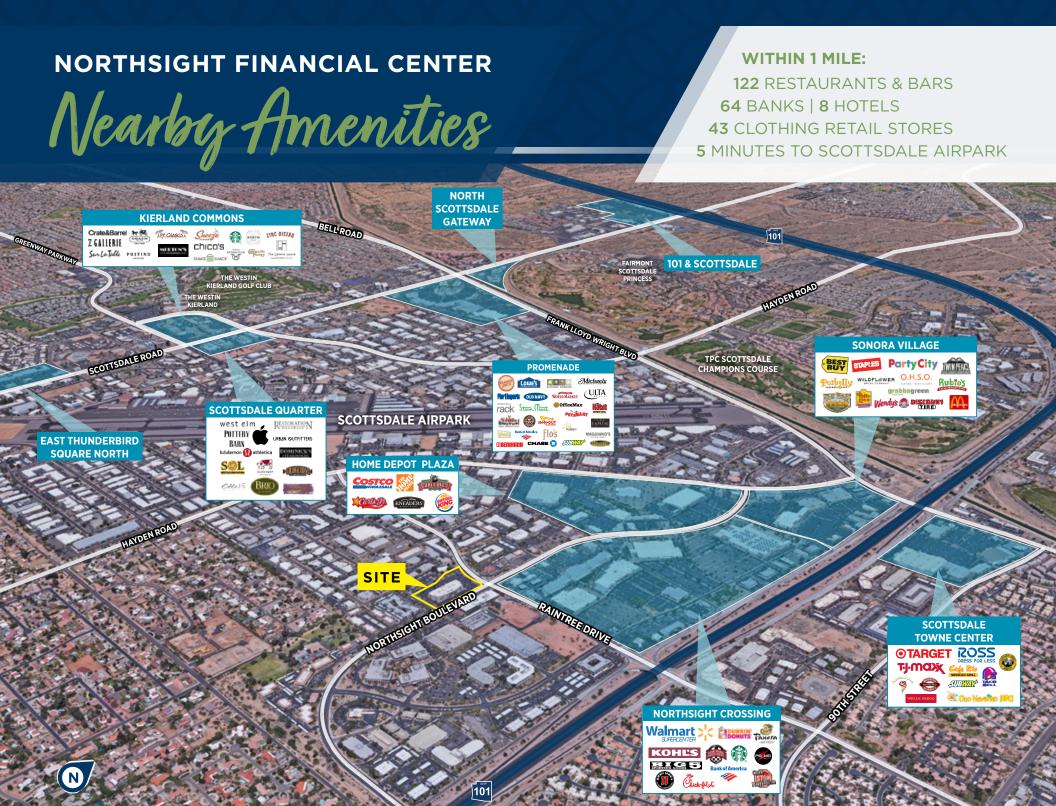

2,516

Employees

**CVS**Health

**RETAIL & DINING** 

Mhat's Around

SCOTTSDALE'S CENTRALIZED LOCATION IN THE METROPOLITAN × AREA PROVIDES TREMENDOUS PEORIA SUN CITY WEST EASE OF ACCESS TO OVER 101 **1M DRIVERS WITHIN 30 MINUTES.** 101 60 PHOENIX SUN CITY SCOTTSDALE SURPRISE 14500 N. NORTHSIGHT BOULEVARD 17 GLENDALE × PARADISE VALLEY 51 60 101 GOODYEAR 87 202 Ū 101 10 10 Ū TOLLESON 143 MESA Ī 202 87 60 60 AVONDALE TEMPE GILBERT 101 How to Get Here 202 CHANDLER X • ±0.25 miles/ 2 minute drive to Loop 101 • ±7.5 miles / 18 minute drive to SR-51 10