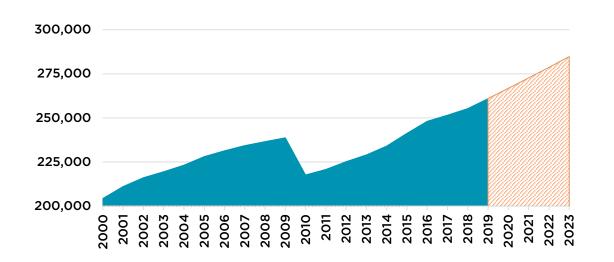

### **CITY OF SCOTTSDALE POPULATION GROWTH**

### SCOTTSDALE AT A GLANCE

**249,950** *residents* 

\$79,895 median household income

**48** median age

With its affluent population and a large employment base, Scottsdale maintains a competitive edge in attracting new retailers, company headquarters, technology and biomedical industry leaders.