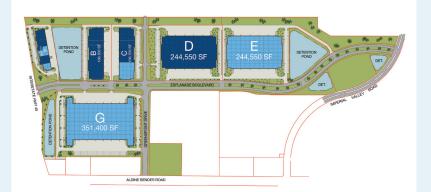

# 351,400 square feet

#### One of North Houston's Most Desirable Distribution Locations

DIMENSIONS: 420' x 786'

TRAILER PARKING: 51 stalls

AUTO PARKING: 201 spaces

DOCK DOORS: 72

**DRIVE-IN DOORS:** 4

TRUCK COURT: 130'/185'

**CONFIGURATION:** cross-dock