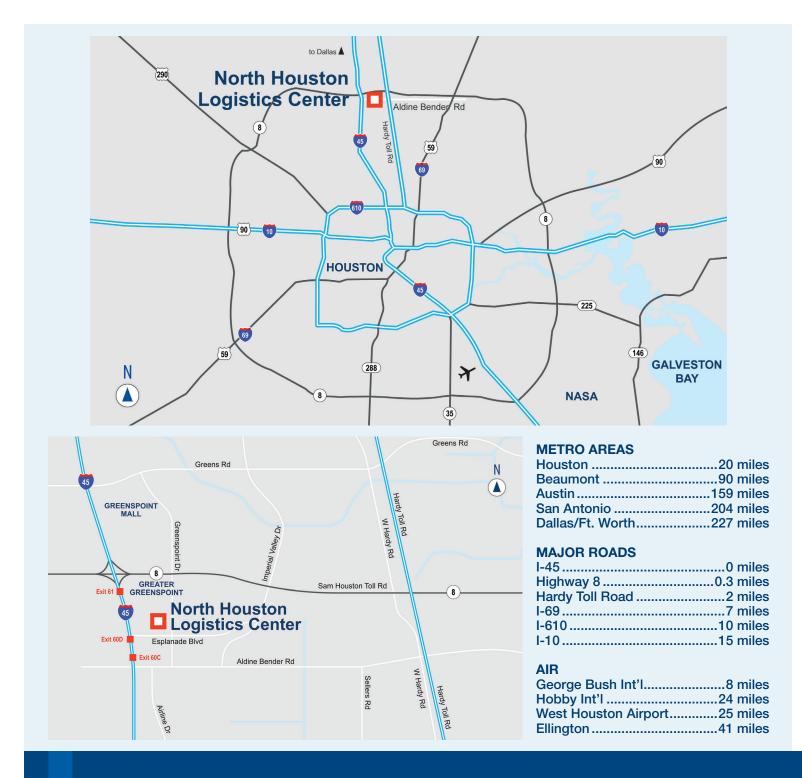

## NORTH HOUSTON LOGISTICS CENTER Building G

30 Esplanade Boulevard, Houston, TX 77060

North Houston Logistics Center, located near the southeast corner of Beltway 8 and Interstate 45, is just minutesfrom Bush Intercontinental Airport making it an ideal location for both local and regional distribution.