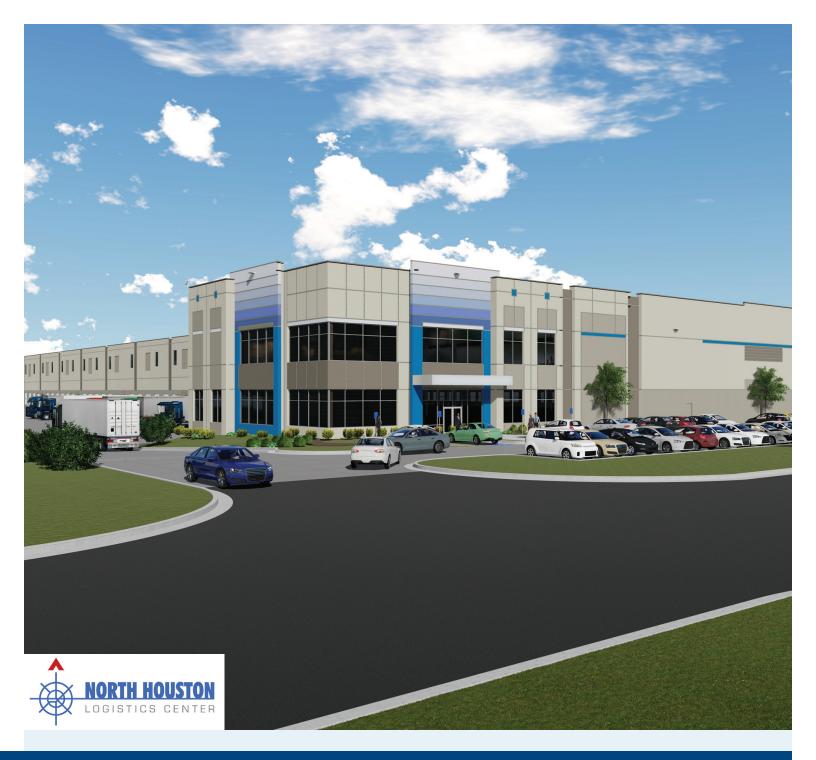

## NORTH HOUSTON LOGISTICS CENTER Building G

30 Esplanade Boulevard, Houston, TX 77060

North Houston Logistics Center, located near the southeast corner of Beltway 8 and Interstate 45, is just minutesfrom Bush Intercontinental Airport making it an ideal location for both local and regional distribution.

#### One of North Houston's Most Desirable Distribution Locations

DIMENSIONS: 420' x 786'

TRAILER PARKING: 51 stalls

AUTO PARKING: 201 spaces

DOCK DOORS: 72

**DRIVE-IN DOORS:** 4

TRUCK COURT: 130'/185'

**CONFIGURATION:** cross-dock