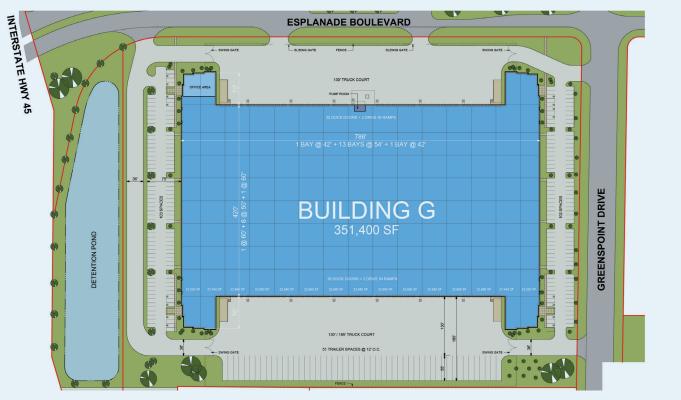

# 351,400 square feet

#### ACREAGE:

17.71 acres

OFFICE AREA:

3,570 SF

36'

#### One of North Houston's Most Desirable Distribution Locations

DIMENSIONS: 420' x 786'

TRAILER PARKING: 51 stalls

AUTO PARKING: 201 spaces

DOCK DOORS: 72

**DRIVE-IN DOORS:** 4

TRUCK COURT: 130'/185'

**CONFIGURATION:** cross-dock

FLOOR SYSTEM: 6" Ductilcrete<sup>™</sup> slab

UTILITIES IN PLACE

I-45 FRONTAGE

PRIME LOCATION FOR A VARIETY OF BUSINESS NEEDS

STRONG, DIVERSIFIED WORKFORCE NEARBY

AT THE CROSSROADS OF TWO MAJORTHOROUGHFARES, I-45 AND THE BELTWAY