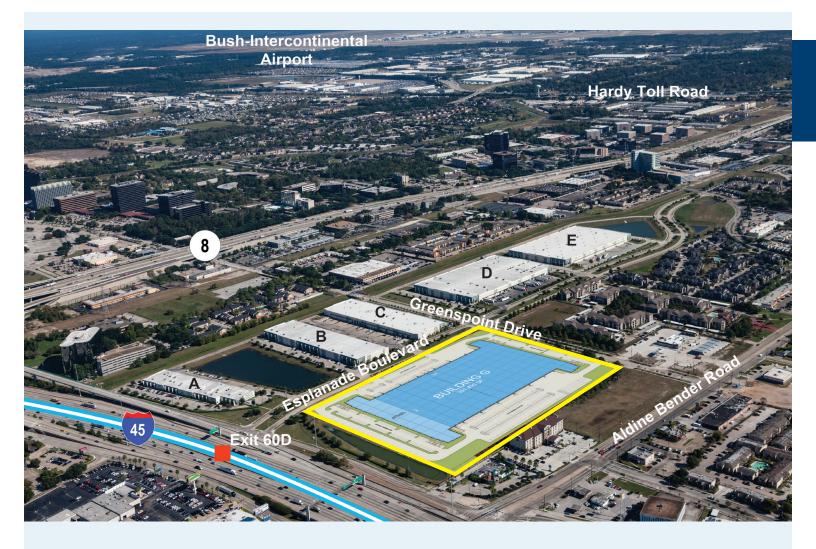

## NORTH HOUSTON LOGISTICS CENTER Building G

30 Esplanade Boulevard, Houston, TX 77060

North Houston Logistics Center, located near the southeast corner of Beltway 8 and Interstate 45, is just minutesfrom Bush Intercontinental Airport making it an ideal location for both local and regional distribution.

#### One of North Houston's Most Desirable Distribution Locations

DIMENSIONS: 420' x 786'

TRAILER PARKING: 51 stalls

AUTO PARKING: 201 spaces

DOCK DOORS: 72

**DRIVE-IN DOORS:** 4

TRUCK COURT: 130'/185'

**CONFIGURATION:** cross-dock