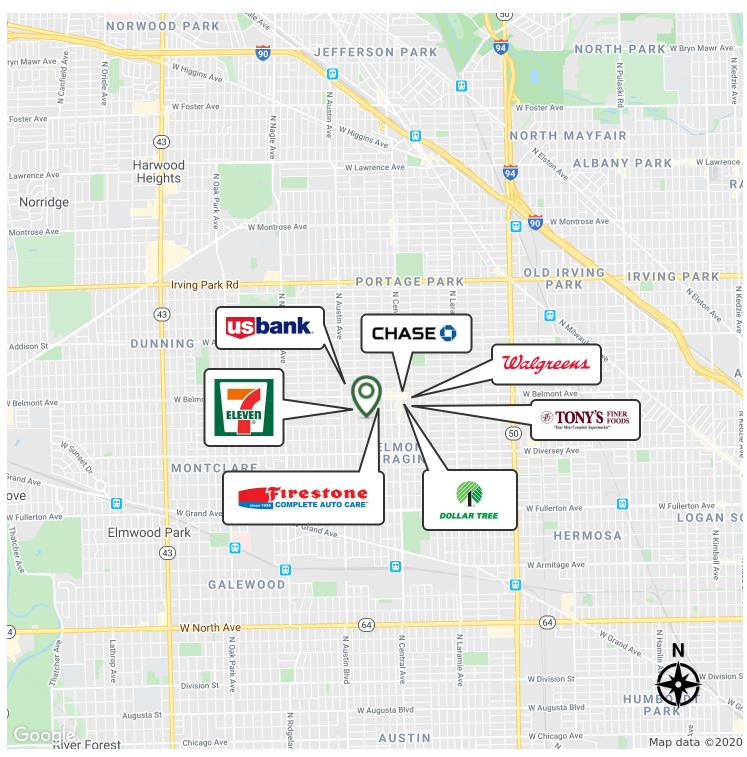

#### **PROPERTY OVERVIEW**

Potential for: Auto Service-Retail, Re-Development, QSR. Major retailers include: Walgreen's, Dollar Tree, Chase, US Bank and Tony's Finer Foods.

#### **LOCATION OVERVIEW**

Direct access from Belmont Ave. Belmont Ave. is a major East-West corridor running though Chicago to Lake Michigan