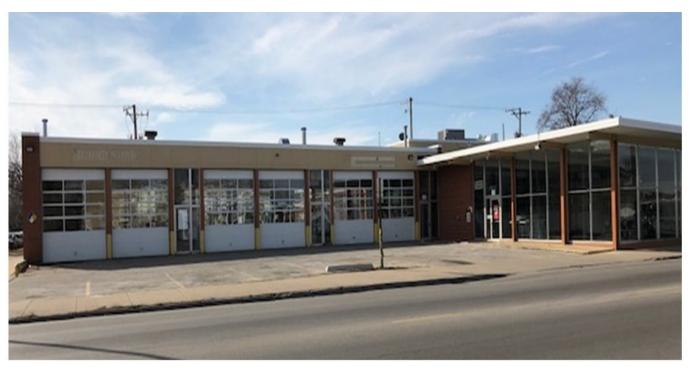

# 5811 W. BELMONT, CHICAGO, IL 60634

5811 W. BELMONT, CHICAGO, IL 60634

#### **OFFERING SUMMARY**

Sale Price: Contact Broker

Buliding Size: 9,609 SF

Lot Size: 16,235 SF

Parking: 18 Cars

Traffic Counts: Belmont Ave./Austin

20,224 VPD

Zoning: B-3-1 General

#### **PROPERTY HIGHLIGHTS**

- · Signalized Corner
- · Great Pylon Signage
- · Strong Blue Collar Market, Low retail vacancies
- · 6 Bays

## BRIDGESTONE/FIRESTONE FOR SALE

5811 W. BELMONT, CHICAGO, IL 60634

FOR MORE INFORMATION CONTACT:

BARRY J. MILLMAN 224.434.2731 bmillman@horizonrealtyservices.com HORIZON REALTY SERVICES 1540 E. DUNDEE ROAD, SUITE 240, PALATINE, IL 60074 847.870.8585 // HORIZONREALTYSERVICES.COM