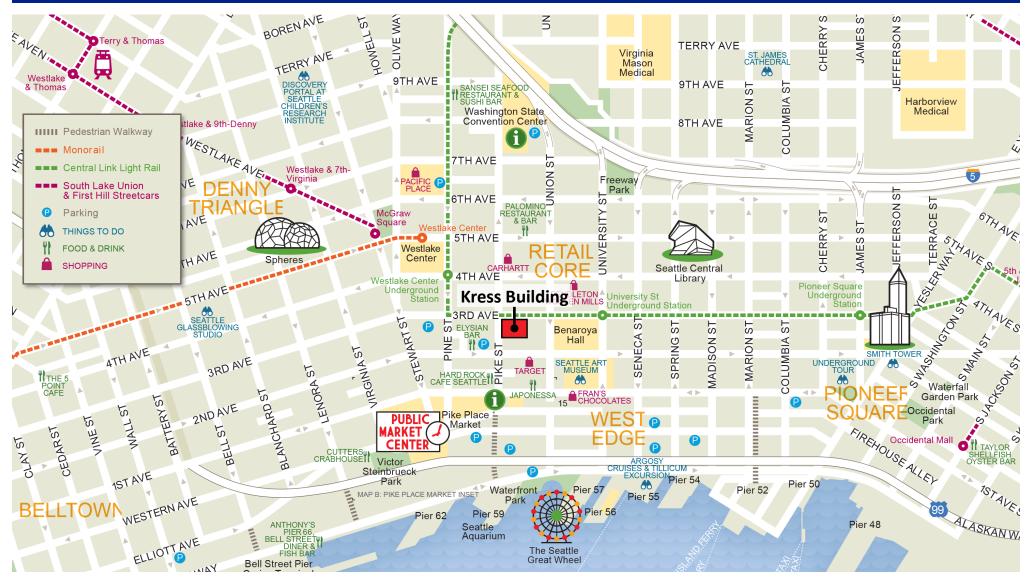

## Kress Building –Office Space

Seattle, WA

19,050 sq. ft. Third Floor Office Space + 1,454 sq. ft. Street Level Lobby

Betsy Shriver 253.380.9373 888.888.ROIC (7642) bshriver@roireit.net

www.roireit.net