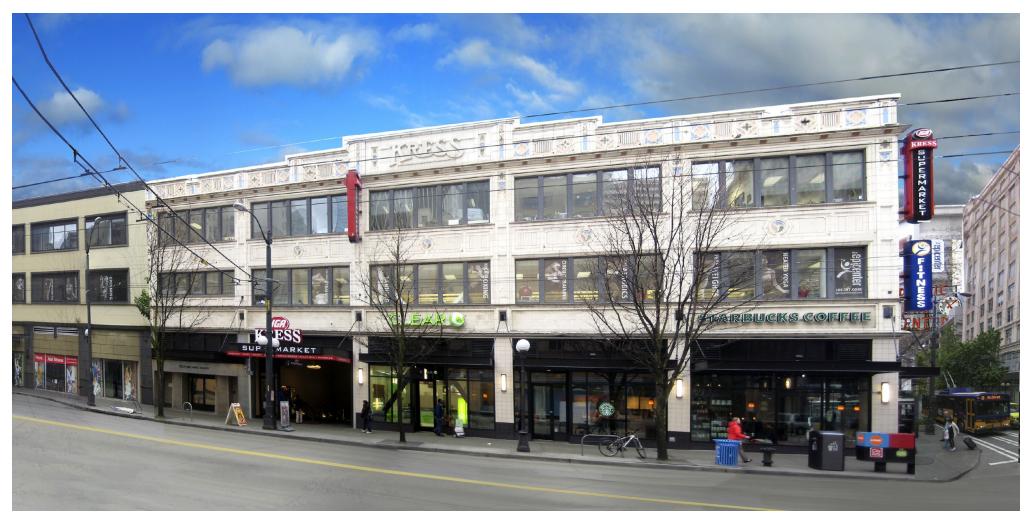

# Kress Building –Office Space

Seattle, WA

19,050 sq. ft. Third Floor Office Space + 1,454 sq. ft. Street Level Lobby

**View from Third Ave looking West** 

Betsy Shriver 253.380.9373 888.888.ROIC (7642) bshriver@roireit.net