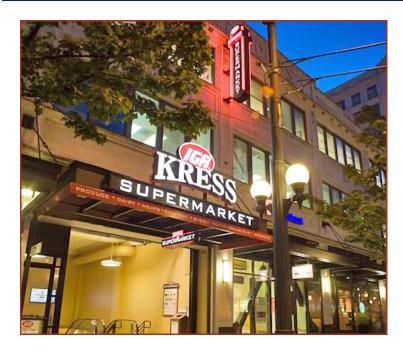

## Kress Building

1423 3rd Avenue (Pike Street & 3rd Avenue) Seattle, WA 98101

### **Major Tenants**

IGA Supermarket
TJ Maxx
Starbucks