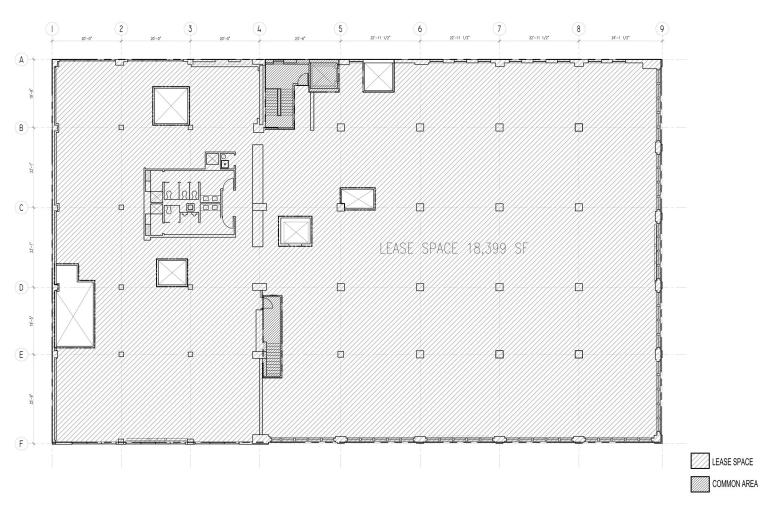

#### **Availability**

Third Floor Office Space: 18,399 sq. ft. with 1,454 sq. ft. street level lobby

| Demographics                  |           |           |
|-------------------------------|-----------|-----------|
|                               | 3 Mile    | 5 Mile    |
| 2019 Population               | 204,045   | 437,053   |
| 2019 Housing Units            | 124,423   | 233,864   |
| 2019 Average Household Income | \$115,580 | \$120,495 |

# Kress Building –Office Space

Seattle, WA

19,050 sq. ft. Third Floor Office Space + 1,454 sq. ft. Street Level Lobby

**Third Floor Plan** 

Betsy Shriver 253.380.9373 888.888.ROIC (7642) bshriver@roireit.net