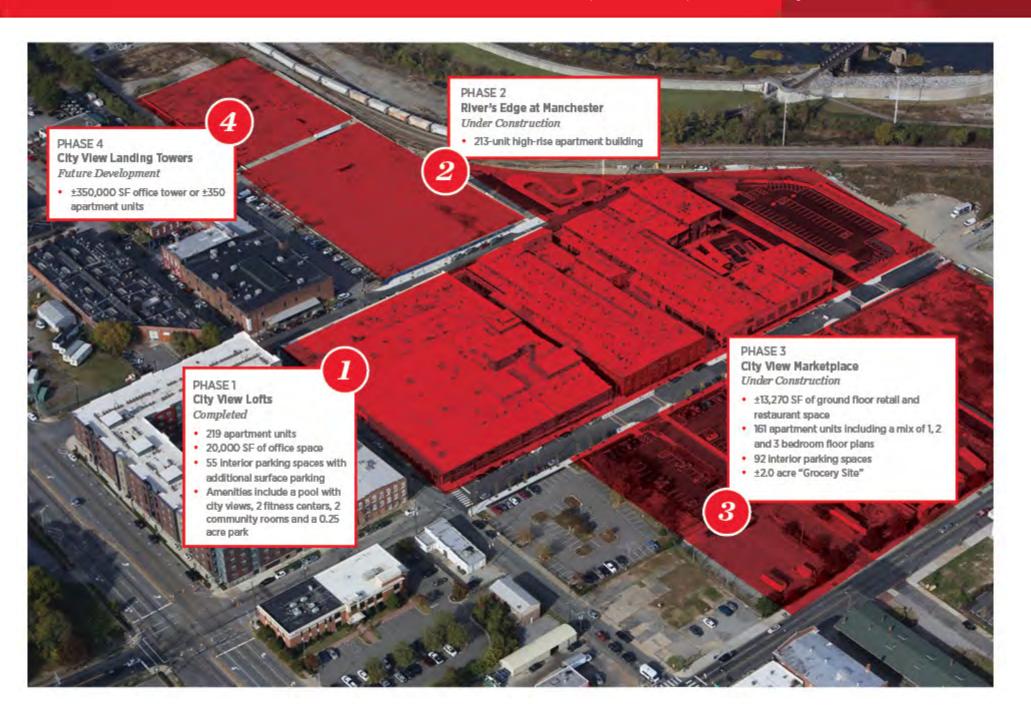

#### City View Landing

Right across the James River from Richmond's central business district and downtown area sits Manchester, an area once dominated by warehouses and industry has transformed into an area of rapid growth in retail, office, and residential development. While some of the development has stemmed from empty lots and demolition projects. much of it has been through adaptive re-use. Thalhimer Realty Partners' ongoing development, City View Landing is the perfect example of blending development types.

#### **Specifications**

City View Marketplace features 13,270 SF of ground floor retail and restaurant space with 161 apartments on floors 2-5

Up to 4,570 SF plus 2-Acre Anchor site

Q2 2019

Ample surface and off-street parking with dedicated parking immediately adjacent to buildings

In the heart of the fast-growing Manchester district

- Grocery-anchored mixed-use development with retail and restaurant space
- High-density residential including built-in customer base with 161 apartment units above the ground floor retail
- Brand new construction with turnkey buildout opportunity
- High-visit frequency
- Neighboring office tenants include Authentic, COLAB and CarLotz
- Unmatched walkability and accessibility