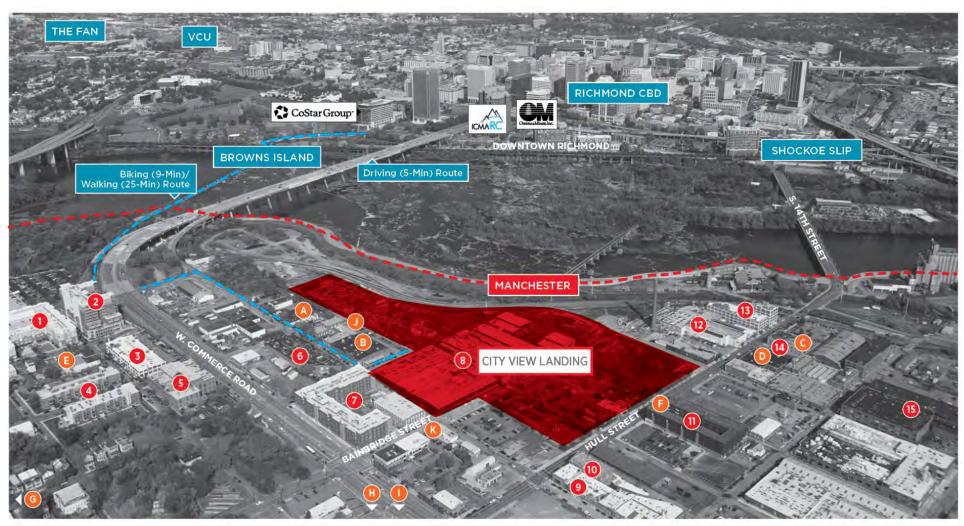

### Brand New MIXED-USE DEVELOPMENT City View Marketplace

- Link Apartments Manchester
- 2 Terraces @ Manchester
- Perry Place
- 4 908-909 Perry Street
- Old Manchester Lofts

- 6 The Lofts at Trolley Station
- Matcher Tobacco Flats
- 8 City View Landing
- Manchester Motorworks
- 10 Manchester Pie Factory

- 1 Port RVA
- 12 Paper Company
- 13 Warehouse 201
- (14) Commons @ Plant Zero
- 15 Parachute Factory

- Legend Brewing Co.
- B Camden's Dogtown Market
- Papa's Pizza
- Plant Zero Cafe
- Ironclad Pizza Grill

- Manchester Market
- Brewer's Cafe (.3 mi)
- Croaker's Spot (.3 mi)
- Sweet Fix (.2 mi)
- Twisted Ales Craft Brewing
- Cafe Zata

Building A – 4,570 SF of retail and restaurant space with 13 apartment units above