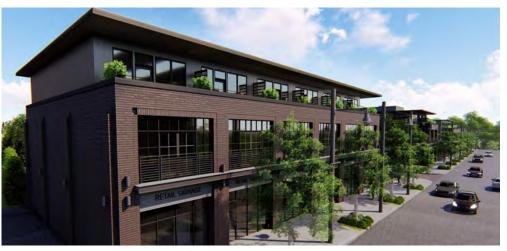

- Manchester Market
- Brewer's Cafe (.3 mi)
- Croaker's Spot (.3 mi)
- Sweet Fix (.2 mi)
- Twisted Ales Craft Brewing
- Cafe Zata

Building A – 4,570 SF of retail and restaurant space with 13 apartment units above

#### Building A Floor Plan – 4,570 SF of retail and restaurant space

Building B – 4,190 SF of retail space with 11 apartment units above

Building B Floor Plan – 4,190 SF of retail space

Building C – 4,540 SF of retail space with 13 apartment units above