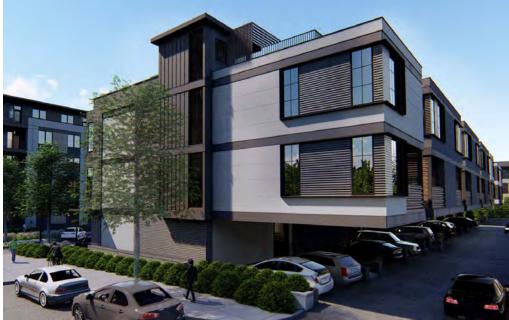

#### Building C Floor Plan – 4,540 SF of retail space

Building D – 104 apartment units with 92 interior parking spaces

*Building E – 10 duplexes* 

W. 6th Street and Hull Street | Manchester | Richmond, Virginia