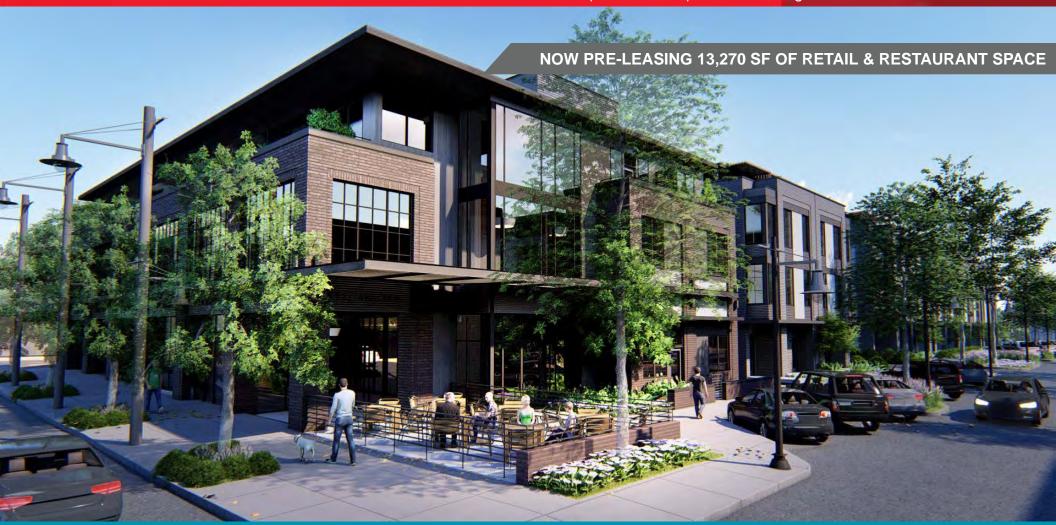

#### City View Landing

Right across the James River from Richmond's central business district and downtown area sits Manchester, an area once dominated by warehouses and industry has transformed into an area of rapid growth in retail, office, and residential development. While some of the development has stemmed from empty lots and demolition projects. much of it has been through adaptive re-use. Thalhimer Realty Partners' ongoing development, City View Landing is the perfect example of blending development types.

#### **Specifications**

City View Marketplace features 13,270 SF of ground floor retail and restaurant space with 161 apartments on floors 2-5

Up to 4,570 SF plus 2-Acre Anchor site

Q2 2019

Ample surface and off-street parking with dedicated parking immediately adjacent to buildings

In the heart of the fast-growing Manchester district

- Grocery-anchored mixed-use development with retail and restaurant space
- High-density residential including built-in customer base with 161 apartment units above the ground floor retail
- Brand new construction with turnkey buildout opportunity
- High-visit frequency
- Neighboring office tenants include Authentic, COLAB and CarLotz
- Unmatched walkability and accessibility