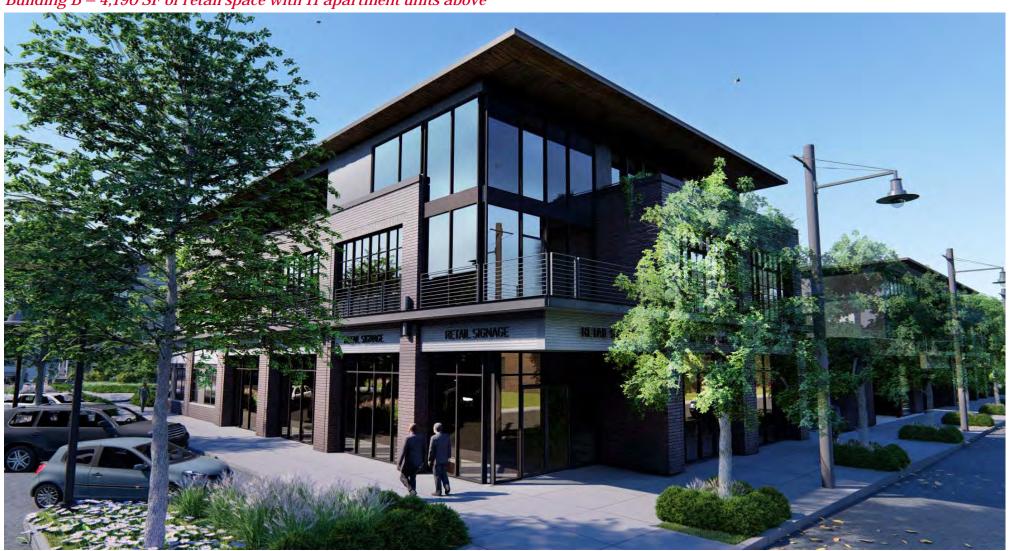

#### Building A Floor Plan – 4,570 SF of retail and restaurant space

Building B – 4,190 SF of retail space with 11 apartment units above

Building B Floor Plan – 4,190 SF of retail space

Building C – 4,540 SF of retail space with 13 apartment units above