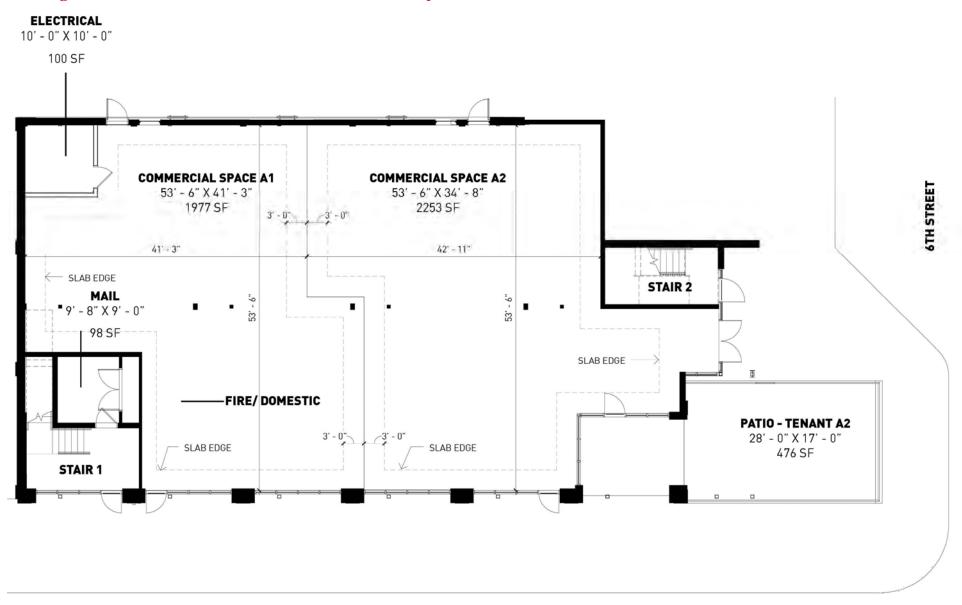

#### Building A Floor Plan – 4,570 SF of retail and restaurant space

Building B – 4,190 SF of retail space with 11 apartment units above

Building B Floor Plan – 4,190 SF of retail space

Building C – 4,540 SF of retail space with 13 apartment units above