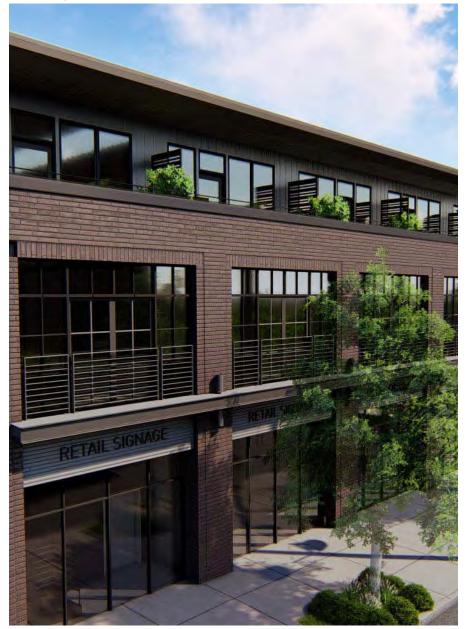

- Manchester Market
- Brewer's Cafe (.3 mi)
- Croaker's Spot (.3 mi)
- Sweet Fix (.2 mi)
- Twisted Ales Craft Brewing
- Cafe Zata

Building A – 4,570 SF of retail and restaurant space with 13 apartment units above

#### Building A Floor Plan – 4,570 SF of retail and restaurant space

Building B – 4,190 SF of retail space with 11 apartment units above

Building B Floor Plan – 4,190 SF of retail space

Building C – 4,540 SF of retail space with 13 apartment units above