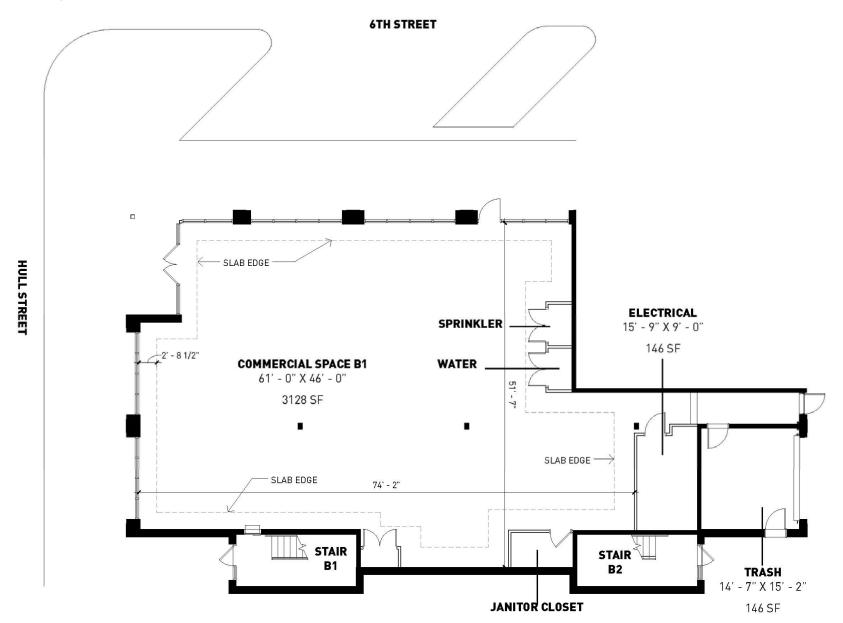

#### Building A Floor Plan – 4,570 SF of retail and restaurant space

Building B – 4,190 SF of retail space with 11 apartment units above

Building B Floor Plan – 4,190 SF of retail space

Building C – 4,540 SF of retail space with 13 apartment units above