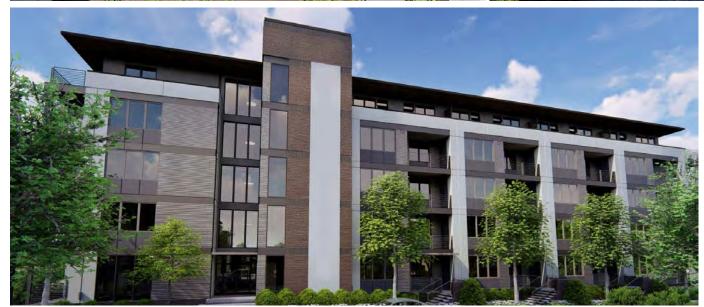

- Manchester Market
- Brewer's Cafe (.3 mi)
- Croaker's Spot (.3 mi)
- Sweet Fix (.2 mi)
- Twisted Ales Craft Brewing
- Cafe Zata

Building A – 4,570 SF of retail and restaurant space with 13 apartment units above

#### Building A Floor Plan – 4,570 SF of retail and restaurant space

Building B – 4,190 SF of retail space with 11 apartment units above

Building B Floor Plan – 4,190 SF of retail space

Building C – 4,540 SF of retail space with 13 apartment units above