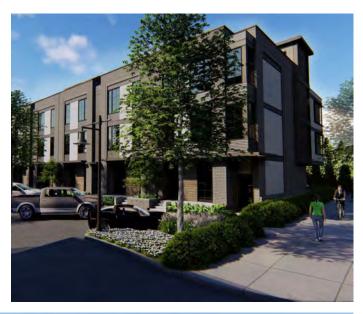

#### City View Landing

Right across the James River from Richmond's central business district and downtown area sits Manchester, an area once dominated by warehouses and industry has transformed into an area of rapid growth in retail, office, and residential development. While some of the development has stemmed from empty lots and demolition projects. much of it has been through adaptive re-use. Thalhimer Realty Partners' ongoing development, City View Landing is the perfect example of blending development types.

- Manchester Market
- Brewer's Cafe (.3 mi)
- Croaker's Spot (.3 mi)
- Sweet Fix (.2 mi)
- Twisted Ales Craft Brewing
- Cafe Zata

Building A – 4,570 SF of retail and restaurant space with 13 apartment units above