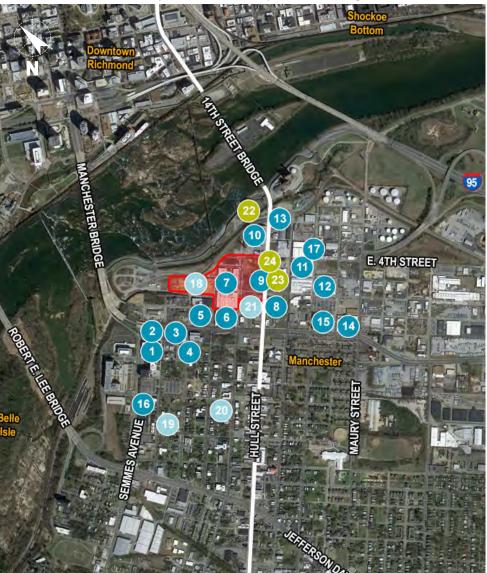

#### Manchester's Robust Apartment Market

The number of apartment buildings in Manchester has doubled in the past 10 years, with 1,305 units added in the last 5. The average asking rate is \$975 and occupancy is above 95%. There is perhaps no better indicator of Manchester's explosive growth than the influx of apartment units in the area, and no better indicator as to its desirability than the rise of apartment asking rates.

#### **Manchester Recent & Planned Development**

| Community Name |                                    | Units |
|----------------|------------------------------------|-------|
| REC            | ENTLY DELIVERED                    |       |
| 1              | Link Apartments Manchester         | 187   |
| 2              | Terraces @ Manchester              | 148   |
| 3              | Perry Place Apartments             | 70    |
| 4              | 908-909 Perry Street               | 84    |
| 5              | The Lofts at Trolley Station       | 46    |
| 6              | Hatcher Tobacco Flats              | 152   |
| 7              | City View Lofts                    | 219   |
| 8              | Manchester Motorworks              | 39    |
| 9              | Port RVA (Phase I)                 | 102   |
| 10             | Paper Company                      | 84    |
| 11             | Plant 1 Apartments                 | 134   |
| 12             | Miller Lofts at Plant Zero         | 197   |
| 13             | Stella 360                         | 33    |
| 14             | Hopper Lofts                       | 149   |
| 15             | Lofts at Commerce                  | 224   |
| 16             | 1200 Semmes                        | 129   |
| 17             | The South Bank (Parachute Factory) | 95    |

| Con                | nmunity Name                  | Units     |  |  |
|--------------------|-------------------------------|-----------|--|--|
| UNDER CONSTRUCTION |                               |           |  |  |
| 18                 | River's Edge at<br>Manchester | 213       |  |  |
| 19                 | Manchester Park               | 57        |  |  |
| 20                 | Manchester Green              | 80        |  |  |
| 21                 | Flats at City View            | 161       |  |  |
| PLANNED            |                               |           |  |  |
| 22                 | South Falls I & II            | 256 & 225 |  |  |
| 23                 | Port RVA (Phase 2)            | 188       |  |  |
| 24                 | The Current                   | 214       |  |  |
|                    |                               |           |  |  |

*511* 

There are 511 apartment units currently under construction in Manchester