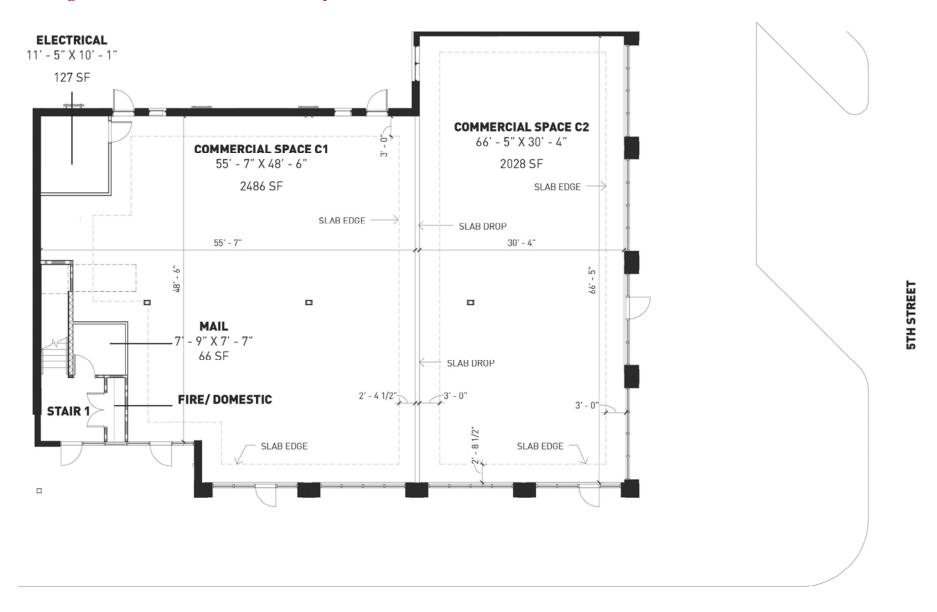

#### Building C Floor Plan – 4,540 SF of retail space

Building D – 104 apartment units with 92 interior parking spaces

*Building E – 10 duplexes* 

W. 6th Street and Hull Street | Manchester | Richmond, Virginia