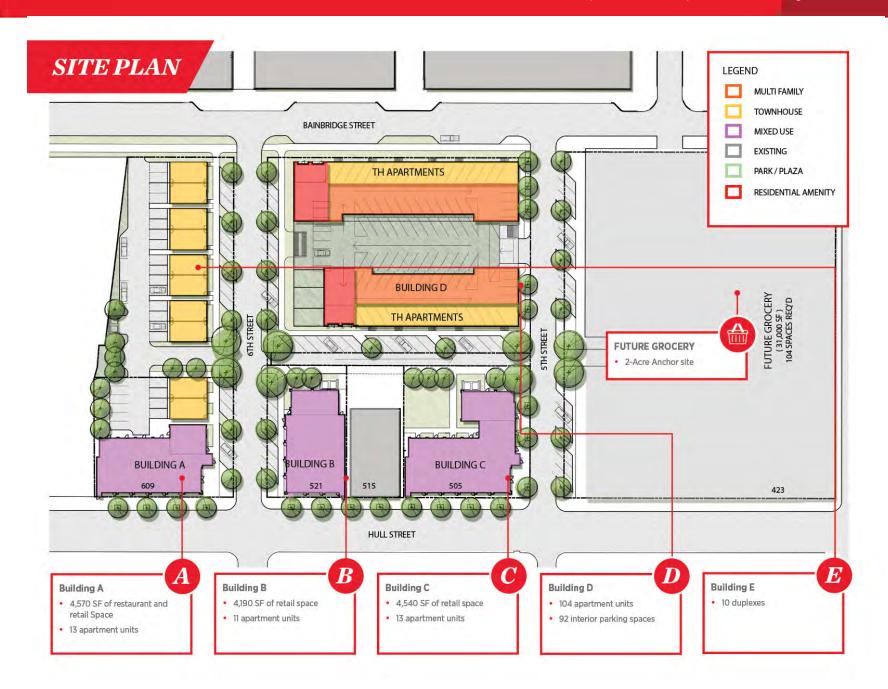

- Manchester Market
- Brewer's Cafe (.3 mi)
- Croaker's Spot (.3 mi)
- Sweet Fix (.2 mi)
- Twisted Ales Craft Brewing
- Cafe Zata

Building A – 4,570 SF of retail and restaurant space with 13 apartment units above

#### Building A Floor Plan – 4,570 SF of retail and restaurant space

Building B – 4,190 SF of retail space with 11 apartment units above

Building B Floor Plan – 4,190 SF of retail space

Building C – 4,540 SF of retail space with 13 apartment units above

#### Building C Floor Plan – 4,540 SF of retail space

Building D – 104 apartment units with 92 interior parking spaces

*Building E – 10 duplexes* 

W. 6th Street and Hull Street | Manchester | Richmond, Virginia