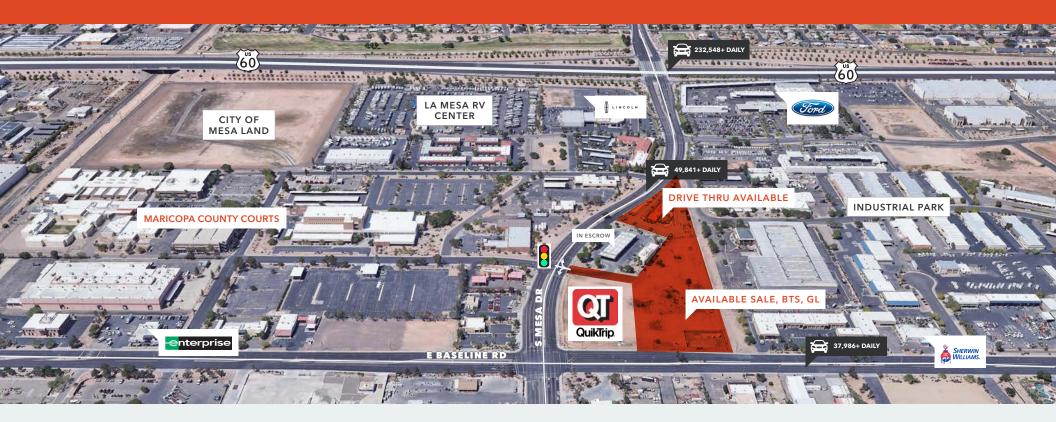

## PADS FOR SALE, BUILD TO SUIT, OR GROUND LEASE

±5 Acre Infill Site in Employment Rich Area of Mesa

DARRELL DESHAW
602.513.5140
darrell.deshaw@kidder.com

## PADS FOR SALE, GROUND LEASE OR BUILD TO SUIT

# **NEC Mesa Drive & Baseline**

MESA ARIZONA 85210

49,841

MESA DRIVE

37,986

BASELINE ROAD

237,709

**HIGHWAY 60** 

**EXCELLENT** exposure in underserved area

**ZONED** Light Industrial Mesa - Allows for all retail uses

**HIGH** exposure on ±5 acre infill site

**ON** the way to the highway