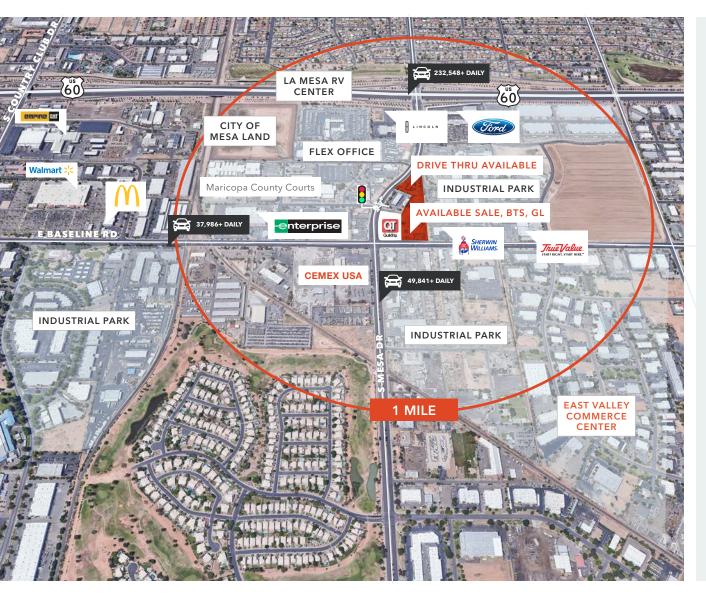

# **NEC Mesa Drive & Baseline**

MESA ARIZONA 85210

49,841

MESA DRIVE

37,986

BASELINE ROAD

237,709

**HIGHWAY 60** 

**EXCELLENT** exposure in underserved area

**ZONED** Light Industrial Mesa - Allows for all retail uses

**HIGH** exposure on ±5 acre infill site

**ON** the way to the highway

#### **DEMOGRAPHICS**

| 6 |
|---|
| 6 |
| 2 |
| 5 |
|   |
|   |