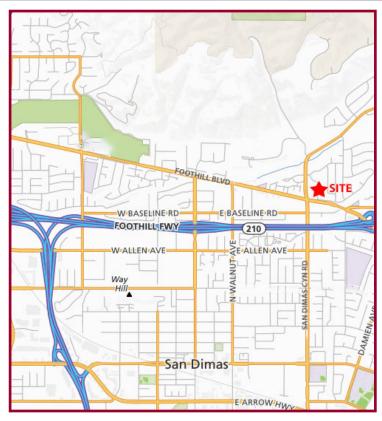

## SAN DIMAS CANYON CENTER

1258 N. SAN DIMAS CANYON RD. SAN DIMAS, CALIFORNIA

### **FEATURES:**

- ±1,623 Square Feet
- Easy Access to the 210, 57& 10 Freeways
- Reception with 7 Offices
- Foothill Exposure
- Garden-Like Atmosphere
- San Dimas Canyon Road
  Frontage & Signage