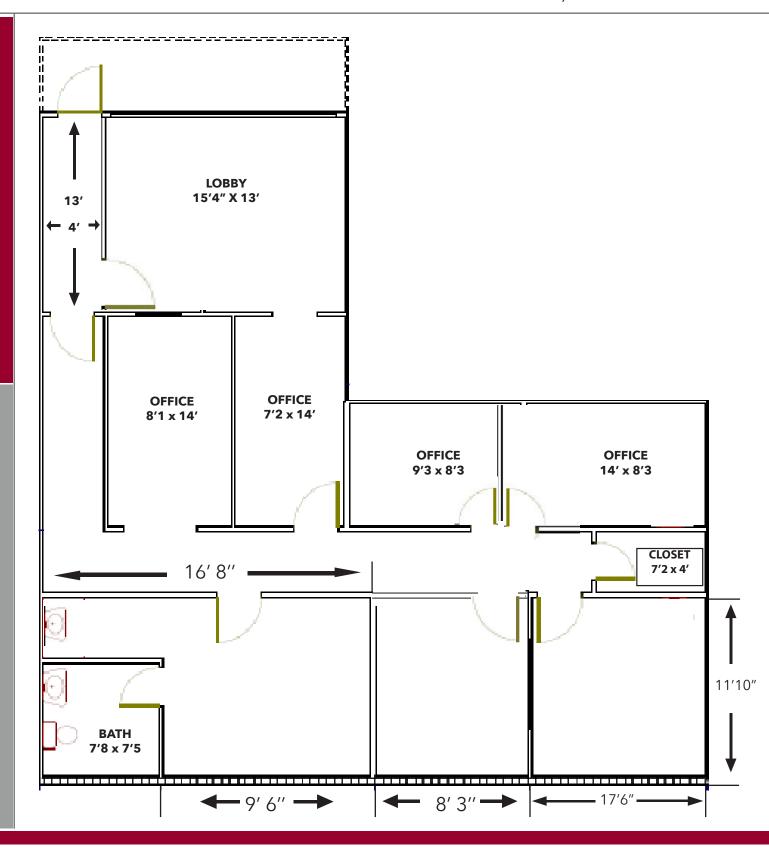

### **FEATURES:**

- ±1,623 Square Feet
- Easy Access to the 210, 57& 10 Freeways
- Reception with 7 Offices
- Foothill Exposure
- Garden-Like Atmosphere
- San Dimas Canyon Road
  Frontage & Signage