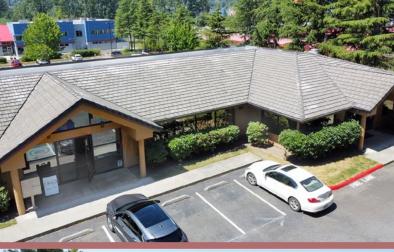

# 44 CENTER 1800 NE 44TH ST. RENTON, WA 98056

OFFICE RATE: \$21.00 - \$25.00 PSF NNN | 2023 EXPENSES: \$14.22 - \$14.42 RSF

### FOR LEASE

44 CENTER is a neighborhood center conveniently located just off I-405 with over 150K cars passing per day and easy access on and off the freeway. Neighboring businesses include Starbucks, Taco Del Mar, McDonald's, and Subway.