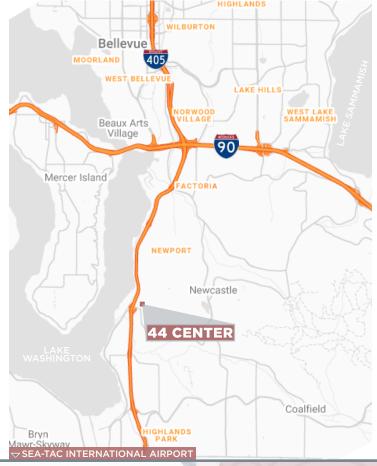

## GETTING AROUND

44 Center is located just minutes away from the Seahawks Training Facilities and has easy access to and from Mercer Island, Downtown Seattle, and Sea-Tac International Airport.

- 2 MINUTES ▶ I-90 ACCESS
- 5 MINUTES ▶ THE LANDING (SHOPPING AREA)
- 10 MINUTES ▶ DOWNTOWN RENTON
- 10 MINUTES ▶ DOWNTOWN BELLEVUE
- 15 MINUTES ▶ MERCER ISLAND
- 15 MINUTES ▶ SEA-TAC INTERNATIONAL AIRPORT
- 20 MINUTES ▶ DOWNTOWN SEATTLE