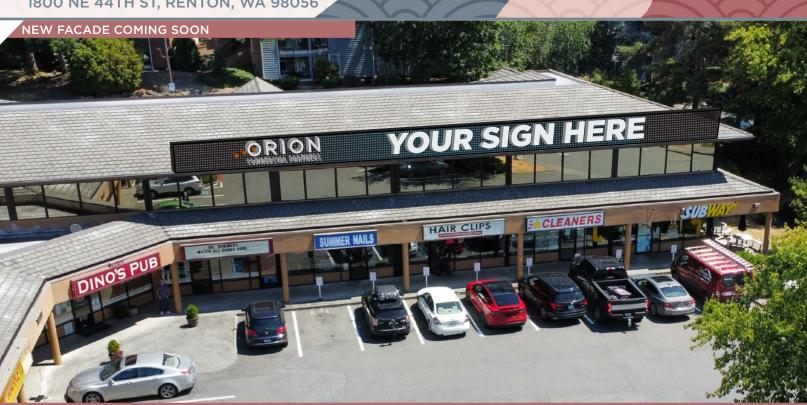

### FOR LEASE

44 CENTER is a neighborhood center conveniently located just off I-405 with over 150K cars passing per day and easy access on and off the freeway. Neighboring businesses include Starbucks, Taco Del Mar, McDonald's, and Subway.

# 44 CENTER

1800 NE 44TH ST, RENTON, WA 98056