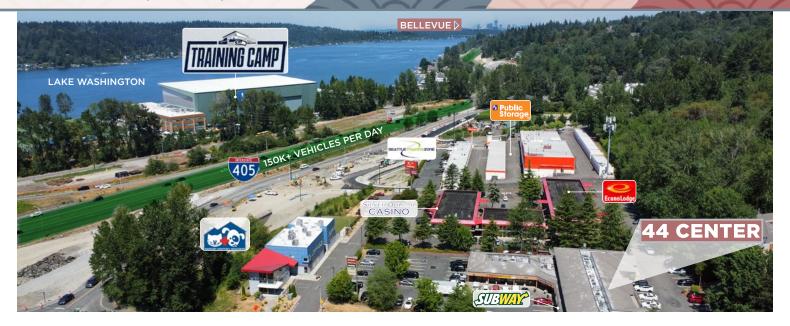

### FOR LEASE

44 CENTER is a neighborhood center conveniently located just off I-405 with over 150K cars passing per day and easy access on and off the freeway. Neighboring businesses include Starbucks, Taco Del Mar, McDonald's, and Subway.

## GETTING AROUND

44 Center is located just minutes away from the Seahawks Training Facilities and has easy access to and from Mercer Island, Downtown Seattle, and Sea-Tac International Airport.

- 2 MINUTES ▶ I-90 ACCESS
- 5 MINUTES ▶ THE LANDING (SHOPPING AREA)
- 10 MINUTES ▶ DOWNTOWN RENTON
- 10 MINUTES ▶ DOWNTOWN BELLEVUE
- 15 MINUTES ▶ MERCER ISLAND
- 15 MINUTES ▶ SEA-TAC INTERNATIONAL AIRPORT
- 20 MINUTES ▶ DOWNTOWN SEATTLE