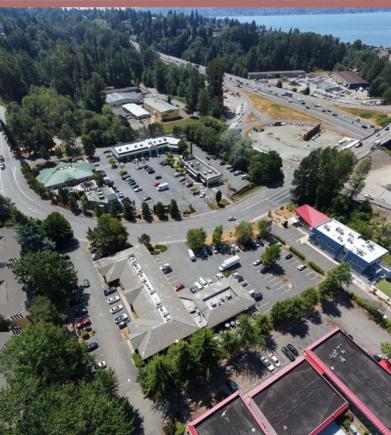

## GETTING AROUND

44 Center is located just minutes away from the Seahawks Training Facilities and has easy access to and from Mercer Island, Downtown Seattle, and Sea-Tac International Airport.

- 2 MINUTES ▶ I-90 ACCESS
- 5 MINUTES ▶ THE LANDING (SHOPPING AREA)
- 10 MINUTES ▶ DOWNTOWN RENTON
- 10 MINUTES ▶ DOWNTOWN BELLEVUE
- 15 MINUTES ▶ MERCER ISLAND
- 15 MINUTES ▶ SEA-TAC INTERNATIONAL AIRPORT
- 20 MINUTES ▶ DOWNTOWN SEATTLE