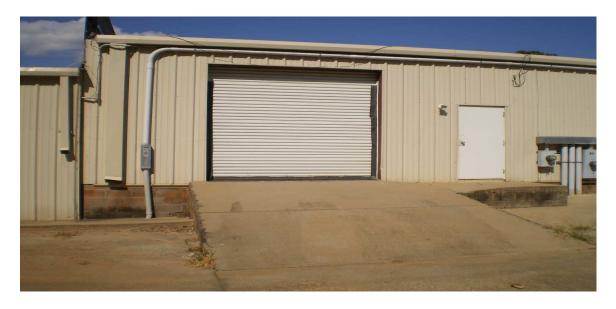

## **Lafayette Centre Shopping Center**

1300 Lafayette Parkway Suite "F" LaGrange, Georgia 30241

6,000 s.f. \$14.00 per s.f. (triple net)

Available at this time is a 6,000 s.f. retail shopping space located in the Lafayette Centre shopping area located on one of the busiest roadways in Lagrange. This is an ideal showroom/warehouse/office location with glass windows and doors across the front and a drive-in roll-up door to take in deliveries out back. Interior includes adequate office space, break room and two restrooms. Neighboring businesses include Marco's Pizza, Malone Solutions, U.S.M.C. Recruiting Center, Affordable Care, U.S. Renal, Elite Nails, Social Security Administration & more. For further information and to schedule a walk- thru, please contact Randy Schmidt.