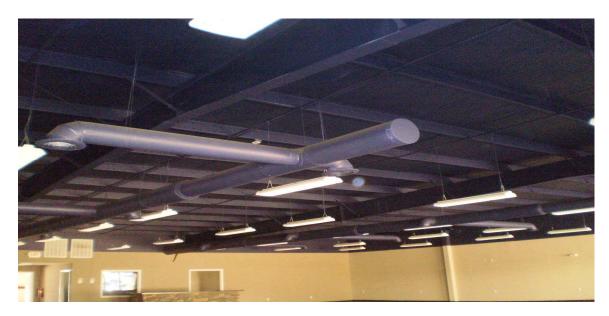

## **Lafayette Centre Shopping Center**

1300 Lafayette Parkway Suite "F" LaGrange, Georgia 30241

6,000 s.f. \$14.00 per s.f. (triple net)

Available at this time is a 6,000 s.f. retail shopping space located in the Lafayette Centre shopping area located on one of the busiest roadways in Lagrange. This is an ideal showroom/warehouse/office location with glass windows and doors across the front and a drive-in roll-up door to take in deliveries out back. Interior includes adequate office space, break room and two restrooms. Neighboring businesses include Marco's Pizza, Malone Solutions, U.S.M.C. Recruiting Center, Affordable Care, U.S. Renal, Elite Nails, Social Security Administration & more. For further information and to schedule a walk- thru, please contact Randy Schmidt.