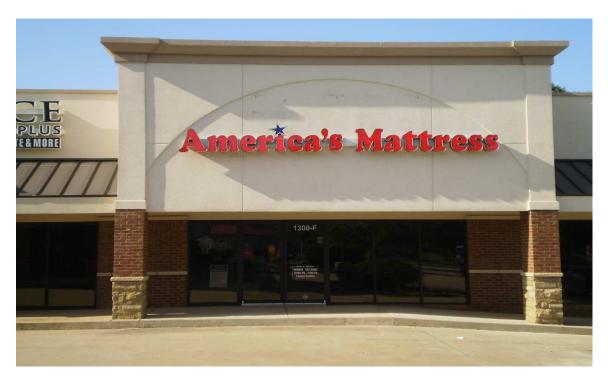

## **Lafayette Centre Shopping Center**

1300 Lafayette Parkway Suite "F" LaGrange, Georgia 30241

6,000 s.f. \$14.00 per s.f. (triple net)

Available at this time is a 6,000 s.f. retail shopping space located in the Lafayette Centre shopping area located on one of the busiest roadways in Lagrange. This is an ideal showroom/warehouse/office location with glass windows and doors across the front and a drive-in roll-up door to take in deliveries out back. Interior includes adequate office space, break room and two restrooms. Neighboring businesses include Marco's Pizza, Malone Solutions, U.S.M.C. Recruiting Center, Affordable Care, U.S. Renal, Elite Nails, Social Security Administration & more. For further information and to schedule a walk- thru, please contact Randy Schmidt.