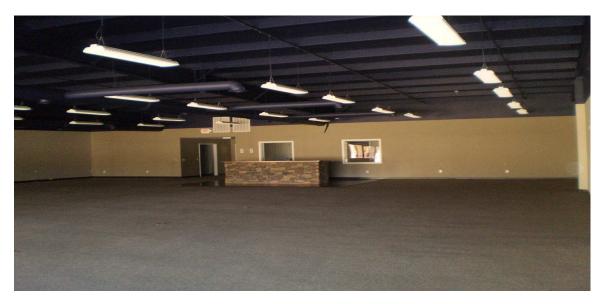

## **Lafayette Centre Shopping Center**

1300 Lafayette Parkway Suite "F" LaGrange, Georgia 30241

6,000 s.f. \$14.00 per s.f. (triple net)

Available at this time is a 6,000 s.f. retail shopping space located in the Lafayette Centre shopping area located on one of the busiest roadways in Lagrange. This is an ideal showroom/warehouse/office location with glass windows and doors across the front and a drive-in roll-up door to take in deliveries out back. Interior includes adequate office space, break room and two restrooms. Neighboring businesses include Marco's Pizza, Malone Solutions, U.S.M.C. Recruiting Center, Affordable Care, U.S. Renal, Elite Nails, Social Security Administration & more. For further information and to schedule a walk- thru, please contact Randy Schmidt.