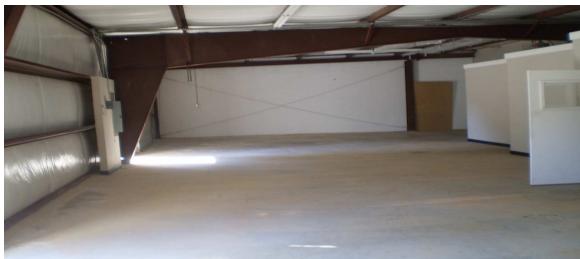

## **Lafayette Centre Shopping Center**

1300 Lafayette Parkway Suite "F" LaGrange, Georgia 30241

6,000 s.f. \$14.00 per s.f. (triple net)

Available at this time is a 6,000 s.f. retail shopping space located in the Lafayette Centre shopping area located on one of the busiest roadways in Lagrange. This is an ideal showroom/warehouse/office location with glass windows and doors across the front and a drive-in roll-up door to take in deliveries out back. Interior includes adequate office space, break room and two restrooms. Neighboring businesses include Marco's Pizza, Malone Solutions, U.S.M.C. Recruiting Center, Affordable Care, U.S. Renal, Elite Nails, Social Security Administration & more. For further information and to schedule a walk- thru, please contact Randy Schmidt.