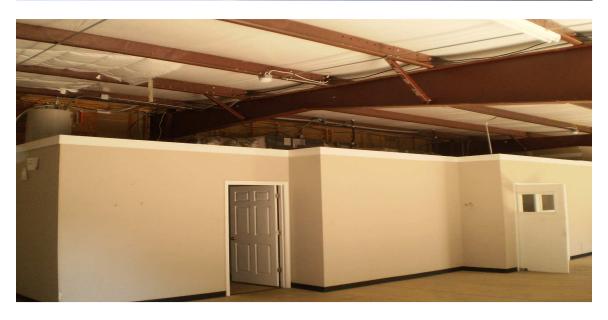

## **Lafayette Centre Shopping Center**

1300 Lafayette Parkway Suite "F" LaGrange, Georgia 30241

6,000 s.f. \$14.00 per s.f. (triple net)

Available at this time is a 6,000 s.f. retail shopping space located in the Lafayette Centre shopping area located on one of the busiest roadways in Lagrange. This is an ideal showroom/warehouse/office location with glass windows and doors across the front and a drive-in roll-up door to take in deliveries out back. Interior includes adequate office space, break room and two restrooms. Neighboring businesses include Marco's Pizza, Malone Solutions, U.S.M.C. Recruiting Center, Affordable Care, U.S. Renal, Elite Nails, Social Security Administration & more. For further information and to schedule a walk- thru, please contact Randy Schmidt.