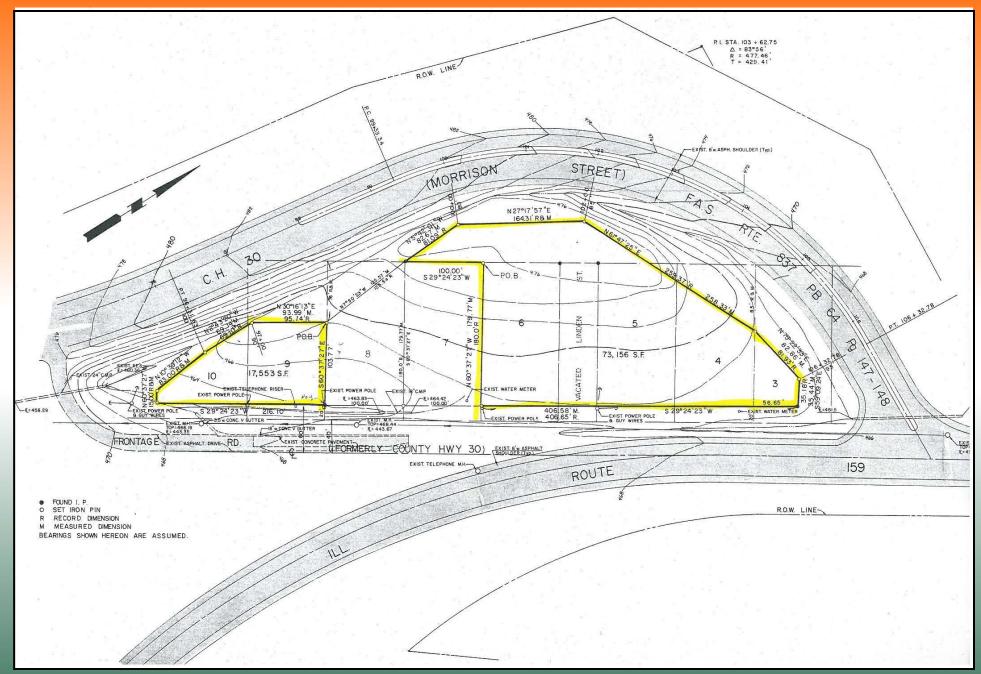

## Plat Map

## **PLAT MAP**

**OMMERCIAL • INDUSTRIAL • INVESTMENT PROPERTIES** 

1173 Fortune Boulevard, Shiloh, IL 62269 Office (618) 277-4400 Fax (618)277-4407 www.barbermurphy.com

#### **PROPERTY INFORMATION** 1025-1 File No: Frontage: Depth: Parcel No: 03-04.0-204-007 Survey: Yes Archeological: No County: St. Clair Environmental: No **B-4** Commercial Zoning: **Traffic Count:** 22,100 ADT **Rail Provider:** Collinsville Zoning By: **Property Tax:** \$1,309 2012 Tax Year: Complex: TIF: No **Enterprise Zone:** 1.74 Acres: **UTILITY INFORMATION** Location: On Site Water Provider: Collinsville Service: Sewer Provider: Collinsville Service: Location: On Site Gas Provider: Ameren Service: Location: On Site Electric Provider: Ameren Service: Location: On Site **Telecom Provider:** Service: Location: Listing Broker(s) **COMMENTS Terry Johnson** Signalized corner location. Utilities at site. More ground available. Will divide. There are 8 tax parcels that make Office: (618) 277-4400 up the 1.74 ac. Email: terryj@barbermuphy.com