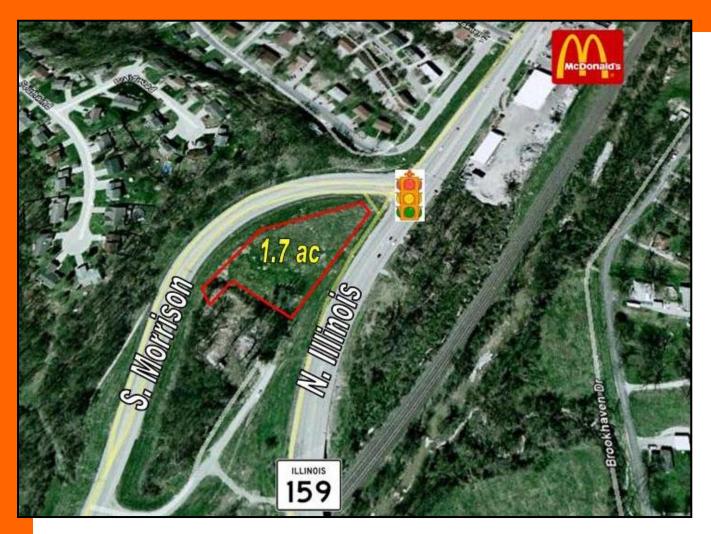

## Hwy. 159 & South Morrison Collinsville, IL 62234

- 1.7 acres on corner
- Zoned B-4 Commercial
- Will divide
- Utilities at site

- Signalized corner
- More land available
- Two potential access points
- Sale Price: \$149,000

#### 1.74 Acres

Hwy. 159 & S. Morrison Collinsville, IL 62234

#### **PROPERTY INFORMATION** 1025-1 File No: Frontage: Depth: Parcel No: 03-04.0-204-007 Survey: Yes Archeological: No County: St. Clair Environmental: No **B-4** Commercial Zoning: **Traffic Count:** 22,100 ADT **Rail Provider:** Collinsville Zoning By: **Property Tax:** \$1,309 2012 Tax Year: Complex: TIF: No **Enterprise Zone:** 1.74 Acres: **UTILITY INFORMATION** Location: On Site Water Provider: Collinsville Service: Sewer Provider: Collinsville Service: Location: On Site Gas Provider: Ameren Service: Location: On Site Electric Provider: Ameren Service: Location: On Site **Telecom Provider:** Service: Location: Listing Broker(s) **COMMENTS Terry Johnson** Signalized corner location. Utilities at site. More ground available. Will divide. There are 8 tax parcels that make Office: (618) 277-4400 up the 1.74 ac. Email: terryj@barbermuphy.com