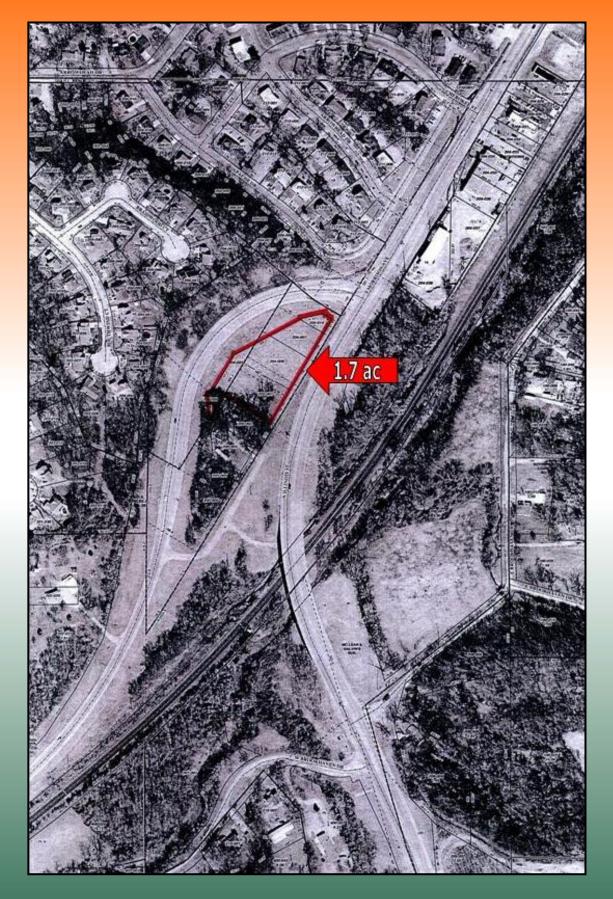

## Hwy. 159 & South Morrison Collinsville, IL 62234

- 1.7 acres on corner
- Zoned B-4 Commercial
- Will divide
- Utilities at site

- Signalized corner
- More land available
- Two potential access points
- Sale Price: \$149,000

#### 1.74 Acres

Hwy. 159 & S. Morrison Collinsville, IL 62234

#### **PROPERTY INFORMATION** 1025-1 File No: Frontage: Depth: Parcel No: 03-04.0-204-007 Survey: Yes Archeological: No County: St. Clair Environmental: No **B-4** Commercial Zoning: **Traffic Count:** 22,100 ADT **Rail Provider:** Collinsville Zoning By: **Property Tax:** \$1,309 2012 Tax Year: Complex: TIF: No **Enterprise Zone:** 1.74 Acres: **UTILITY INFORMATION** Location: On Site Water Provider: Collinsville Service: Sewer Provider: Collinsville Service: Location: On Site Gas Provider: Ameren Service: Location: On Site Electric Provider: Ameren Service: Location: On Site **Telecom Provider:** Service: Location: Listing Broker(s) **COMMENTS Terry Johnson** Signalized corner location. Utilities at site. More ground available. Will divide. There are 8 tax parcels that make Office: (618) 277-4400 up the 1.74 ac. Email: terryj@barbermuphy.com