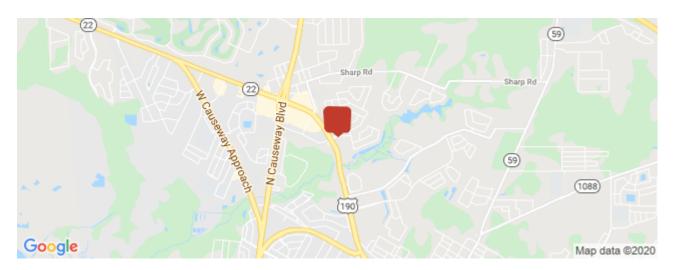

#### **Area & Location**

| Property Visibility: | Excellent                       |
|----------------------|---------------------------------|
| Highway Access:      | Direct access from highway 190. |

#### Location

Address: 2895 E U.S. Hwy 190, Mandeville, LA 70471

County: Saint Tammany
MSA: New Orleans-Metairie