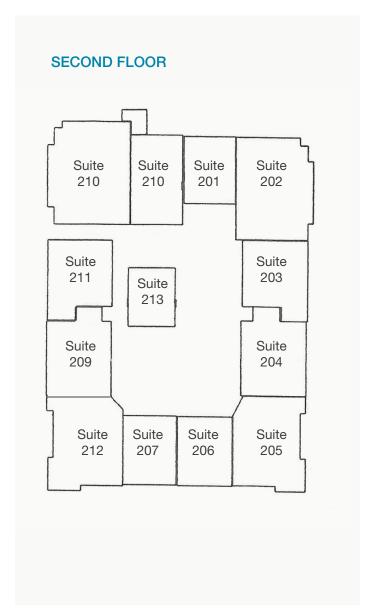

#### **AVAILABLE SPACE** Unit **RSF** \$/MO #101 ±147 \$400 #107 ±1099 \$3,000 #202 ±273 \$800 #204 \$550 ±188 #213 \$295 ±101