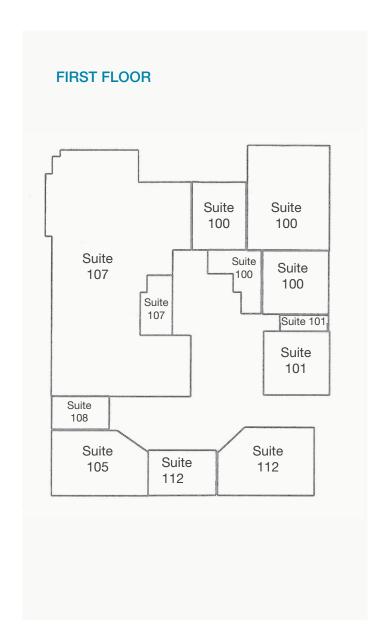

#### **AVAILABLE SPACE** Unit **RSF** \$/MO #101 ±147 \$400 #107 ±1099 \$3,000 #202 ±273 \$800 #204 \$550 ±188 #213 \$295 ±101