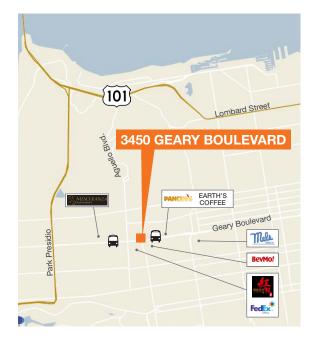

# For Lease

### 3450 Geary Boulevard

San Francisco, CA

+/-6 parking spaces

Parking on a first come first service basis

Newly remodeled lobby & suites

Newly remodeled restrooms

Please inquire for lease terms

All Suites available now

| CONTRACTOR'S APPLIANCE SOURCE | SAN FRANCISCO KITCHENS 3450 |
|-------------------------------|-----------------------------|
|                               | KITCHENS 3450               |
| 3460                          | <b>▽□</b> ★ 3460            |
|                               |                             |
|                               |                             |

### Location



#### Contact

Cameron Shafer 415.229.8980 cshafer@kiddermathews.com LIC #01945141

Joe Cammarata 650.769.3516 joec@kiddermathews.com LIC #01366451

#### **AVAILABLE SPACE** Unit **RSF** \$/MO #101 ±147 \$400 #107 ±1099 \$3,000 #202 ±273 \$800 #204 \$550 ±188 #213 \$295 ±101

## 3450 Geary Boulevard





### Contact

Cameron Shafer 415.229.8980 cshafer@kiddermathews.com LIC #01945141 Joe Cammarata 650.769.3516 joec@kiddermathews.com LIC #01366451