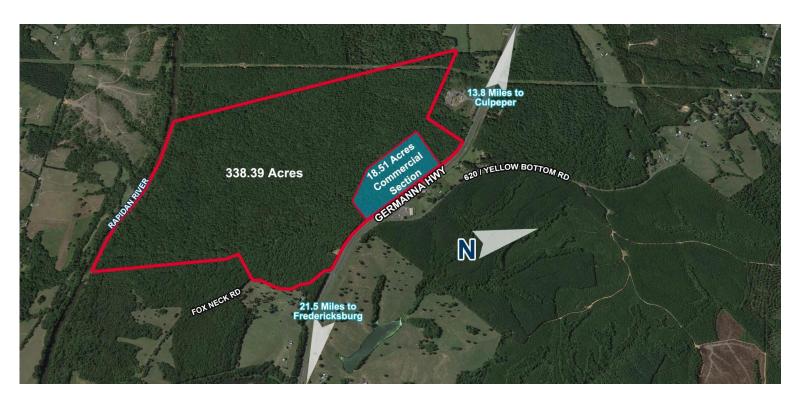

## **Property Features**

- 338.39 acre property zoned A1
- 18.51 acre property zoned VC
- Property contains both Rapidan River and Route 3 frontage
- Preliminary site plan is already in place for 18.5 acres
- Located on the south side of VA Route 3, approximately 2 miles west of the Rapidan River Bridge
- 18.5 acres have been zoned as commercial for a neighborhood shopping center
- · Land also has three crossovers on Route 3
- Less than 5 minutes from Lake of the Woods