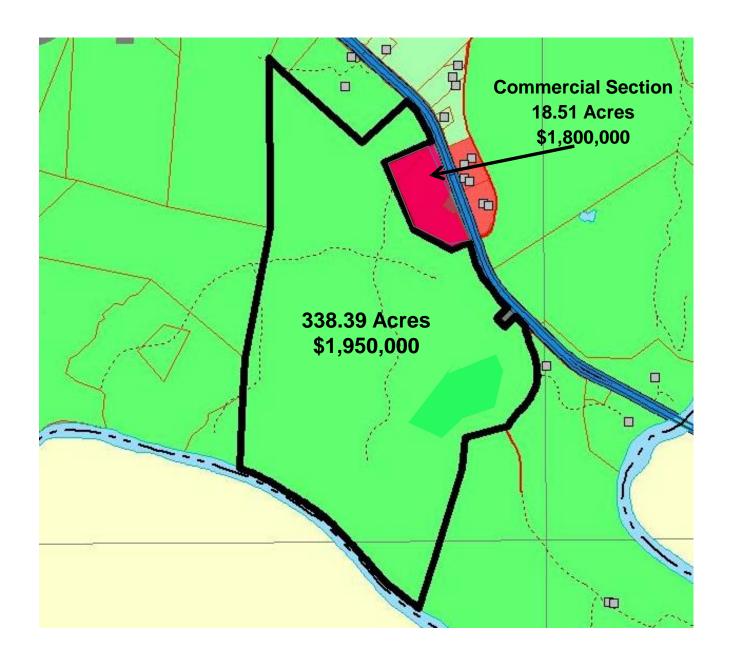

## **Property Features**

- 338.39 acre property zoned A1
- 18.51 acre property zoned VC
- Property contains both Rapidan River and Route 3 frontage
- Preliminary site plan is already in place for 18.5 acres
- Located on the south side of VA Route 3, approximately 2 miles west of the Rapidan River Bridge
- 18.5 acres have been zoned as commercial for a neighborhood shopping center
- · Land also has three crossovers on Route 3
- Less than 5 minutes from Lake of the Woods

| Total Size   | Price       | Zoning |
|--------------|-------------|--------|
| 338.39 Acres | \$1,950,000 | A1     |
| 18.51 Acres  | \$1,800,000 | VC     |

For more information, contact:

**VIRGIL NELSON, CCIM** 