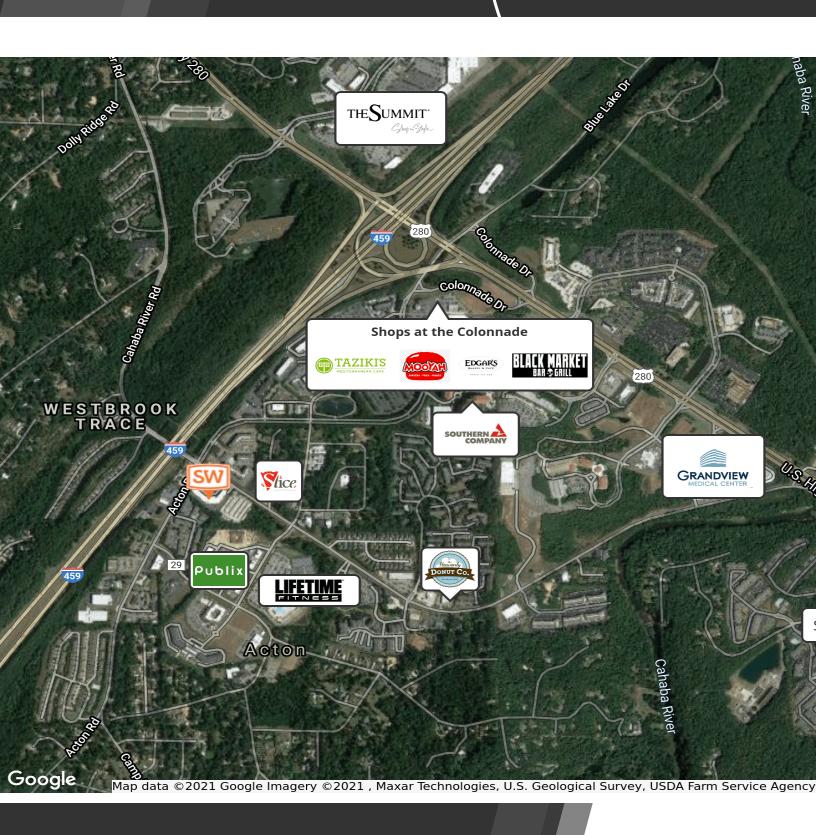

#### **PROPERTY HIGHLIGHTS**

- · In-line suite with convenient accessible parking
- · Includes prominent monument signage
- Strong, diverse tenant mix with longevity
- · Easy access to Highway 280 & I-459
- Located at major intersection(Cahaba River Road and Acton Road and Colonnade Parkway) with superior visibility at a traffic light
- Dynamic trade area with numerous recent developments such as Patchwork Farms, Lifetime Fitness, Slice Pizza and Grandview Medical Center
- Excellent visibility to the high traffic counts on Acton Road (16,000 VPD)