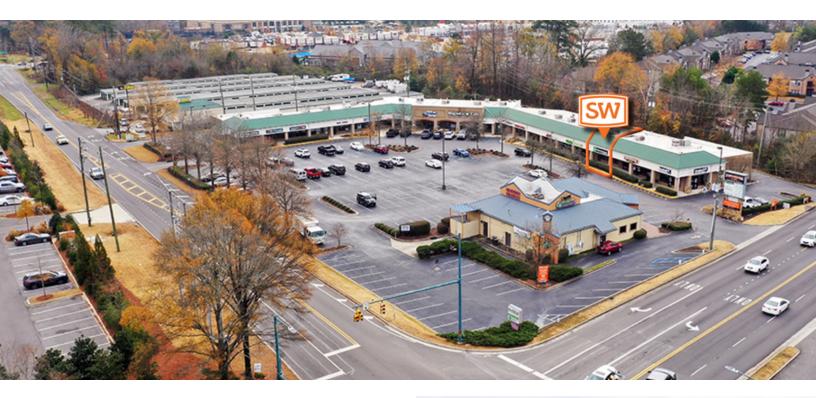

# Altadena Square

4704 Cahaba River Road, Birmingham, AL 35243

#### **PROPERTY HIGHLIGHTS**

- · In-line suite with convenient accessible parking
- · Includes prominent monument signage
- Strong, diverse tenant mix with longevity
- · Easy access to Highway 280 & I-459
- Located at major intersection(Cahaba River Road and Acton Road and Colonnade Parkway) with superior visibility at a traffic light
- Dynamic trade area with numerous recent developments such as Patchwork Farms, Lifetime Fitness, Slice Pizza and Grandview Medical Center
- Excellent visibility to the high traffic counts on Acton Road (16,000 VPD)