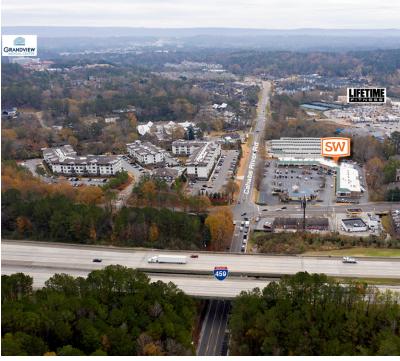

#### **PROPERTY HIGHLIGHTS**

- · In-line suite with convenient accessible parking
- · Includes prominent monument signage
- Strong, diverse tenant mix with longevity
- · Easy access to Highway 280 & I-459
- Located at major intersection(Cahaba River Road and Acton Road and Colonnade Parkway) with superior visibility at a traffic light
- Dynamic trade area with numerous recent developments such as Patchwork Farms, Lifetime Fitness, Slice Pizza and Grandview Medical Center
- Excellent visibility to the high traffic counts on Acton Road (16,000 VPD)