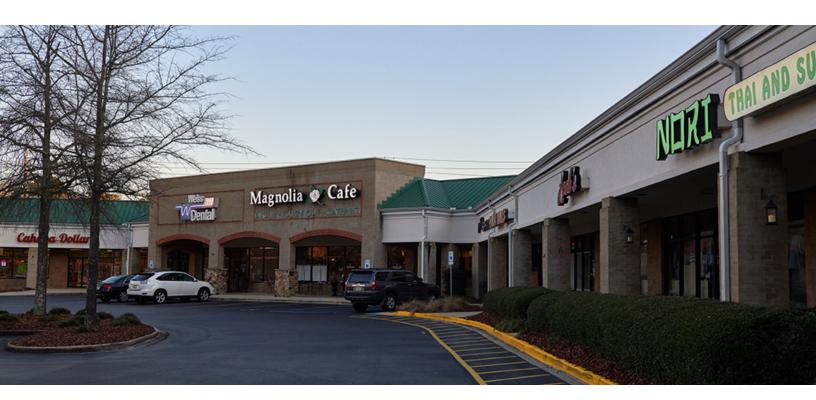

# Altadena Square

4704 Cahaba River Road, Birmingham, AL 35243

#### **PROPERTY HIGHLIGHTS**

- · In-line suite with convenient accessible parking
- · Includes prominent monument signage
- Strong, diverse tenant mix with longevity
- · Easy access to Highway 280 & I-459
- Located at major intersection(Cahaba River Road and Acton Road and Colonnade Parkway) with superior visibility at a traffic light
- Dynamic trade area with numerous recent developments such as Patchwork Farms, Lifetime Fitness, Slice Pizza and Grandview Medical Center
- Excellent visibility to the high traffic counts on Acton Road (16,000 VPD)