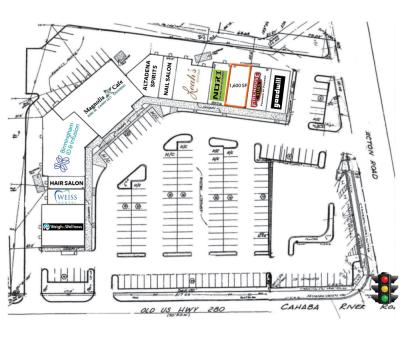

#### **OFFERING SUMMARY**

| Lease Rate:    | Call for Pricing |  |
|----------------|------------------|--|
| Available SF:  | 1,600 SF         |  |
| Building Size: | 30,330 SF        |  |
| Access:        | 3 Access Points  |  |

#### **PROPERTY HIGHLIGHTS**

- · In-line suite with convenient accessible parking
- · Includes prominent monument signage
- Strong, diverse tenant mix with longevity
- · Easy access to Highway 280 & I-459
- Located at major intersection(Cahaba River Road and Acton Road and Colonnade Parkway) with superior visibility at a traffic light
- Dynamic trade area with numerous recent developments such as Patchwork Farms, Lifetime Fitness, Slice Pizza and Grandview Medical Center
- Excellent visibility to the high traffic counts on Acton Road (16,000 VPD)