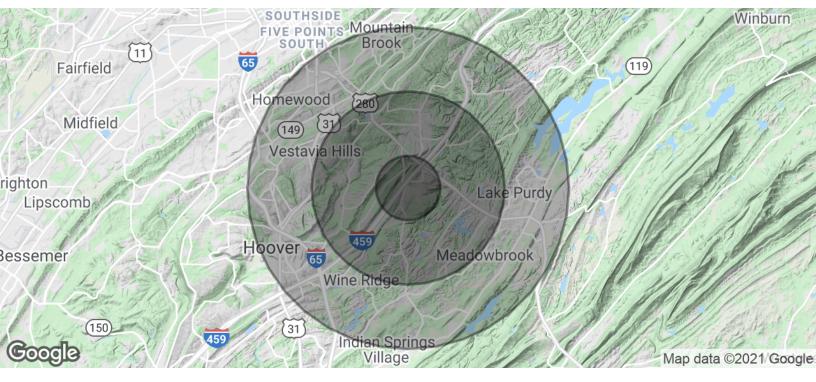

# Altadena Square

4704 Cahaba River Road, Birmingham, AL 35243

| POPULATION           | 1 MILE    | 3 MILES   | 5 MILES   |
|----------------------|-----------|-----------|-----------|
| Total Population     | 4,053     | 41,209    | 120,468   |
| Average age          | 35.3      | 37.2      | 37.3      |
| Average age (Male)   | 33.5      | 36.4      | 36.7      |
| Average age (Female) | 37.5      | 38.8      | 38.3      |
| HOUSEHOLDS & INCOME  | 1 MILE    | 3 MILES   | 5 MILES   |
| Total households     | 1,729     | 18,058    | 49,394    |
| # of persons per HH  | 2.3       | 2.3       | 2.4       |
| Average HH income    | \$117,117 | \$105,724 | \$110,606 |
| Average house value  | \$443,545 | \$399,310 | \$403,783 |