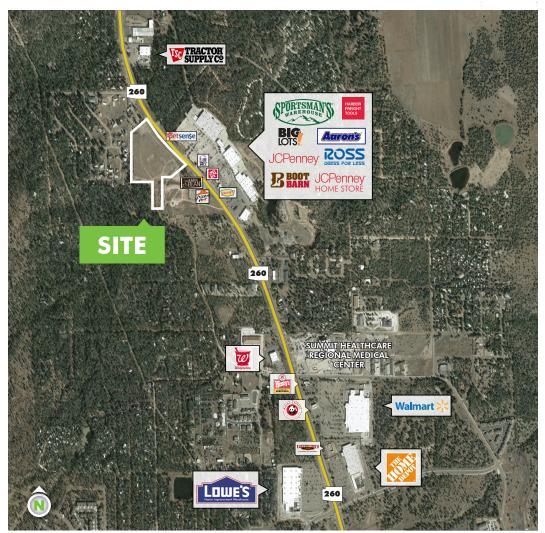

### PROPERTY INFO

- + Site serves the local communities of Show Low and Pinetop-Lakeside
- + Excellent exposure and visibility along White Mountain Road with  $\pm 1,100$  feet of frontage
- + Commerical C-2 zoning allows for multiple uses
- + All utilities to the site
- + Located across from Park Pineway Shopping Center and within a mile of Summit Healthcare Regional Medical Center, Super-Walmart, Lowes, & Home Depot
- + Scenic attractions in the trade such as Mount Baldy, the Coronado Trail, the Little Colorado basin, & The Sunrise Ski Resort spark strong tourism

SOURCE: ESRI 2018

SITE OUTLINE OVERLAY NOT TO SCALE