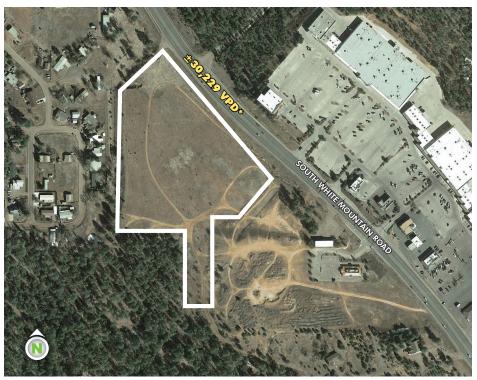

# ±14.88 Acres of Commercial Land

\*AADT 2017; SITE OUTLINE OVERLAY NOT TO TO SCALE

SOURCE: ESRI 2018

SITE OUTLINE OVERLAY NOT TO SCALE