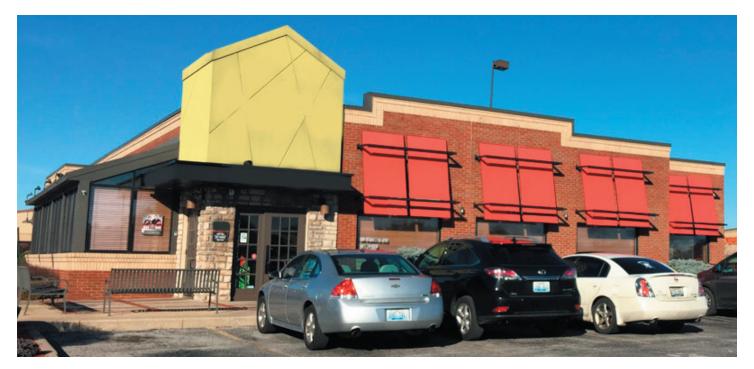

## **FOR LEASE**

853 Eastern Bypass, Richmond, KY 40475

| Total Building Size: | 5,448 SF                     |  |  |
|----------------------|------------------------------|--|--|
| Lot Size:            | 1.32 AC                      |  |  |
| Rental Rate:         | \$22.03 /SF/Yr               |  |  |
| Lease Type:          | NNN                          |  |  |
| Property Type:       | Retail/Freestanding Building |  |  |
| Property Sub-Type:   | Restaurant                   |  |  |
| Date Available:      | Immediately                  |  |  |
| Traffic Count:       | 26,758 ADT                   |  |  |

Fronting Carriage Gate Shopping Center, anchored by Hobby Lobby, Office Depot, Dunham's Sports, Ashley Furniture and Dollar Tree. Excellent Visibility and signalized access from Eastern Bypass, Richmond's primary retail artery. Traffic count 26,758 ADT.