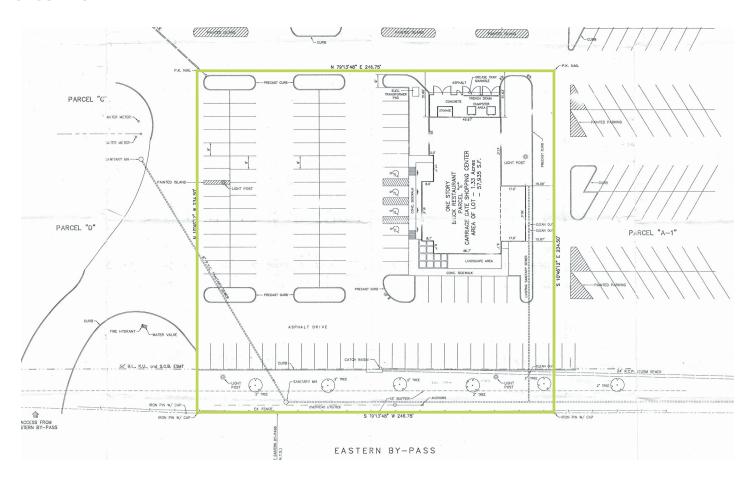

| Immediately                  |  |  |
| Traffic Count:       | 26,758 ADT                   |  |  |

Fronting Carriage Gate Shopping Center, anchored by Hobby Lobby, Office Depot, Dunham's Sports, Ashley Furniture and Dollar Tree. Excellent Visibility and signalized access from Eastern Bypass, Richmond's primary retail artery. Traffic count 26,758 ADT.

Located near Eastern Kentucky University campus (16,305 students). Nearby retailers include Kroger, Lowe's and Walmart.

Owner is agreeable to building demolition and long term ground lease in this prime, high visibility location!





JAMES M. SCHRADER 859-288-5008

jschrader@schradercommercial.com

444 E Main Street, Suite 110 PO Box 21793 Lexington, KY 40522



859-288-5008 / schradercommercial.com

## **Aerial**





## **Site Plan**



## **2016 Estimated Demographics**

|                          | 3 Miles  | 5 Miles  | 10 Miles |
|--------------------------|----------|----------|----------|
| Population               | 34,049   | 44,800   | 70,527   |
| Average Household Income | \$48,799 | \$53,147 | \$57,644 |