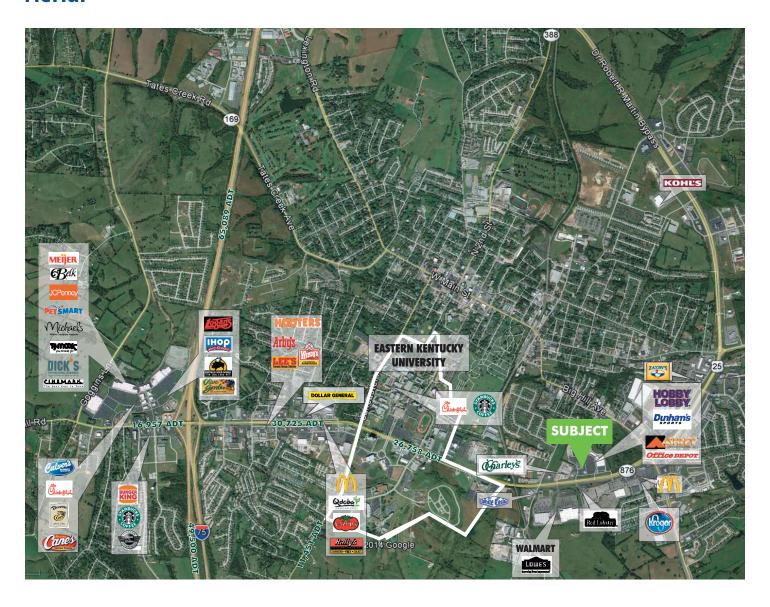

## **Aerial**

Fronting Carriage Gate Shopping Center, anchored by Hobby Lobby, Office Depot, Dunham's Sports, Ashley Furniture and Dollar Tree. Excellent Visibility and signalized access from Eastern Bypass, Richmond's primary retail artery. Traffic count 26,758 ADT.

Located near Eastern Kentucky University campus (16,305 students). Nearby retailers include Kroger, Lowe's and Walmart.

Owner is agreeable to building demolition and long term ground lease in this prime, high visibility location!