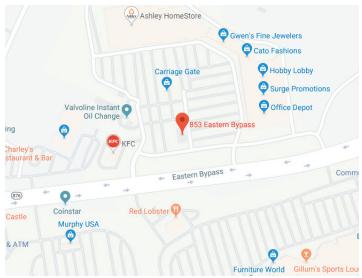

Fronting Carriage Gate Shopping Center, anchored by Hobby Lobby, Office Depot, Dunham's Sports, Ashley Furniture and Dollar Tree. Excellent Visibility and signalized access from Eastern Bypass, Richmond's primary retail artery. Traffic count 26,758 ADT.

Located near Eastern Kentucky University campus (16,305 students). Nearby retailers include Kroger, Lowe's and Walmart.

Owner is agreeable to building demolition and long term ground lease in this prime, high visibility location!