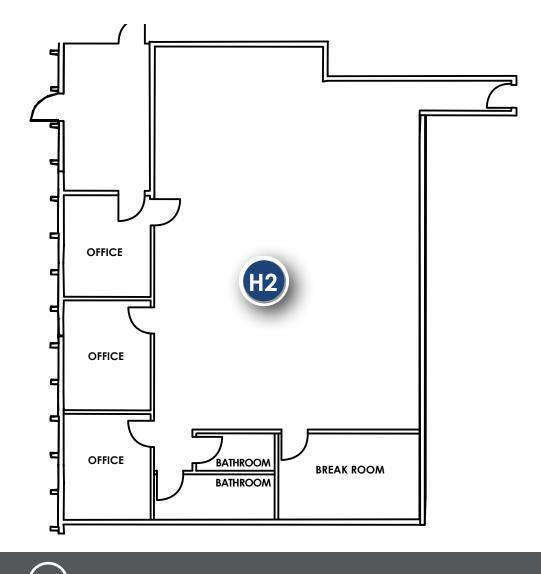

### AVAILABILITY

| SUITE H2           | 1,992 RSF           |
|--------------------|---------------------|
| LEASE RATE         | \$12.50 / RSF / NNN |
| ESTIMATED EXPENSES | \$6.00 / RSF        |
| AVAILABLE          | 3/1/2021            |

#### **PROPERTY HIGHLIGHTS**

Suite H2 has an open bullpen lined with private offices and has in-suite bathrooms

Excellent access from US Hwy 36 and Hwy 119

Plenty of outdoor space including parks and trails within walking distance of Flatiron Park

#### SUITE H2 - 1,992± SF AVAILABLE

www.deancallan.com/property/boulder/1880-south-flatiron-court