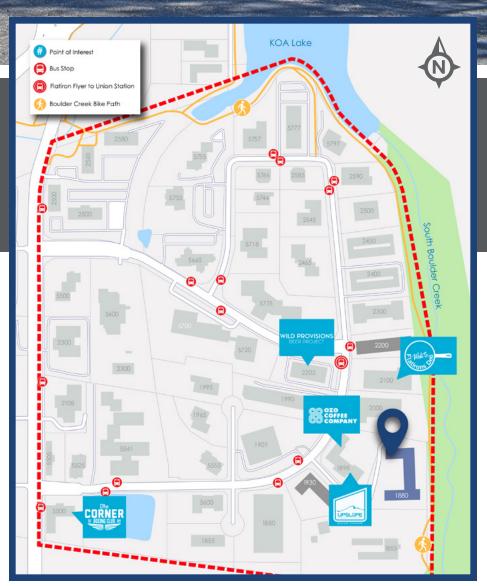

#### **PROPERTY HIGHLIGHTS**

Suite H2 has an open bullpen lined with private offices and has in-suite bathrooms

Excellent access from US Hwy 36 and Hwy 119

Plenty of outdoor space including parks and trails within walking distance of Flatiron Park

#### **MAJOR TENANTS IN THE PARK**