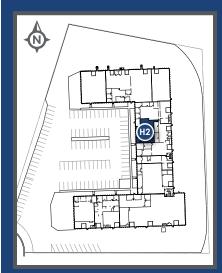

#### SUITE H2 - 1,992± SF AVAILABLE

www.deancallan.com/property/boulder/1880-south-flatiron-court

### 1880 SOUTH FLATIRON COURT BOULDER, COLORADO BUILDING SIZE 44,392 SF YEAR BUILT 1977