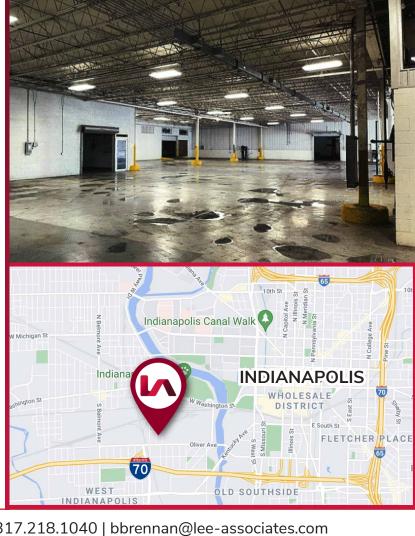

## **FOR LEASE**OFFICE WAREHOUSE

LEE & ASSOCIATES

COMMERCIAL REAL ESTATE SERVICES

1428 W. HENRY STREET | INDIANAPOLIS, IN 46221

## LISTING DETAILS

- Suite D
- 19,424 SF
- 2.000 SF Offices
- 15' Clear
- 6 Docks
- (1) 12'x14' DI Door
- Heavy Power
- Short Term Considered
- I-4 Zoned
- IEDC Certified: Urban AG, Microgreen Indoor Green
- Adjacent to Elanco to be Corporate HQ
- \$7.75 SF Net, OPEX \$1.35 SF