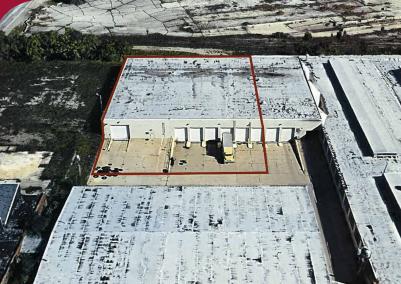

## LISTING DETAILS

- Suite D
- 19,424 SF
- 2.000 SF Offices
- 15' Clear
- 6 Docks
- (1) 12'x14' DI Door
- Heavy Power
- Short Term Considered
- I-4 Zoned
- IEDC Certified: Urban AG, Microgreen Indoor Green
- Adjacent to Elanco to be Corporate HQ
- \$7.75 SF Net, OPEX \$1.35 SF