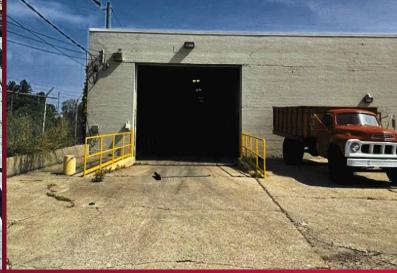

## LISTING DETAILS

- Suite D
- 19,424 SF
- 2.000 SF Offices
- 15' Clear
- 6 Docks
- (1) 12'x14' DI Door
- Heavy Power
- Short Term Considered
- I-4 Zoned
- IEDC Certified: Urban AG, Microgreen Indoor Green
- Adjacent to Elanco to be Corporate HQ
- \$7.75 SF Net, OPEX \$1.35 SF