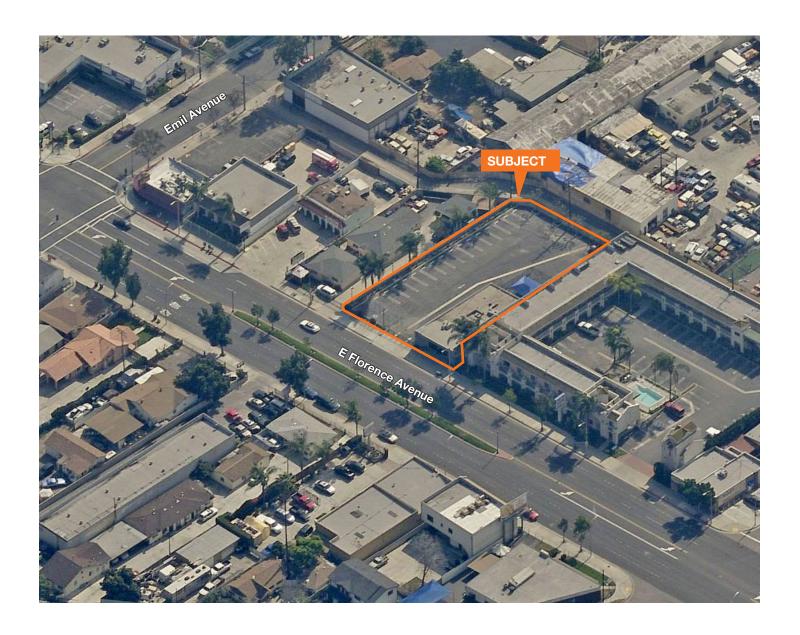

## For Sale

# Freestanding Office Bldg

6458-6460 Florence Ave Bell Gardens, CA

2,590 SF building

16,830 SF of land

Ideal for an Owner/User

Retail, clinic, and service center

Class B building

Built in 1976

Zoned C4

25 parking stalls

Fenced secured parking

APNs: 6228-018-002 and

6228-018-003

Sale Price: \$1,395,000



#### Location



#### Contact

Joseph Wong 323.837.4023 jwong@kiddermathews.com

LIC #00894954

#### **Andrew Recko**

323.837.4029 arecko@kiddermathews.com LIC #01712224



### 6458-6460 Florence Avenue



#### Contact

Joseph Wong 323.837.4023 jwong@kiddermathews.com LIC #00894954 Andrew Recko 323.837.4029 arecko@kiddermathews.com LIC #01712224