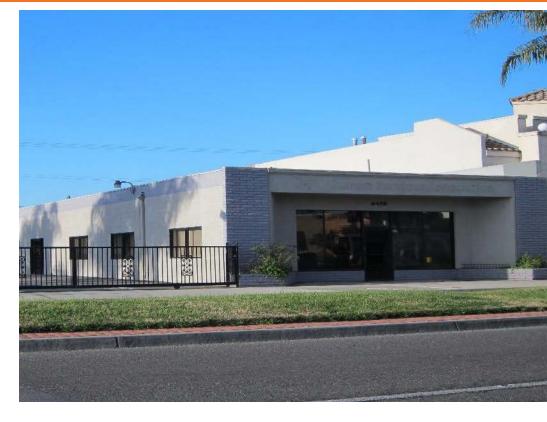

# Freestanding Office Bldg

6458-6460 Florence Ave Bell Gardens, CA

2,590 SF building

16,830 SF of land

Ideal for an Owner/User

Retail, clinic, and service center

Class B building

Built in 1976

Zoned C4

25 parking stalls

Fenced secured parking

APNs: 6228-018-002 and

6228-018-003

Sale Price: \$1,395,000