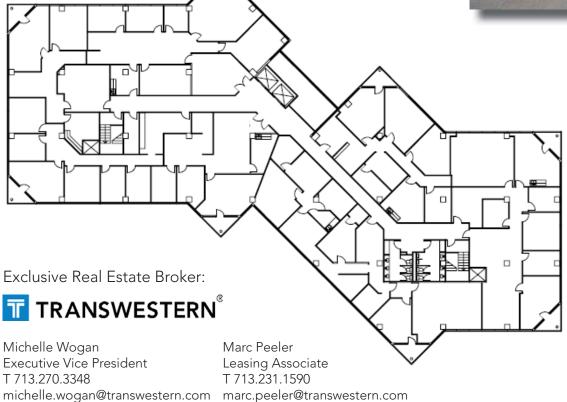

### ENTIRE BUILDING AVAILABLE 67,199 SF RSF FOR SALE OR LEASE



## 14505 Torrey Chase Blvd.

### FOR SALE OR LEASE

Located less than 10 minutes from SH 249 & Cypress Creek Parkway!

Real Estate Broker:





# 14505 Torrey Chase Blvd.

#### PROPERTY DETAILS

| Building Size:   | 67,199 SF             |
|------------------|-----------------------|
| Stories:         | 4 stories             |
| Year Built:      | 1983 - Renovated 1998 |
| Parking:         | 3/1000                |
| Available Space: | 67,199 SF             |

#### AMENITIES

- Great access to the Beltway and SH 249
- 4.5 miles to SH 249
- Secured, covered and surface parking
- Card key access
- Access to amenities and restaurants minutes from the building

#### TYPICAL FLOOR PLAN







#### LOCATION MAP