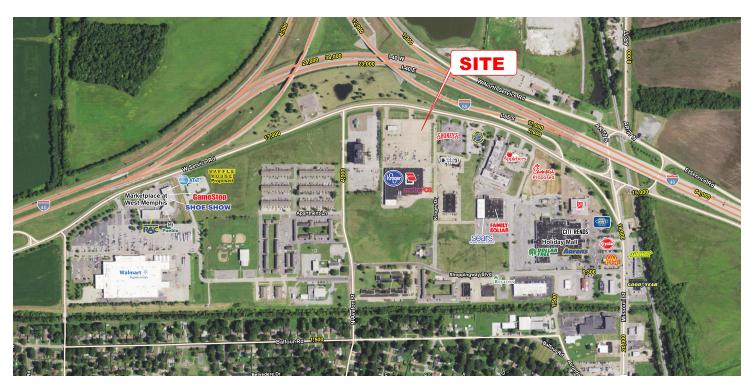

## PROPERTY HIGHLIGHTS

- Proposed Kroger outparcel building on W Service Rd at the Interstate 40 and Interstate 55 interchange in West Memphis, Arkansas
- 6,000 SF space available
- Area Retailers include Walmart, Tractor Supply Co., Dollar Tree, Cracker Barrel, Applebee's, Shoney's, Aaron's, Burger King, Family Dollar, Cato, Citi Trends, Shoe Show, AT&T, GameStop, Sally Beauty, MetroPCS, Madrag and more
- Traffic Counts (AADT): W Service Rd 13,000 and I-40 38,000