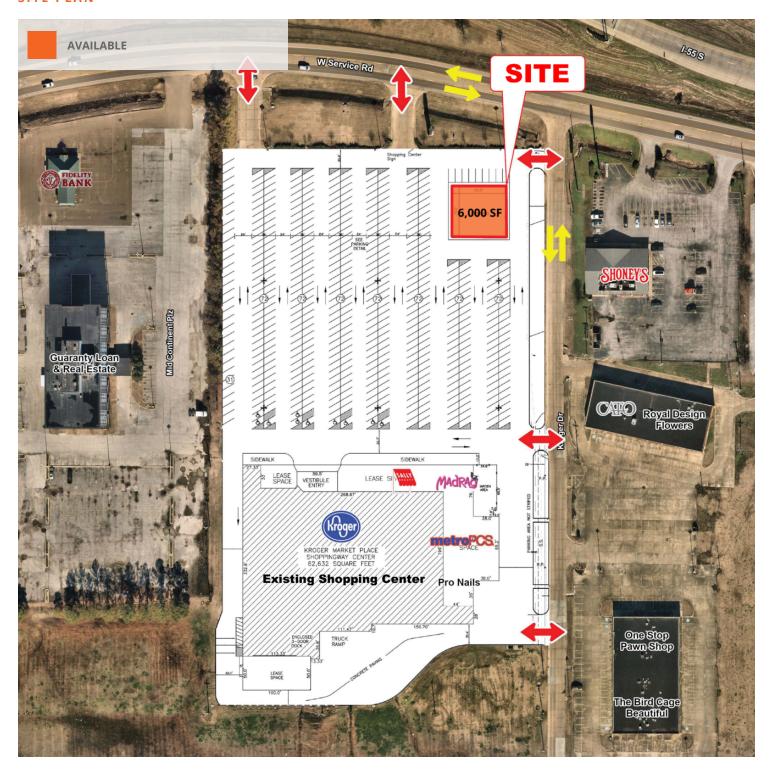

## SITE PLAN

## PROPERTY HIGHLIGHTS

- Proposed Kroger outparcel building on W Service Rd at the Interstate 40 and Interstate 55 interchange in West Memphis, Arkansas
- 6,000 SF space available
- Area Retailers include Walmart, Tractor Supply Co., Dollar Tree, Cracker Barrel, Applebee's, Shoney's, Aaron's, Burger King, Family Dollar, Cato, Citi Trends, Shoe Show, AT&T, GameStop, Sally Beauty, MetroPCS, Madrag and more
- Traffic Counts (AADT): W Service Rd 13,000 and I-40 38,000