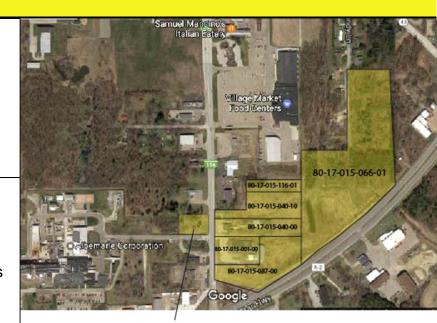

# Information:

County: Van Buren

Municipality: South Haven Township

Total Acres: 20.50 Acres Vacant Land Recommended Use:

Zoning Code / Description: Commercial / General

Commercial

Between Streets: Aylworth & Blue Star

Street Type: Paved

Sewer / Water: Public / Public Utilities Available: All Public Utilities

801701500100; 801701504010; Parcel #:

> 801701504000; 801701511601; 801701508700; 801701506601

RE Taxes / Year: \$12,350.66 / 2017