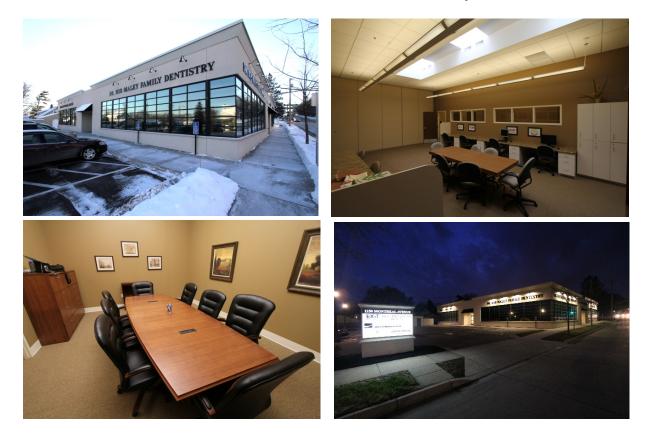

## Property Highlights

- Built in 2006 12ft ceilings with modern build-out (formerly a real estate office.)
- Abundant light and contemporary windows
- Up to 4200 sq ft available
- Rents Starting at \$14.95 NNN
- Tenant improvements are available
- Plentiful Parking
- Current tenants include a successful chiropractor and family dentistry practice
- Brokers Welcome!!
- Listed By: Dixon Diebold

ReUrban, LLC 651-343-1889 dixon@reurbanrealestate.com

New construction in 2005 – Modern finishes and efficient floor plans!

Nearly 4200 sq ft available with the ability to be divided:

For a showing or questions call Dixon @ 651-343-1889 or email dixon@reurbanrealestate.com