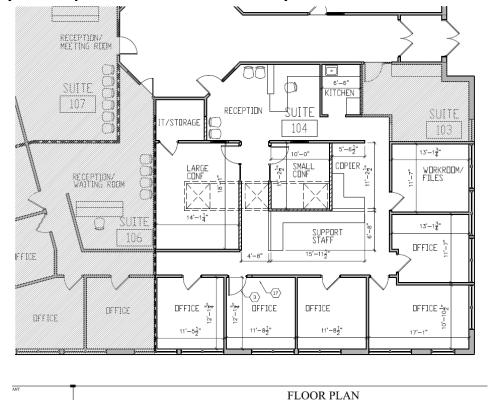

## 1150 Montreal Ave St Paul MN Highland Park W 7<sup>th</sup> Street Area Class A Office / Retail / Medical - FOR LEASE

## Property Highlights

- Built in 2006 12ft ceilings with modern build-out (formerly a real estate office.)
- Abundant light and contemporary windows
- Up to 4200 sq ft available
- Rents Starting at \$14.95 NNN
- Tenant improvements are available
- Plentiful Parking
- Current tenants include a successful chiropractor and family dentistry practice
- Brokers Welcome!!
- Listed By: Dixon Diebold

ReUrban, LLC 651-343-1889 dixon@reurbanrealestate.com



New construction in 2005 – Modern finishes and efficient floor plans!



Nearly 4200 sq ft available with the ability to be divided:



For a showing or questions call Dixon @ 651-343-1889 or email dixon@reurbanrealestate.com

SUITE 104 - MONTREAL BUILDING