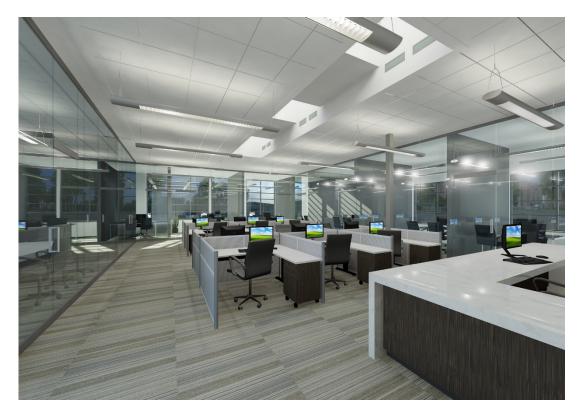

## Property Highlights

- Built in 2006 12ft ceilings with modern build-out (formerly a real estate office.)
- Abundant light and contemporary windows
- Up to 4200 sq ft available
- Rents Starting at \$14.95 NNN
- Tenant improvements are available
- Plentiful Parking
- Current tenants include a successful chiropractor and family dentistry practice
- Brokers Welcome!!
- Listed By: Dixon Diebold

ReUrban, LLC 651-343-1889 dixon@reurbanrealestate.com

New construction in 2005 – Modern finishes and efficient floor plans!

Nearly 4200 sq ft available with the ability to be divided:

For a showing or questions call Dixon @ 651-343-1889 or email dixon@reurbanrealestate.com