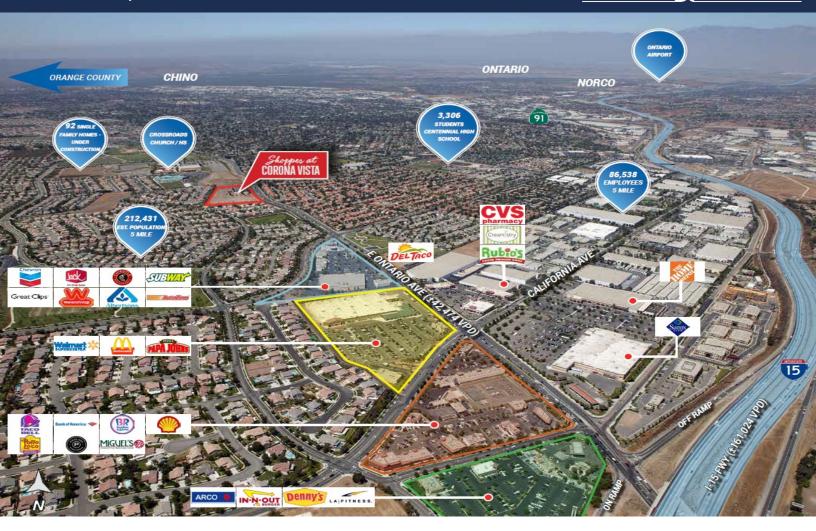

### **PROPERTY HIGHLIGHTS**

- Shoppes to open 1st Quarter 2018
- New Construction 100% Leased Center
- Anchored by Smart & Final Extra! Just Opened!
- Long-term NNN leases with attractive rental escalations
- Key In-fill Location on the Main Retail Corridor
- Dense Population: 120,275 (3 Mile) 209,914 (5 Mile)
- (4) Tenants on 10 year, (1) 8 year, (1) 7 year primary terms
- •Tenants annual 3% or 10-12% fixed escalations, every five years
- National Retailers include Dunkin Donuts, Jimmy Johns, Supercuts,
   MOD Pizza, Nothing Bundt Cakes, Ono Hawaiian

#### **INVESTMENT HIGHLIGHTS**

- All tenants pay Administration Fee + full NNN
- Corona is "Orange County Adjacent" and considered the #1 City in Riverside-San Bernardino-Ontario metropolitan area.
- Three Large High Schools within 1.5 Miles from Property (close to 8,000 students).
- Premium Southern California "Infill" Inland Empire Location.
- Over 29 Million SF Industrial and 3.5 Million SF Office in Corona.
- High Income Neighborhood \$91,000+ Average Household Income.
- Strategically Located with convenient access to 91 & 15 Freeways and centered within an estimated 12,000 home division.
- NOI: \$526,392
  Capitalization Rate (s): 4.67% [Pad 1] / 4.92% [Pad 2]
  4.785% Overall
  Building(s) Size: 5,600 SF + 5,520 SF
  Land Size (2 Parcels): 78,664 SF
  Year Built: 1st Qtr. 2018