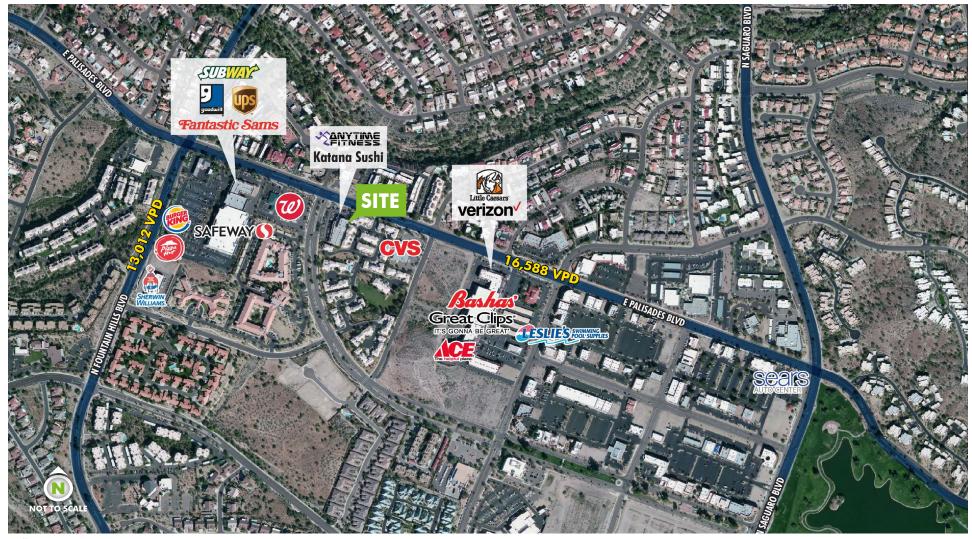

# Red Rock Plaza

Traffic Counts Source: MPSI 2015

## Red Rock Plaza

SEC OF PALISADES BLVD. & AVENUE OF THE FOUNTAINS, FOUNTAIN HILLS, AZ

### **Traffic Counts**

| Palisades Blvd. (East/West)        | 16,588 VPD |
|------------------------------------|------------|
| Fountain Hills Blvd. (North/South) | 13,012 VPD |

Source: MPSI Est. 2015