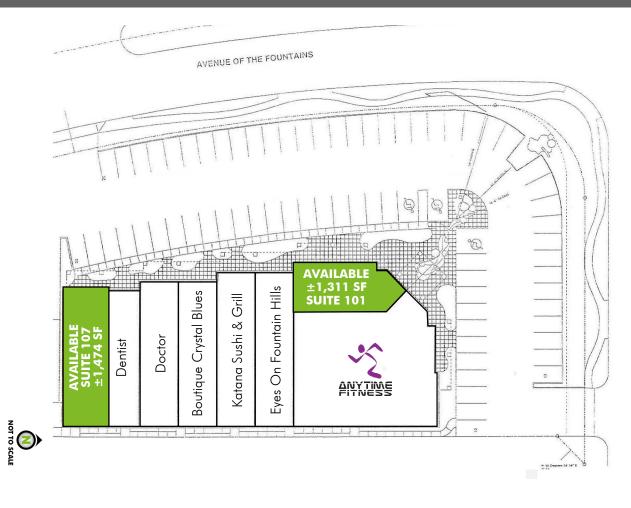

### PROPERTY INFO

- + Shop space available:  $\pm 1,464$  end cap  $\pm 1,311$  with patio
- + Excellent street visilbilty
- + Co-tenants include Anytime Fitness and Katan Sushi

## Red Rock Plaza

SEC OF PALISADES BLVD. & AVENUE OF THE FOUNTAINS, FOUNTAIN HILLS, AZ