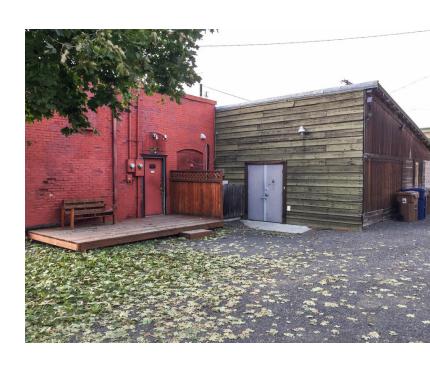

Rear Freight Door

Outdoor Shared Deck/Patio

| DEMOGRAPHICS |            |                   |
|--------------|------------|-------------------|
| Stats        | Population | Avg. HH<br>Income |
| 1 Mile       | 17,753     | \$62,031          |
| 3 Miles      | 130,242    | \$63,707          |
| 5 Miles      | 222,708    | \$77,331          |