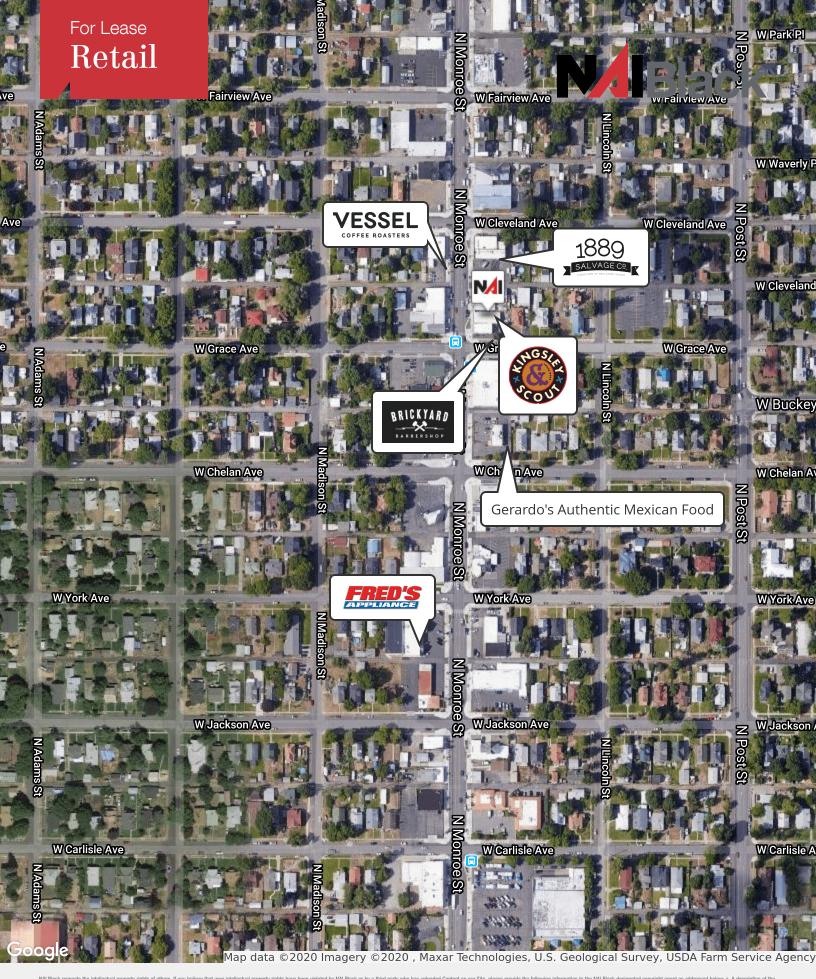

## **Property Description**

2,000 Square Feet

Premier location on North Monroe

Neighboring Tenants (All Voted Inlander "Best Of")

- Vessel Coffee
- Brickyard Barber
- Kingsley & Scout Mens Clothing
- 1889 Salvage