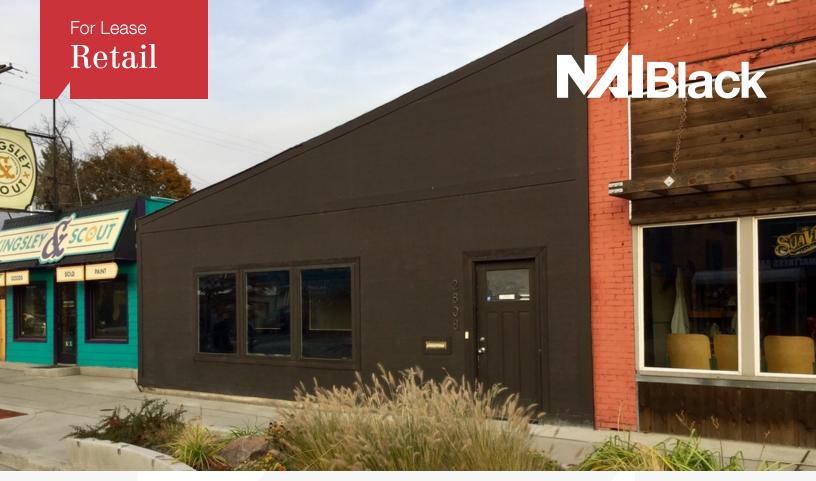

## 2808 N. Monroe

Spokane, Washington 99205

## **Property Description**

2,000 Square Feet

Premier location on North Monroe

Neighboring Tenants (All Voted Inlander "Best Of")

- Vessel Coffee
- Brickyard Barber
- Kingsley & Scout Mens Clothing
- 1889 Salvage

Lease Rate:

\$1,750.00/Month (MG)

For more information

Jim Orcutt

O: 509 622 3558 jorcutt@naiblack.com

NAI Black respects the intellectual property rights of others. If you believe that your intellectual property right have been violated by NAI Black or by a third party who has uploaded Content on our Site, please provide the following information to the NAI Black designated copyright agent as addressed below: a. A description of the copyright of the violation of the complete of t