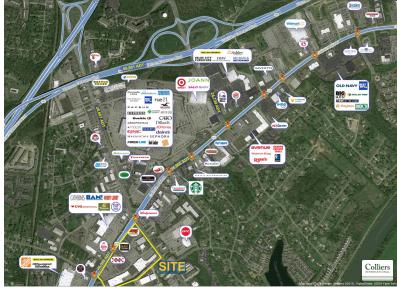

#### Site Features

- > 240,318 SF regional shopping center
- > Located in Nashville's regional trade area across from Rivergate Mall with 2 signalized entrances
- Traffic counts: 26,526 on Gallatin Road 29,703 on Myatt Drive
- Major retailers in the trade area include Walmart, JCPenney, Dillard's, Hobby Lobby, Books-a-Million, Old Navy, Ashley Furniture, DSW, Dick's, Target, Macy's and more
- Estimated 2019 CAM, RE taxes and Insurance: \$2.73/SF NNN