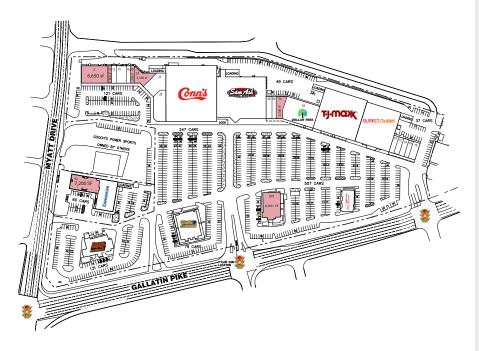

### Site Plan

Location

#### Tenants

| SUITE | TENANT                 | SF     |
|-------|------------------------|--------|
| 2     | AVAILABLE              | 6,650  |
| 10    | AVAILABLE              | 1,260  |
| 12    | Sun Loan               | 1,680  |
| 14    | Cosmo Prof             | 2,520  |
| 16    | Labor Ready            | 1,420  |
| 20    | AVAILABLE              | 1,246  |
| 23    | AVAILABLE              | 3,350  |
| 25    | Cycel Gear             | 5,000  |
| 28    | Sewing & Vacuum Center | 6,200  |
| Anch  | Conn's Appliances      | 45,900 |
| Anch  | Sam Ash Music          | 34,700 |
| 48    | XOXO Nails             | 2,000  |
| 50    | Super Cuts             | 1,620  |
| 54    | AVAILABLE              | 3,306  |
| 59    | Dollar Tree            | 11,690 |
| Anch  | TJ Maxx                | 30,000 |
| Anch  | Burke's Outlet         | 23,925 |
| 70    | Boost Mobile           | 1,400  |
| 72    | Freeway Insurance      | 1,400  |
| 74    | Greek Restaurant       | 1,400  |
| 76    | World Finance          | 1,400  |
| 78    | Dominos Pizza          | 2,100  |
| 92    | AVAILABLE              | 7,200  |
| 94    | Concentra              | 9,120  |
| OP1   | Logan's Roadhouse      | 6,000  |
| OP2   | Olive Garden           | 9,098  |
| OP3   | AVAILABLE              | 6,961  |
| OP4   | Value Vision           | 4,000  |