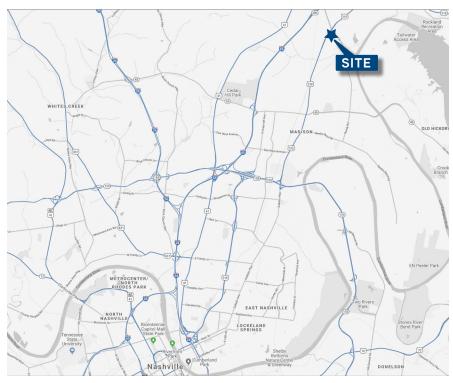

# **Rivergate Station**

1699 GALLATIN PIKE NORTH, MADISON, TN 37115

#### Site Features

- > 240,318 SF regional shopping center
- > Located in Nashville's regional trade area across from Rivergate Mall with 2 signalized entrances
- Traffic counts: 26,526 on Gallatin Road 29,703 on Myatt Drive
- Major retailers in the trade area include Walmart, JCPenney, Dillard's, Hobby Lobby, Books-a-Million, Old Navy, Ashley Furniture, DSW, Dick's, Target, Macy's and more
- Estimated 2019 CAM, RE taxes and Insurance: \$2.73/SF NNN