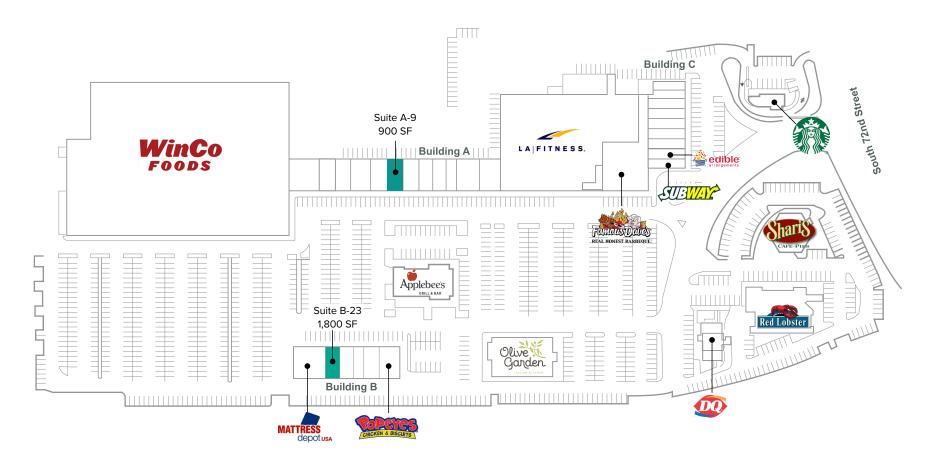

### SITE PLAN

| Suite | Square Feet | Rate            | Notes                                                                                                                                                      |
|-------|-------------|-----------------|------------------------------------------------------------------------------------------------------------------------------------------------------------|
| A-9   | 900 SF      | \$40.00/SF, NNN | Open small rare retail space located doors away from WinCo and LA Fitness. Available 8/1/24.                                                               |
| B-23  | 1,800 SF    | \$40.00/SF, NNN | Retail space located in pad site with high-visibility from I-5. Signage available on both front and back of building facing I-5. <b>Available 12/1/24.</b> |