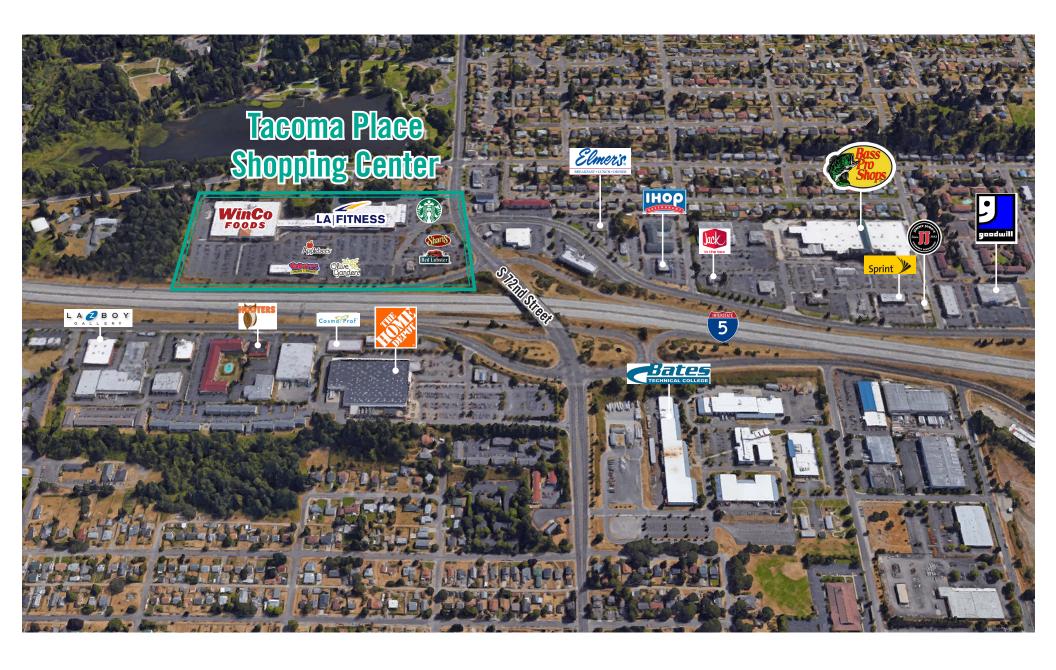

## TACOMA PLACE SHOPPING CENTER

1901 S 72nd Street | Tacoma, WA

Jack Rosen

425.289.2221 jack@rosenharbottle.com

#### **FEATURES:**

- WinCo and LA Fitness Anchored Regional Power
  Center
- Immediately off of I-5 (Exit 129-S 72nd Street)
- Densely Populated Retail Center with National Tenants: Starbuck's, Famous Dave's BBQ,
   Olive Garden, Red Lobster, Popeyes, Shari's,
   Dairy Queen, Applebee's, and Subway

## **LOCATION MAP**