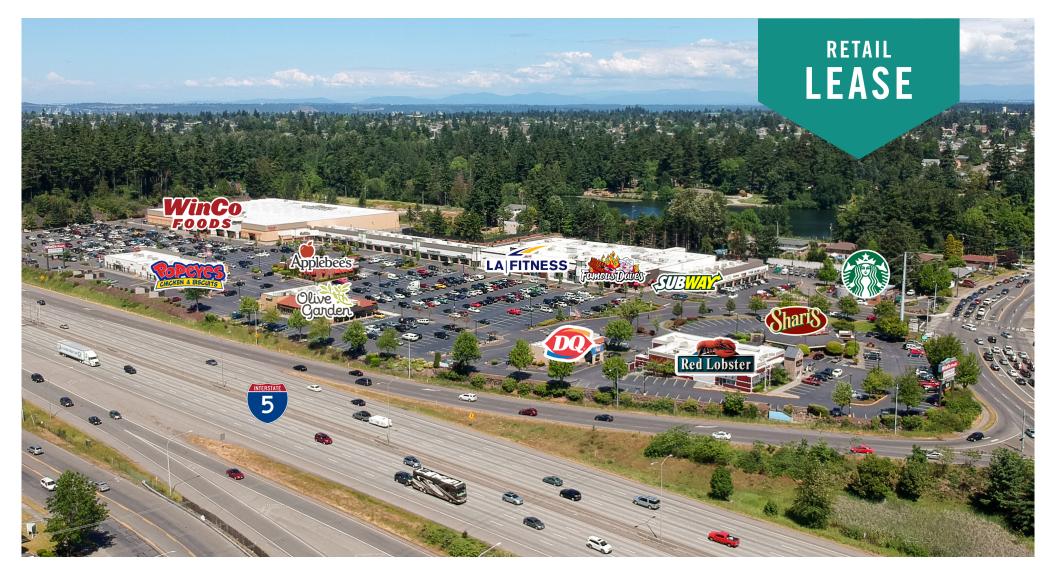

## TACOMA PLACE SHOPPING CENTER

1901 S 72nd Street | Tacoma, WA

Jack Rosen

425.289.2221 jack@rosenharbottle.com

# RETAIL SPACES WITH I-5 VISIBILITY

900 SF - 1,800 SF Available \$40.00/SF, NNN

#### **FEATURES:**

- WinCo and LA Fitness Anchored Regional Power
  Center
- Immediately off of I-5 (Exit 129-S 72nd Street)
- Densely Populated Retail Center with National Tenants: Starbuck's, Famous Dave's BBQ,
   Olive Garden, Red Lobster, Popeyes, Shari's,
   Dairy Queen, Applebee's, and Subway