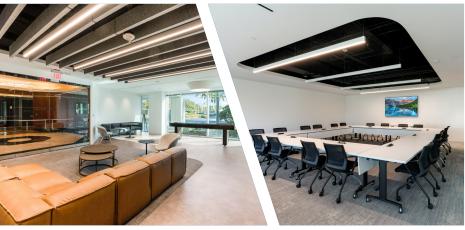

### SIGNATURE RENOVATION

- Main Lobby Enhancements
- Tenant Lounge & Outdoor Patio
- Café
- Conference Center
- Fitness Center
- EV Charging Stations
- Property Management On-Site
- Parking Ratio: 4 spaces per 1,000 RSF