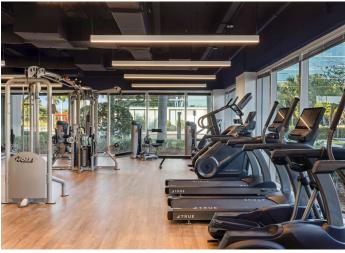

### SIGNATURE RENOVATION

- Main Lobby Enhancements
- Tenant Lounge & Outdoor Patio
- Café
- Conference Center
- Fitness Center
- EV Charging Stations
- Property Management On-Site
- Parking Ratio: 4 spaces per 1,000 RSF