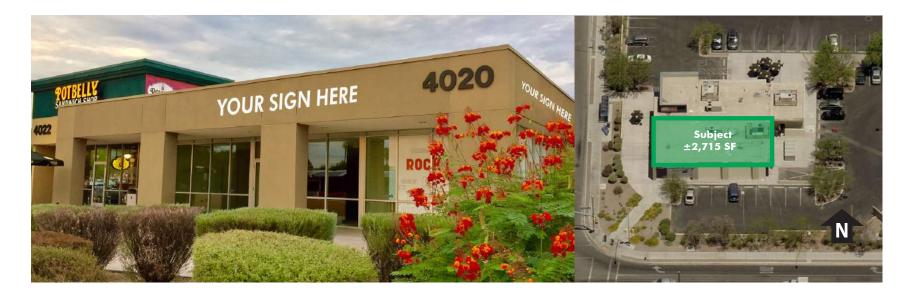

#### **CORNER PAD AND SHOP SPACE FOR LEASE**

- + Rare opportunity near the Tucson Mall
- + Located at a signalized intersection
- + Ideally positioned on heavily-traveled Oracle Road. Surrounded by national and regional retailers.
- $\pm$  2,715 SF corner end-cap
- + ±6,000 SF between Target & Michael's

### **Available Space**

| Suite | Size   | Rent       | NNN       |
|-------|--------|------------|-----------|
| 4020  | ±2,715 | \$35.00/SF | \$2.61/SF |
| 4066  | ±6,000 | \$11.00/SF | \$2.61/SF |