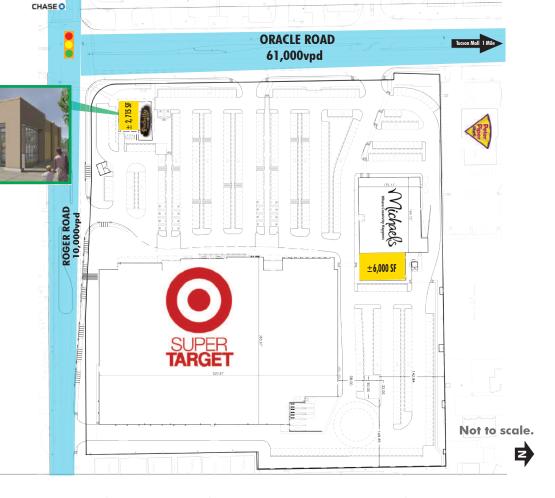

#### **CORNER PAD AND SHOP SPACE FOR LEASE**

- + Rare opportunity near the Tucson Mall
- + Located at a signalized intersection
- + Ideally positioned on heavily-traveled Oracle Road. Surrounded by national and regional retailers.
- $\pm$  2,715 SF corner end-cap
- + ±6,000 SF between Target & Michael's

#### **Traffic Counts**

| Oracle Road | 61,000 vpd (2012) |
|-------------|-------------------|
| Roger Road  | 10,000 vpd (2012) |
| Total       | 71,000 vpd        |

Source: P.A.G.