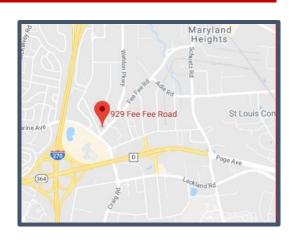

## 907-929 Fee Fee Road Maryland Heights, MO 63043

- 95% Occupancy
- Proximity to Westport Amenities
- Central Maryland Heights Location with Convenient Access to MO-364/Page Ave., I-270, and I-70

For more information on this property, please contact.