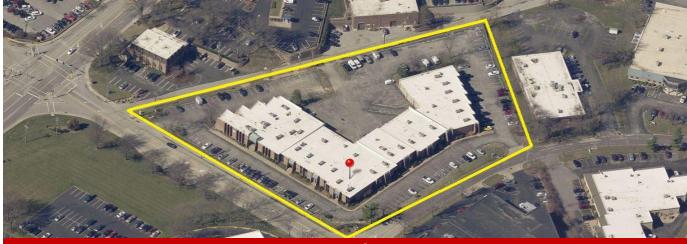

## FOR SALE

Office Building

\$4,200,000 (\$79.89/S.F.) | 52,573 SQUARE FEET

- New TPO Roof in 2015
- 90% of A/C Units are <3 Years Old</li>
- 3.83 Acre Site
- Diverse Tenant Mix
- Build Out is Approx. 85/15%
   Office/Warehouse Overall
- Zoned M-1 (Office, Service, & Light Manufacturing)
- Abundant Parking (3.06/1,000 S.F.)
- 7 Drive-In Doors, 5 Individual Dock Doors, and a Shared Loading Dock Platform Accessible from 6 Suites