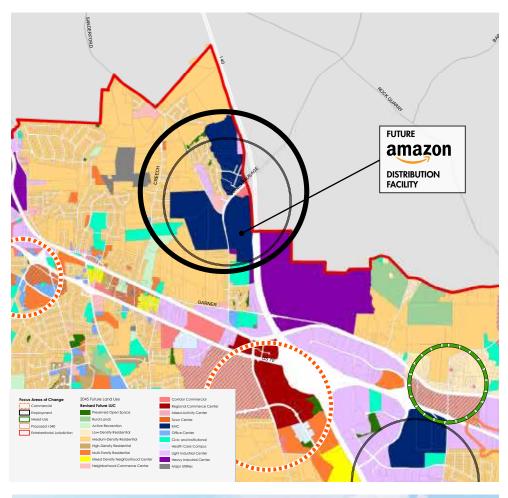

# IMMINENT GROWTH: THE JONES SAUSAGE ROAD CORRIDOR

The Jones Sausage Road corridor is designated as "Employment Center" (EMC) in the future land use plan. This corridor is slated to become one of the region's most sought-after business destinations due to the convenient access to transportation and shipping thoroughfares, as well as amenities and housing to serve the workforce.

#### **AMAZON**

- 2.6 million square foot state of the art distribution center
- \$200+ million investment into the Jones Sausage Road corridor
- 1,500 jobs