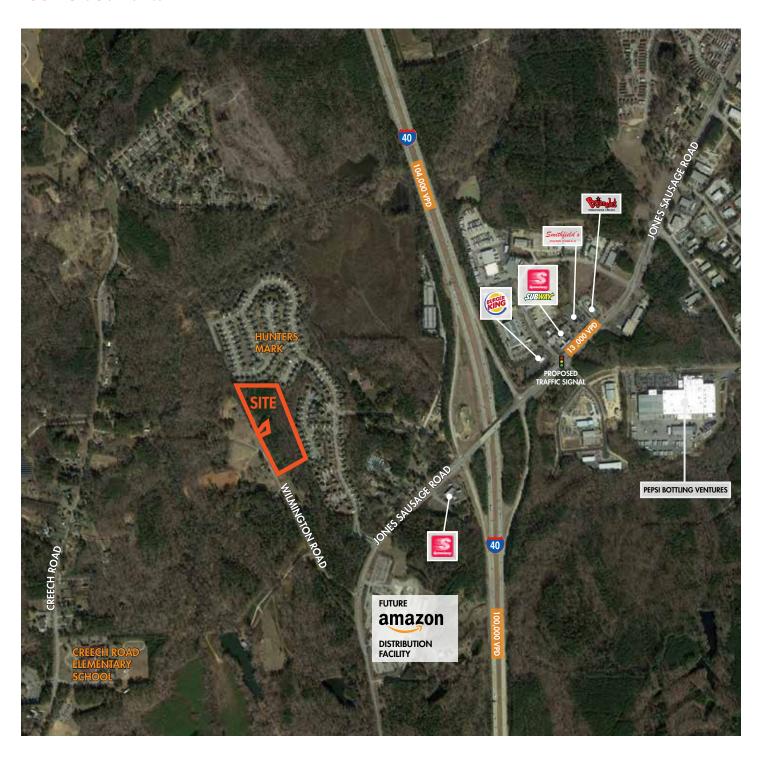

| TRAFFIC COUNTS     |             |
|--------------------|-------------|
| I-40               | 104,000 VPD |
| JONES SAUSAGE ROAD | 13,000 VPD  |

For more information, please contact:

**MATT GILLIAM** Vice President

#### **AREA AMENITIES**

For more information, please contact:

MATT GILLIAM Vice President (919) 987 1010 matt.gilliam@foundrycommercial.com KARL HUDSON IV, CCIM
Senior Vice President
(919) 987 1012
karl.hudson@foundrycommercial.com

# IMMINENT GROWTH: THE JONES SAUSAGE ROAD CORRIDOR

The Jones Sausage Road corridor is designated as "Employment Center" (EMC) in the future land use plan. This corridor is slated to become one of the region's most sought-after business destinations due to the convenient access to transportation and shipping thoroughfares, as well as amenities and housing to serve the workforce.

#### **AMAZON**

- 2.6 million square foot state of the art distribution center
- \$200+ million investment into the Jones Sausage Road corridor
- 1,500 jobs