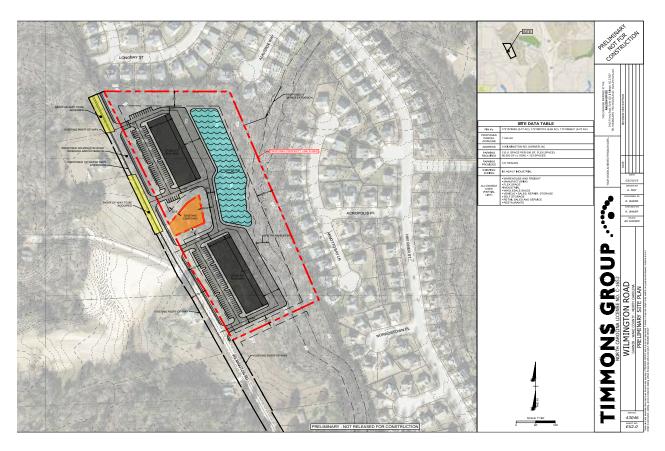

### **CONCEPT SITE PLAN**

| SITE DATA TABLE                  |                                                                                                                                                                                                                                                          |
|----------------------------------|----------------------------------------------------------------------------------------------------------------------------------------------------------------------------------------------------------------------------------------------------------|
| PIN #                            | 1721078952 (3.77 acres)<br>1721087219 (3.82 acres)<br>1721085631 (3.73 acres)                                                                                                                                                                            |
| PROPOSED PARCEL ACREAGE          | 11.32 acres                                                                                                                                                                                                                                              |
| ADDRESS                          | 0 Wilmington Road, Garner, NC                                                                                                                                                                                                                            |
| PARKING REQUIRED                 | 133 (1 space per 500 SF, flex space)<br>66,500 SF x (1/500) = 133 spaces                                                                                                                                                                                 |
| PARKING PROVIDED                 | 147 spaces                                                                                                                                                                                                                                               |
| EXISTING ZONING                  | I-2 Heavy Industrial                                                                                                                                                                                                                                     |
| ALLOWABLE USES<br>(PARTIAL LIST) | <ul> <li>Warehouse and freight</li> <li>Manufacturing</li> <li>Flex space</li> <li>Industrial</li> <li>Wholesale sales</li> <li>Vehicle - sales, repair, storage</li> <li>Self storage</li> <li>Retail sales and service</li> <li>Restaurants</li> </ul> |