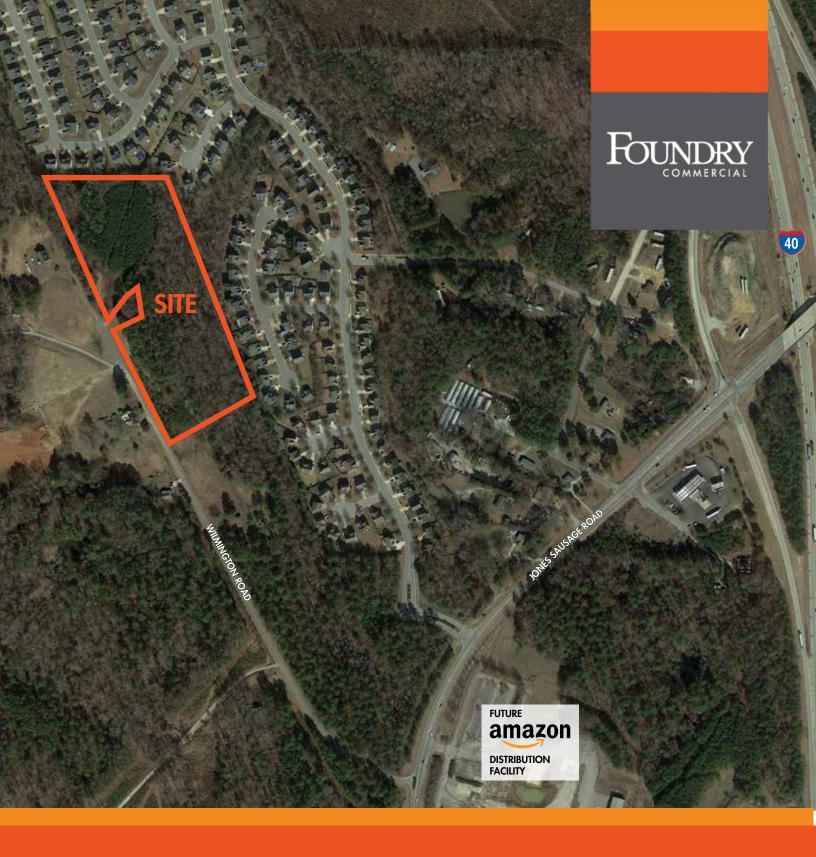

**GARNER, NORTH CAROLINA 27529** 

COMMERCIAL LAND FOR SALE ±11.82 ACRES

## **PROPERTY FEATURES**

Foundry Commercial is pleased to present approximately 11.82 acres of highly desirable Flex/Industrial land in close proximity to I-40 and the under construction 2.6 million square foot state of the art Amazon Distribution facility.

The land features in-place zoning for the high-demand Flex/Industrial users seeking an opportunity in this less than 4% vacant submarket with access to convenient transportation and logistics corridors. In addition to logistical conveniences, the area is also served by housing and retail amenities to serve the local workforce.