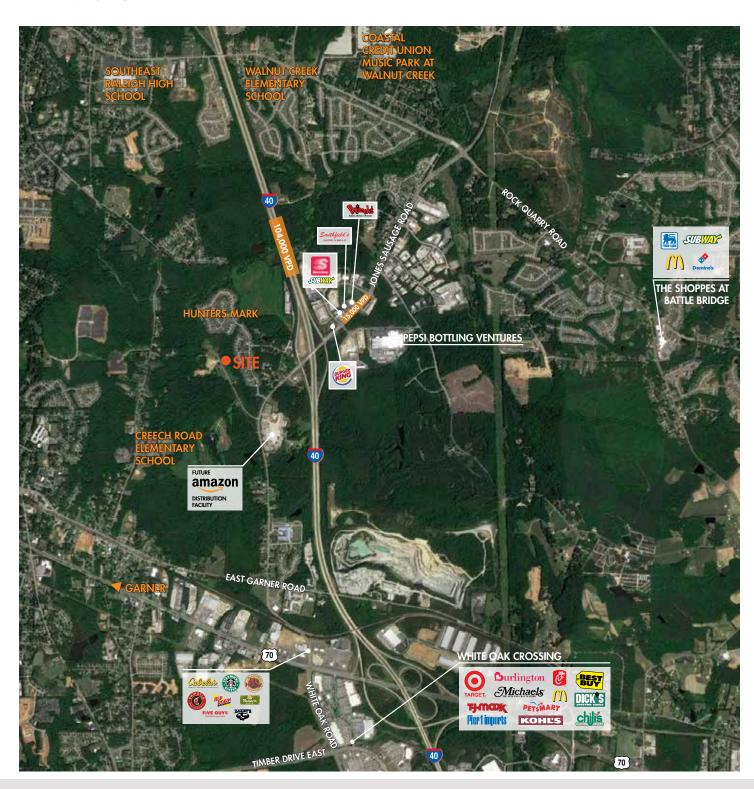

#### **AREA AMENITIES**

For more information, please contact:

MATT GILLIAM Vice President (919) 987 1010 matt.gilliam@foundrycommercial.com KARL HUDSON IV, CCIM
Senior Vice President
(919) 987 1012
karl.hudson@foundrycommercial.com

# IMMINENT GROWTH: THE JONES SAUSAGE ROAD CORRIDOR

The Jones Sausage Road corridor is designated as "Employment Center" (EMC) in the future land use plan. This corridor is slated to become one of the region's most sought-after business destinations due to the convenient access to transportation and shipping thoroughfares, as well as amenities and housing to serve the workforce.

#### **AMAZON**

- 2.6 million square foot state of the art distribution center
- \$200+ million investment into the Jones Sausage Road corridor
- 1,500 jobs