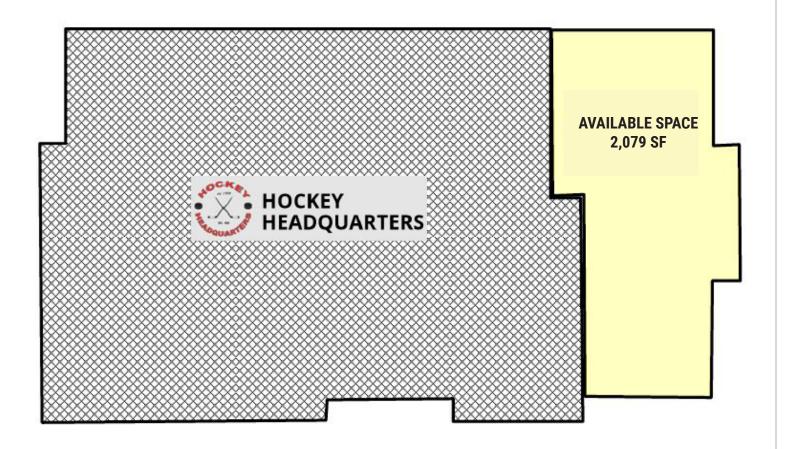

### **FLOOR PLAN**

For more information, please contact:

Kristen Zueger, SIOR

p: 605.271.2234 c: 605.376.1903

e: Kristen@VBCLink.com

4024 N Hercules Ave Sanford Sports Complex Sioux Falls, SD 57107

 AVAILABLE:
 2,079 SF

 PRICE:
 \$16.75 PSF

 TERMS:
 NNN

 ZONING:
 S-2

(Institutional Campus PUD)

OCCUPANCY: Immediate

**Tenant Improvement Allowance:** 

\$20.00 PSF