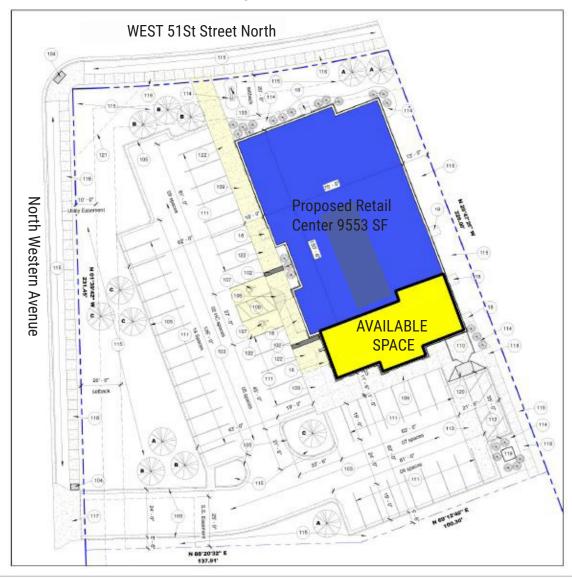

greement.
- Excellent retail site in an area with a high demand for coffee, sandwich and juice shops, and fitness apparel options, among others.

REAL ESTATE DEVELOPMENT | BROKERAGE | INVESTMENT
MANAGEMENT | COMMERCIAL CONSTRUCTION | ENGINEERING | ARCHITECTURE

REAL ESTATE DEVELOPMENT | BROKERAGE | INVESTMENT

4024 N Hercules Ave Sanford Sports Complex Sioux Falls, SD 57107

 AVAILABLE:
 2,079 SF

 PRICE:
 \$16.75 PSF

 TERMS:
 NNN

 ZONING:
 S-2

(Institutional Campus PUD)

OCCUPANCY: Immediate

**Tenant Improvement Allowance:** 

\$20.00 PSF

2016 Estimated NNN:

\$5.50 PSF



For more information, please contact:

#### Kristen Zueger, SIOR

p: 605.271.2234

c: 605.376.1903

e: Kristen@VBCLink.com





4024 N Hercules Ave Sanford Sports Complex Sioux Falls, SD 57107

#### **SITE PLAN**



Story Pats

Story

Stor

### For more information, please contact:

### Kristen Zueger, SIOR

p: 605.271.2234 c: 605.376.1903

e: Kristen@VBCLink.com





4024 N Hercules Ave Sanford Sports Complex Sioux Falls, SD 57107

### **FLOOR PLAN**



For more information, please contact:

Kristen Zueger, SIOR

p: 605.271.2234 c: 605.376.1903

e: Kristen@VBCLink.com





4024 N Hercules Ave Sanford Sports Complex Sioux Falls, SD 57107

#### **AERIAL VIEW**



For more information, please contact:

Kristen Zueger, SIOR

p: 605.271.2234 c: 605.376.1903

e: Kristen@VBCLink.com