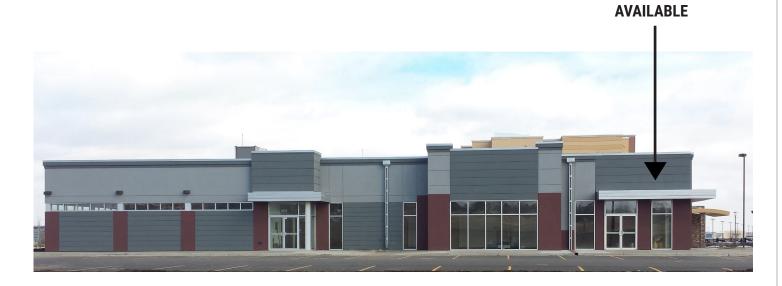

### PROPERTY INFORMATION

- New construction retail space available at the entrance to the Sanford Sports Complex, home to the Scheels Ice Plex, Sanford Fieldhouse, Sanford Pentagon, South Dakota Junior Football Park, Huether Family Match Pointe Tennis Center, and Rent the Field Turf space.
- · Take advantage of this unparalleled opportunity to place your retail business and reach your ideal customers!
- · This location boasts more than 1.1 million visitors per year from across the region and throughout the Midwest.
- Building and monument signage available.
- · Parking includes 46 spaces.
- · Use is subject to ECR Agreement.
- Excellent retail site in an area with a high demand for coffee, sandwich and juice shops, and fitness apparel options, among others.

 AVAILABLE:
 2,079 SF

 PRICE:
 \$16.75 PSF

 TERMS:
 NNN

 ZONING:
 S-2

(Institutional Campus PUD)

OCCUPANCY: Immediate

**Tenant Improvement Allowance:** 

\$20.00 PSF