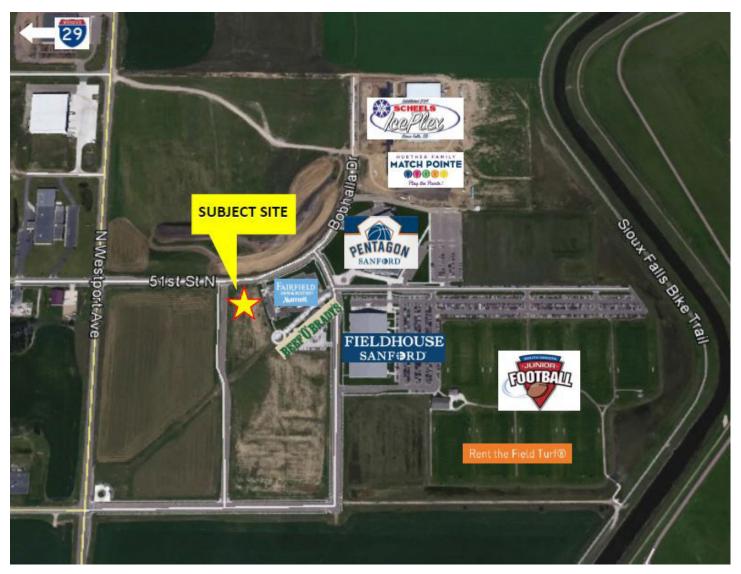

#### **AERIAL VIEW**

For more information, please contact:

Kristen Zueger, SIOR

p: 605.271.2234 c: 605.376.1903

e: Kristen@VBCLink.com

### PROPERTY INFORMATION

- New construction retail space available at the entrance to the Sanford Sports Complex, home to the Scheels Ice Plex, Sanford Fieldhouse, Sanford Pentagon, South Dakota Junior Football Park, Huether Family Match Pointe Tennis Center, and Rent the Field Turf space.
- · Take advantage of this unparalleled opportunity to place your retail business and reach your ideal customers!
- · This location boasts more than 1.1 million visitors per year from across the region and throughout the Midwest.
- Building and monument signage available.
- · Parking includes 46 spaces.
- · Use is subject to ECR Agreement.
- Excellent retail site in an area with a high demand for coffee, sandwich and juice shops, and fitness apparel options, among others.