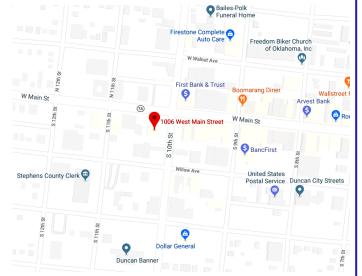

#### **LOCATED WITHIN 1-MILE RADIUS**

- Stephens County Clerk
- Duncan Power
- Dollar General
- US Postal Service
- Freedom Biker Church of Oklahoma