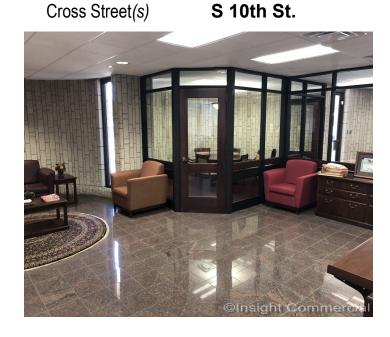

#### **DETAILS**

Available SF 5,946 \$10.00 PSF Lease Rate Lot Size 24,200sf **Building Class** В

1970

S 10th St.

Year Built

Insight Commercial Real Estate Brokerage, LLC

1006 W Main St. Duncan, OK 73533

### PROPERTY HIGHLIGHTS

- Available May 2018
- Formerly IBC Bank
- Newly updated/renovated with high-end finishes
- Reception/waiting area, conference room, multiple offices and ADA restroom in front
- Storage/vault room in back
- Close to Hwy 81; quick access to Duncan Bypass