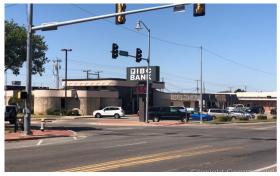

## 1006 W Main St. Duncan, OK 73533

**Property Snapshot** 

Available SF

5,946sf

Lease Rate

\$4,955.00 /MO.

Bldg. Class

В

#### **DETAILS**

Available SF 5,946 \$10.00 PSF Lease Rate Lot Size 24,200sf **Building Class** В

1970

S 10th St.

Year Built

Insight Commercial Real Estate Brokerage, LLC

1006 W Main St. Duncan, OK 73533

### PROPERTY HIGHLIGHTS

- Available May 2018
- Formerly IBC Bank
- Newly updated/renovated with high-end finishes
- Reception/waiting area, conference room, multiple offices and ADA restroom in front
- Storage/vault room in back
- Close to Hwy 81; quick access to Duncan Bypass