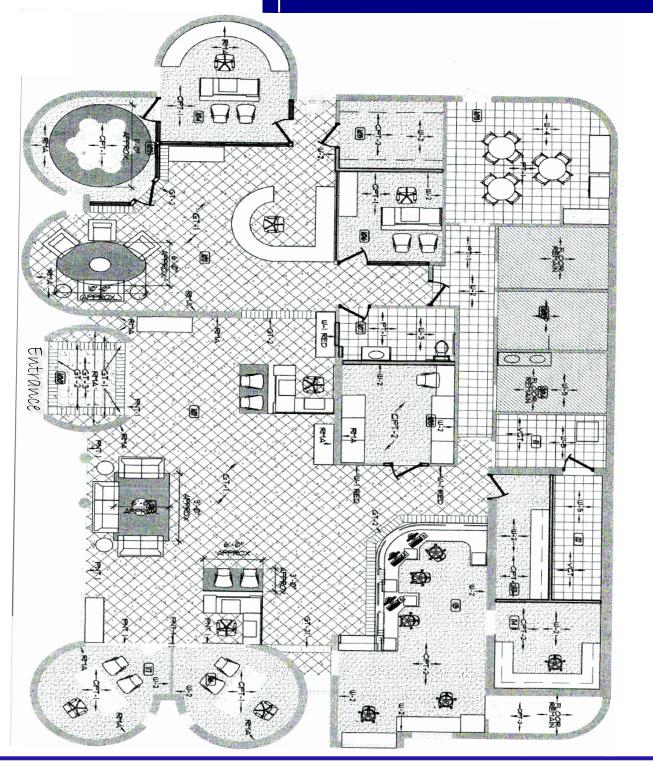

### PROPERTY HIGHLIGHTS

- Available May 2018
- Formerly IBC Bank
- Newly updated/renovated with high-end finishes
- Reception/waiting area, conference room, multiple offices and ADA restroom in front
- Storage/vault room in back
- Close to Hwy 81; quick access to Duncan Bypass