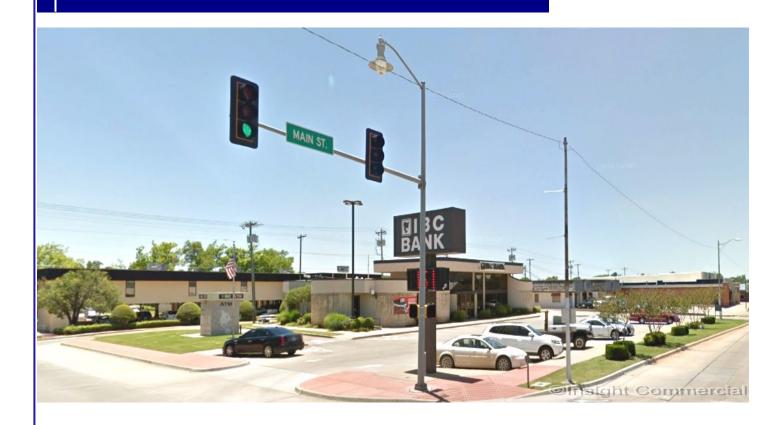

## 1006 W Main St. Duncan, OK 73533

**Property Snapshot** 

Available SF

5,946sf

Lease Rate

\$4,955.00 /MO.

Bldg. Class

В

#### **DETAILS**

Available SF 5,946 \$10.00 PSF Lease Rate Lot Size 24,200sf **Building Class** В

1970

S 10th St.

Year Built

Insight Commercial Real Estate Brokerage, LLC

1006 W Main St. Duncan, OK 73533

### PROPERTY HIGHLIGHTS

- Available May 2018
- Formerly IBC Bank
- Newly updated/renovated with high-end finishes
- Reception/waiting area, conference room, multiple offices and ADA restroom in front
- Storage/vault room in back
- Close to Hwy 81; quick access to Duncan Bypass