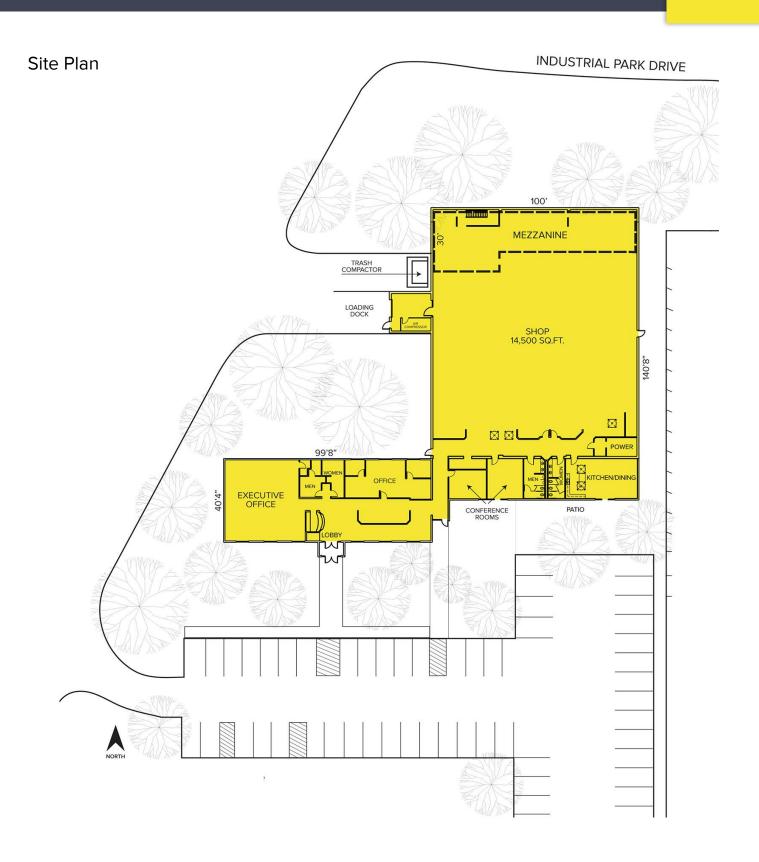

#### Floor Plan

#### **PROPERTY FEATURES**

- 18,500 square feet available
- 4,000 square feet of office space
- 17' clear height
- (1) Truckwell
- Hi-tech/industrial building in a campus-like setting
- Featuring modern office, full HVAC, load-supporting mezzanine, and heavy power
- Well-suited for many uses including laboratories, testing, engineering, and design companies.
- Easy access to I-96, I-696, I-275, M-5 expressways
- Sale price: \$1,295,000 (\$70.00/sq. ft.)
- Lease rate: \$6.35/sq. ft. NNN