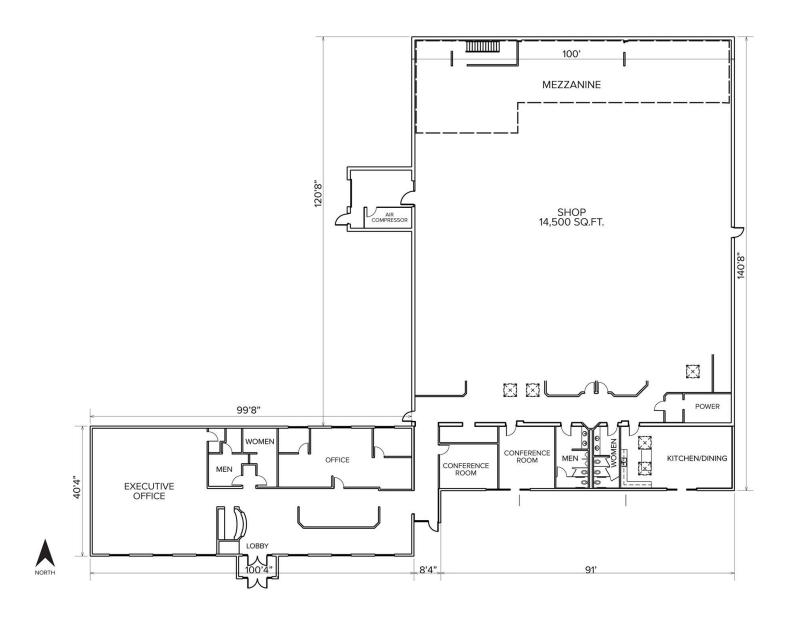

#### Floor Plan

#### **PROPERTY FEATURES**

- 18,500 square feet available
- 4,000 square feet of office space
- 17' clear height
- (1) Truckwell
- Hi-tech/industrial building in a campus-like setting
- Featuring modern office, full HVAC, load-supporting mezzanine, and heavy power
- Well-suited for many uses including laboratories, testing, engineering, and design companies.
- Easy access to I-96, I-696, I-275, M-5 expressways
- Sale price: \$1,295,000 (\$70.00/sq. ft.)
- Lease rate: \$6.35/sq. ft. NNN