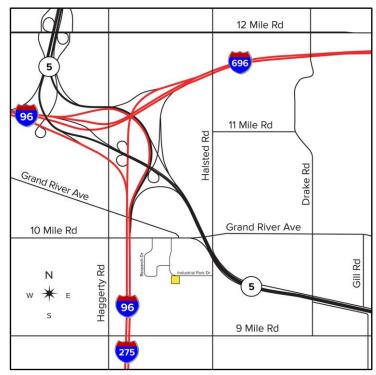

## 23705 INDUSTRIAL PARK DR. FARMINGTON HILLS, MICHIGAN



HI-TECH FOR SALE OR LEASE 18,500 Square Feet Available

### **STUDIO CENTER**



#### **PROPERTY FEATURES**

- 18,500 square feet available
- 4,000 square feet of office space
- 17' clear height
- (1) Truckwell
- Hi-tech/industrial building in a campus-like setting
- Featuring modern office, full HVAC, load-supporting mezzanine, and heavy power
- Well-suited for many uses including laboratories, testing, engineering, and design companies.
- Easy access to I-96, I-696, I-275, M-5 expressways
- Sale price: \$1,295,000 (\$70.00/sq. ft.)
- Lease rate: \$6.35/sq. ft. NNN



For more information, please contact:

JIM MONTGOMERY (248) 359 0614 jmontgomery@signatureassociates.com

CHRISTOPHER M. D'ANGELO (248) 948 0109 cdangelo@signatureassociates.com **SIGNATURE ASSOCIATES** One Towne Square, Suite 1200

Southfield, MI 48076 www.signatureassociates.com

Hi-Tech For Sale or Lease



For more information, please contact:

JIM MONTGOMERY (248) 359 0614 jmontgomery@signatureassociates.com CHRISTOPHER M. D'ANGELO (248) 948 0109 cdangelo@signatureassociates.com SIGNATURE ASSOCIATES

One Towne Square, Suite 1200 Southfield, MI 48076 www.signatureassociates.com

#### Floor Plan



# 23705 Industrial Park— Farmington Hills, Michigan Hi-Tech For Sale or Lease

18,500 Square Feet AVAILABLE

#### **Aerial**