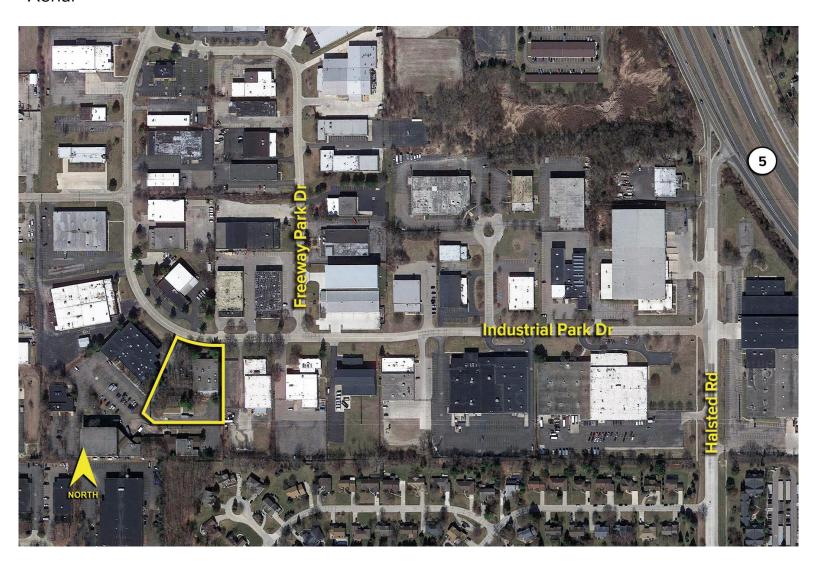

$1,295,000 (\$70.00/sq. ft.)
- Lease rate: \$6.35/sq. ft. NNN



For more information, please contact:

JIM MONTGOMERY (248) 359 0614 jmontgomery@signatureassociates.com

CHRISTOPHER M. D'ANGELO (248) 948 0109 cdangelo@signatureassociates.com **SIGNATURE ASSOCIATES** One Towne Square, Suite 1200

Southfield, MI 48076 www.signatureassociates.com

Hi-Tech For Sale or Lease



For more information, please contact:

JIM MONTGOMERY (248) 359 0614 jmontgomery@signatureassociates.com CHRISTOPHER M. D'ANGELO (248) 948 0109 cdangelo@signatureassociates.com SIGNATURE ASSOCIATES

One Towne Square, Suite 1200 Southfield, MI 48076 www.signatureassociates.com

#### Floor Plan



# 23705 Industrial Park— Farmington Hills, Michigan Hi-Tech For Sale or Lease

18,500 Square Feet AVAILABLE

#### **Aerial**