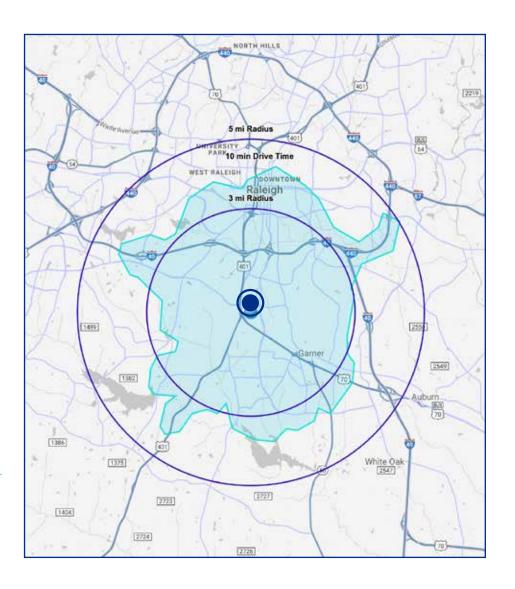

### location aerial

## demographics

| POPULATION                                 | 3-MILE<br>RADIUS | 5-MILE<br>RADIUS | 10-MINUTE<br>DRIVE TIME |
|--------------------------------------------|------------------|------------------|-------------------------|
| 2021 Estimated Population                  | 52,913           | 167,352          | 82,393                  |
| 2026 Projected Population                  | 55,597           | 178,584          | 87,447                  |
| HOUSEHOLDS                                 |                  |                  |                         |
| 2021 Estimated Households                  | 19,676           | 64,143           | 31,033                  |
| 2026 Projected Households                  | 20,795           | 69,496           | 33,346                  |
| INCOME                                     |                  |                  |                         |
| 2021 Estimated<br>Average Household Income | \$73,171         | \$61,409         | \$63,114                |
| 2026 Projected<br>Average Household Income | \$86,816         | \$70,192         | \$72,563                |
| BUSINESSES                                 |                  |                  |                         |
| 2021 Estimated Businesses                  | 2,305            | 8,259            | 4,960                   |
| 2021 Estimated Employees                   | 22,298           | 97,592           | 67,842                  |