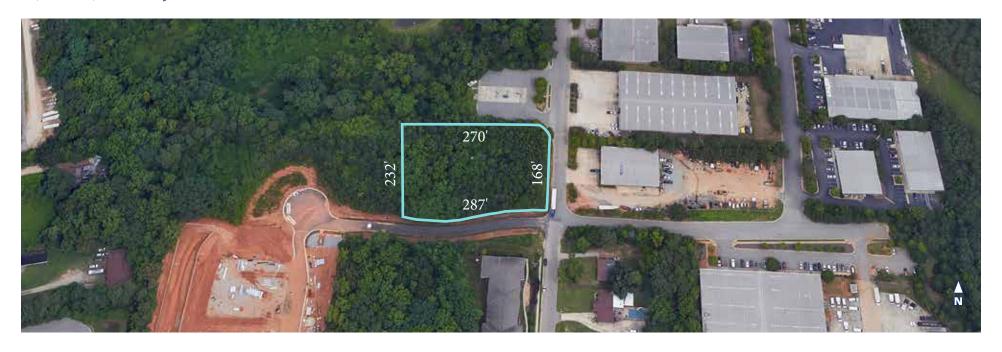

# 1.35 ACRES FOR SALE

### property information

**ADDRESS** 301 Leagan Drive

**CITY, STATE** Raleigh, NC

**COUNTY** Wake County

**ACREAGE** 1.35 Acres

**SALES PRICE** \$385,000

**ZONING** Industrial Mix Use

**UTILITIES** Public Water & Sewer with workable topography