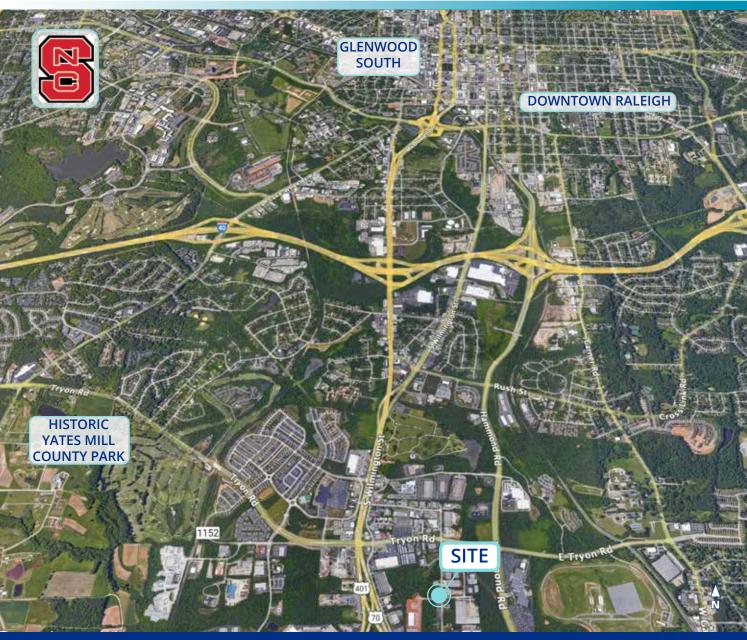

#### **LOCATION**

This 1.35 acre lot is located in small industrial park. Property is located within Opportunity Zone ID # 37183053009 with easy access to downtown Raleigh, US 70, I540, and I40.

### location aerial