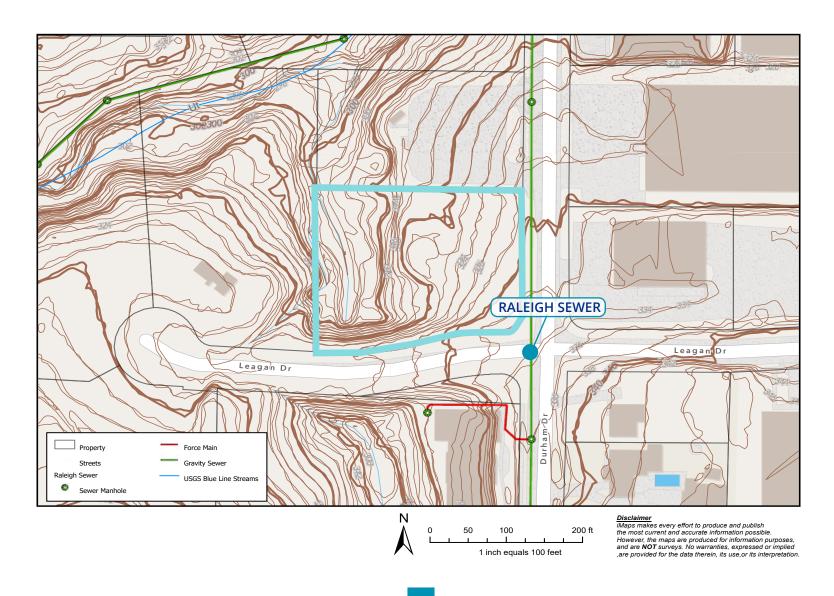

### property information

**ADDRESS** 301 Leagan Drive

**CITY, STATE** Raleigh, NC

**COUNTY** Wake County

**ACREAGE** 1.35 Acres

**SALES PRICE** \$385,000

**ZONING** Industrial Mix Use

**UTILITIES** Public Water & Sewer with workable topography