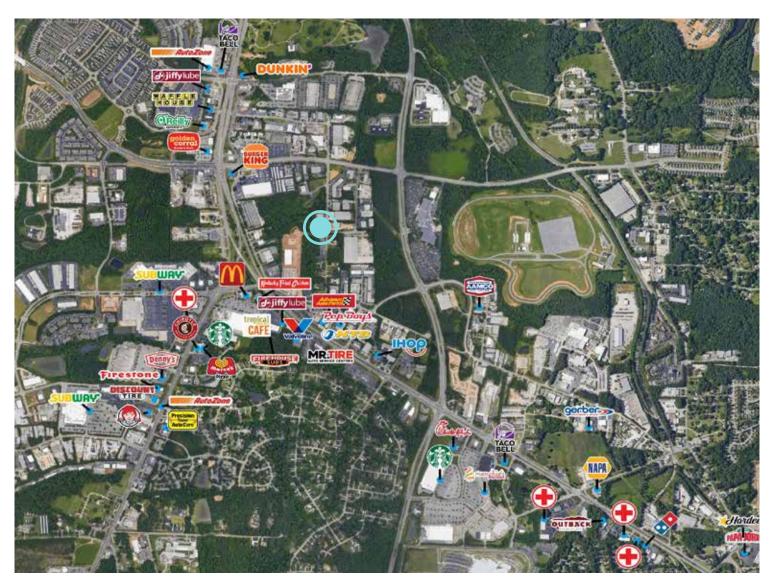

PPORTUNITY ZONE!

## 301 LEAGAN DRIVE

raleigh, north carolina

# 1.35 ACRES FOR SALE









### property information



**ADDRESS** 301 Leagan Drive

**CITY, STATE** Raleigh, NC

**COUNTY** Wake County

**ACREAGE** 1.35 Acres

**SALES PRICE** \$385,000

**ZONING** Industrial Mix Use

**UTILITIES** Public Water & Sewer with workable topography

#### **LOCATION**

This 1.35 acre lot is located in small industrial park. Property is located within Opportunity Zone ID # 37183053009 with easy access to downtown Raleigh, US 70, I540, and I40.

#### **ZONING - OFFICE & INSTITUTIONAL DISTRICT (O-I)**

Property is zoned Industrial Mix Use. Permitted uses include School (L), Office, Light Industrial, Self Storage (L), Vehicle Repair, and Warehousing (L).



### location aerial





## retail map





## demographics

| POPULATION                                 | 3-MILE<br>RADIUS | 5-MILE<br>RADIUS | 10-MINUTE<br>DRIVE TIME |
|--------------------------------------------|------------------|------------------|-------------------------|
| 2021 Estimated Population                  | 52,913           | 167,352          | 82,393                  |
| 2026 Projected Population                  | 55,597           | 178,584          | 87,447                  |
| HOUSEHOLDS                                 |                  |                  |                         |
| 2021 Estimated Households                  | 19,676           | 64,143           | 31,033                  |
| 2026 Projected Households                  | 20,795           | 69,496           | 33,346                  |
|