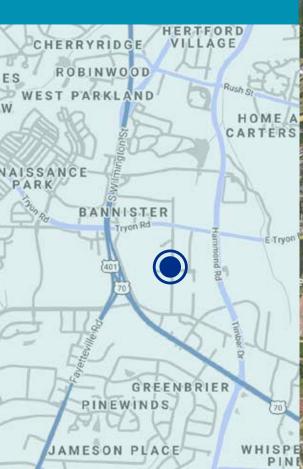

# OPPORTUNITY ZONE!

## 301 LEAGAN DRIVE

raleigh, north carolina

# 1.35 ACRES FOR SALE









### property information



**ADDRESS** 301 Leagan Drive

**CITY, STATE** Raleigh, NC

**COUNTY** Wake County

**ACREAGE** 1.35 Acres

**SALES PRICE** \$385,000

**ZONING** Industrial Mix Use

**UTILITIES** Public Water & Sewer with workable topography

#### **LOCATION**

This 1.35 acre lot is located in small industrial park. Property is located within Opportunity Zone ID # 37183053009 with easy access to downtown Raleigh, US 70, I540, and I40.

#### **ZONING - OFFICE & INSTITUTIONAL DISTRICT (O-I)**

Property is zoned Industrial Mix Use. Permitted uses include School (L), Office, Light Industrial, Self Storage (L), Vehicle Repair, and Warehousing (L).



### location aerial





## retail map





## demographics

| POPULATION                                 | 3-MILE<br>RADIUS |