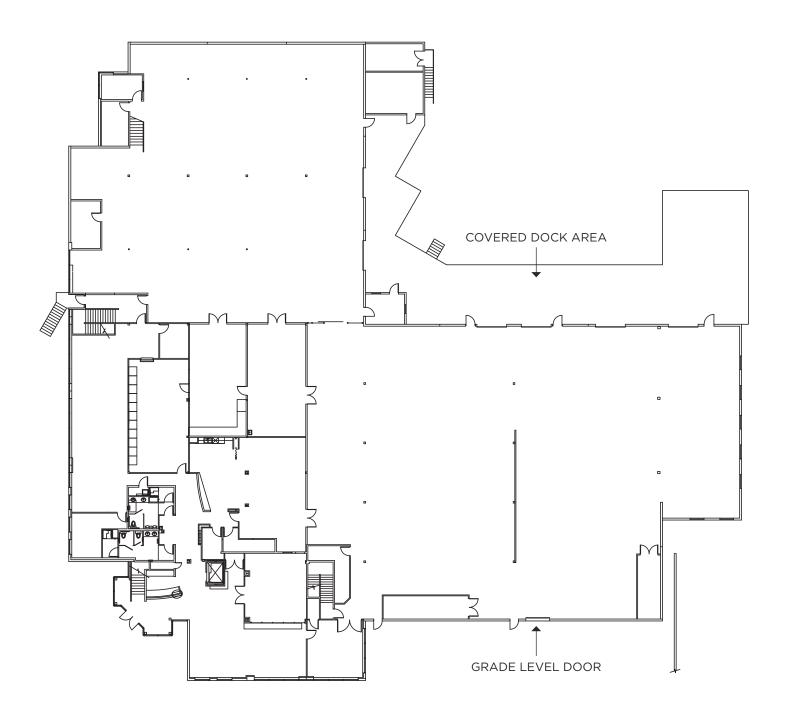

## REDMOND EAST BUSINESS CAMPUS 6812 185TH AVE NE, REDMOND WA 98052 BUILDING 4

**FULL BUILDING OPPORTUNITY | OFFICE & WAREHOUSE** 

43,269 SF Total 20,925 SF OFFICE 22,344 SF WAREHOUSE

Available Now

Two Floors

24-30" Clear Heights

+/- 80 Parking Stalls

Multiple Grade Level and Dock Height Loading Doors

Proximity to Redmond Light Rail Expansion Under Construction

Walkable Amenities Including Restaurants, Parks and Hotels

## **6812 185TH AVE NE, REDMOND WA 98052**