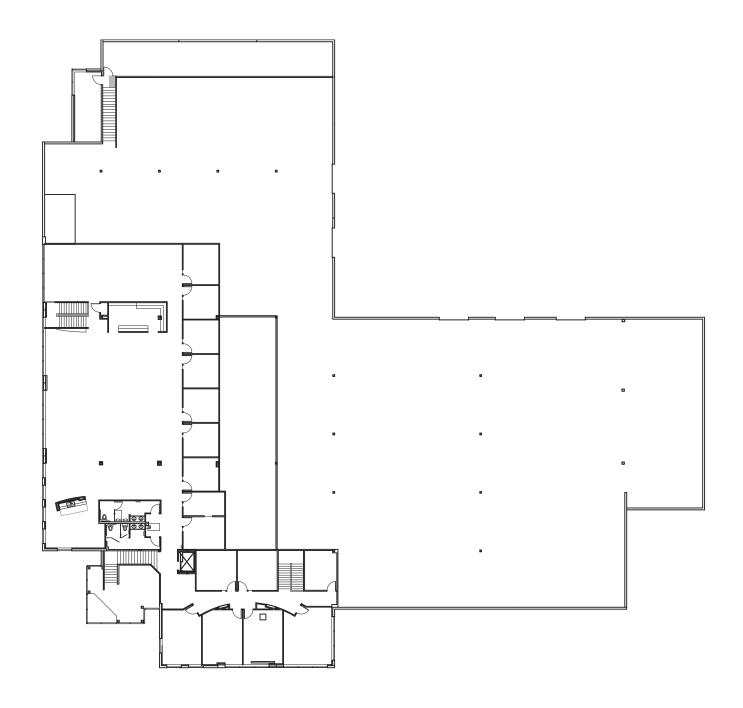

## REDMOND EAST BUSINESS CAMPUS 6812 185TH AVE NE, REDMOND WA 98052 BUILDING 4

**FULL BUILDING OPPORTUNITY | OFFICE & WAREHOUSE** 

43,269 SF Total 20,925 SF OFFICE 22,344 SF WAREHOUSE

Available Now

Two Floors

24-30" Clear Heights

+/- 80 Parking Stalls

Multiple Grade Level and Dock Height Loading Doors

Proximity to Redmond Light Rail Expansion Under Construction

Walkable Amenities Including Restaurants, Parks and Hotels