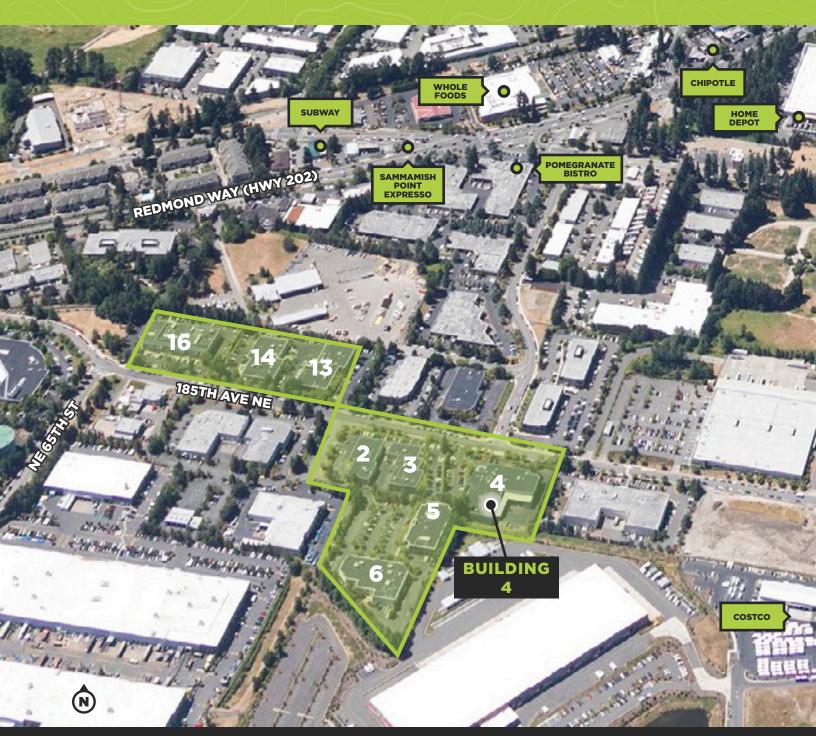

## REDMOND EAST BUSINESS CAMPUS 6812 185TH AVE NE, REDMOND WA 98052 BUILDING 4

**FULL BUILDING OPPORTUNITY | OFFICE & WAREHOUSE** 



43,269 SF Total 20,925 SF OFFICE 22,344 SF WAREHOUSE



Available Now



Two Floors



24-30" Clear Heights



+/- 80 Parking Stalls



Multiple Grade Level and Dock Height Loading Doors



Proximity to Redmond Light Rail Expansion Under Construction



Walkable Amenities Including Restaurants, Parks and Hotels











## **6812 185TH AVE NE, REDMOND WA 98052**

## **SCOTT DAVIS**

Executive Vice President +1 425 941 7573 scott.davis@cbre.com

## JIM REED

Lee & Associates +1 206 210 5202 jreed@lee-associates.com

CBRE, Inc. 929 108th Avenue NE, St. 700 Bellevue, Washington 98004

© 2021 CBRE, Inc. All rights reserved. This information has been obtained from sources believed reliable, but has not been verified for accuracy or completeness. You should conduct a careful, independent investigation of the property and verify all information. Any reliance on this information is solely at your own risk. CBRE and the CBRE logo are service marks of CBRE, Inc. All other marks displayed on this document are the property of their respective owners, and the use of such logos does not imply any affiliation with or