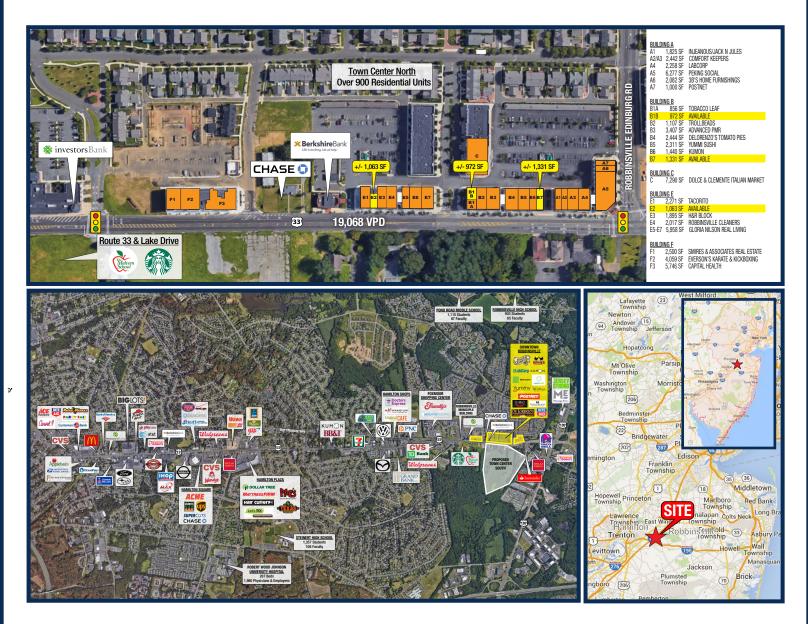

#### **Availabilities**

• +/- 1,063 SF

• +/- 1,331 SF

#### **Co-Tenants**

- Capital Health
- De Lorenzo's Tomato Pies
- Dolce & Clemente's Italian Market
- H&R Block
- LabCorp
- The Malvern School
- Rite Aid
- Starbucks
- Trollbeads

### **Traffic Counts**

• 19,068 VPD