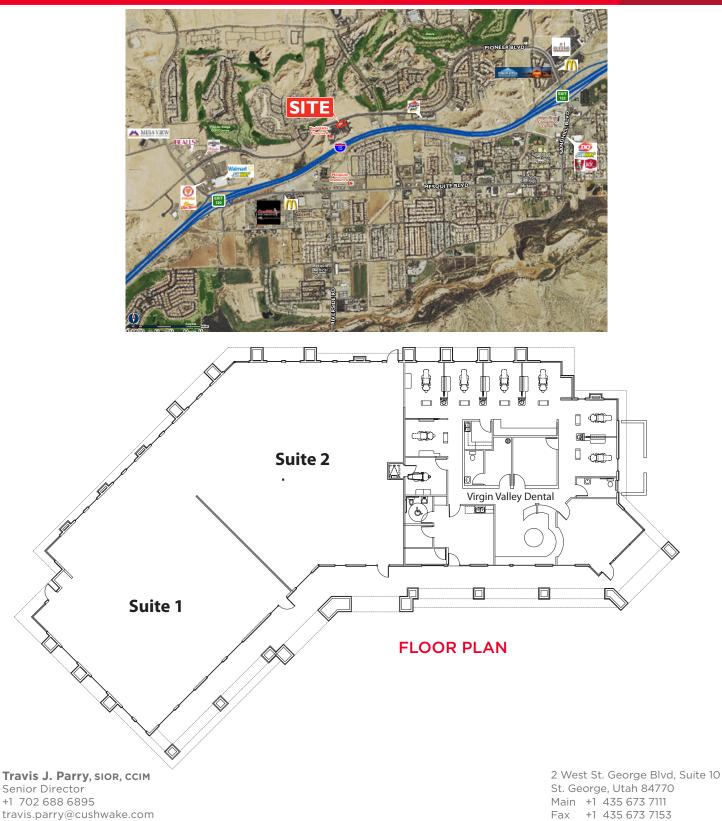

#### **Property Highlights**

- Lease Rate: \$1.00 psf, NNN
- Tenant Improvement Allowance: \$25 psf
- 5,891 sf professional office space available: Suite 1- 3,021 sf Suite 2- 2,870 sf
- Located in the heart of Mesquite's new commercial center

#### 5,891 SF For Lease

2 West St. George Blvd, Suite 10 St. George, Utah 84770 Main +1 435 673 7111 Fax +1 435 673 7153 **cushmanwakefield.com** 

Cushman & Wakefield Copyright 2017. No warranty or representation, express or implied, is made to the accuracy or completeness of the information contained herein, and same is submitted subject to errors, omissions, change of price, rental or other conditions, withdrawal without notice, and to any special listing conditions imposed by the property owner(s). As applicable, we make no representation as to the condition of the property (or properties) in question. (path: G:\1 - Projects\St George\Parry\_Travis\1 - Flyers\760wPioneerBlvd)