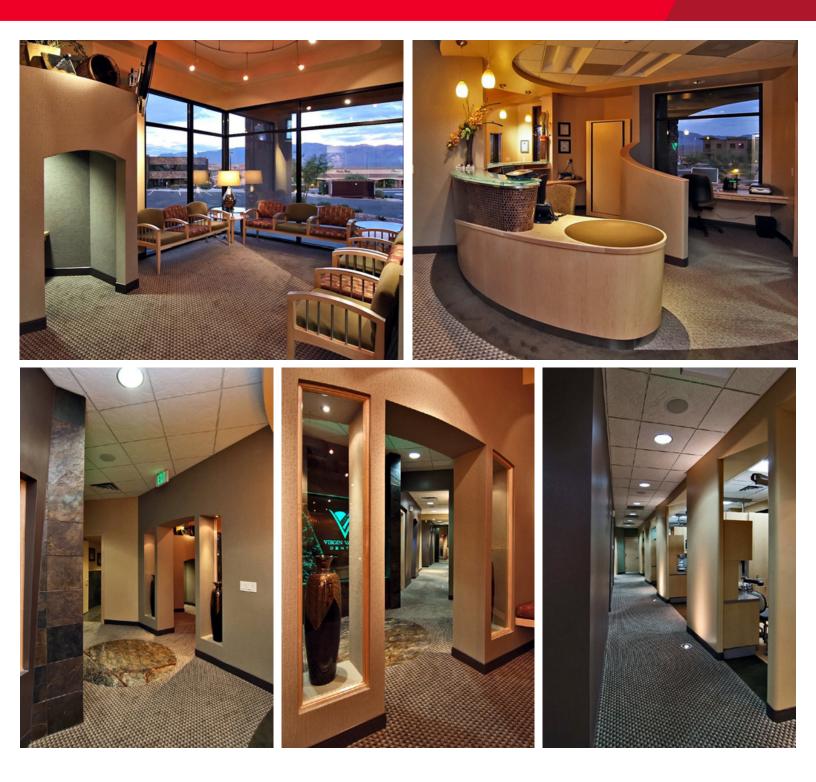

#### **Property Highlights**

- Lease Rate: \$1.00 psf, NNN
- Tenant Improvement Allowance: \$25 psf
- 5,891 sf professional office space available: Suite 1- 3,021 sf Suite 2- 2,870 sf
- Located in the heart of Mesquite's new commercial center

**Travis J. Parry, SIOR, CCIM** Senior Director +1 702 688 6895 travis.parry@cushwake.com

- Easy access to the hospital and freeway
- Great street visibility and access from Pioneer Blvd
- Co-tenancy with a very successful dental practice
- Custom build-outs available
- Generous tenant improvement monies available
- Free rent available