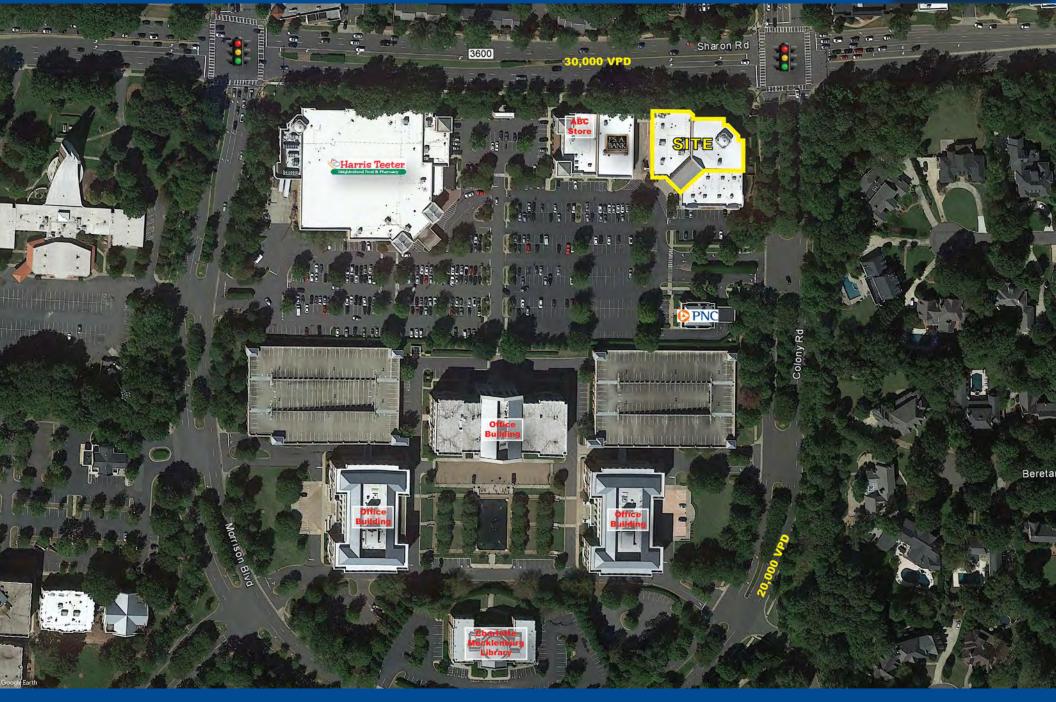

## SHOPPING CENTER ANCHORS:

PROPERTY HIGHLIGHTS: -119,192 SF Total GLA -19,000 to 27,209 SF Anchor space available -Located in the affluent SouthPark area

- -Walking distance from SouthPark Mall
- -Great visibility, access, and parking

## TRAFFIC COUNTS:

-Sharon Road - 30,000 VPD -Colony Road - 20,000 VPD

rianne@bellmooregroup.com

| DEMOGRAPHICS (2017): | 1 Mile    | 3 Mile    | 5 Mile    | FOR MORE INFORMATION    |
|----------------------|-----------|-----------|-----------|-------------------------|
| Population:          | 9,227     | 88,063    | 255,910   | CONTACT:                |
| Average HH Income:   | \$152,774 | \$133,985 | \$101,013 | Rianne Bell             |
| Daytime Population:  | 23,408    | 47,009    | 198,770   | (704) 529-6720 ext. 302 |