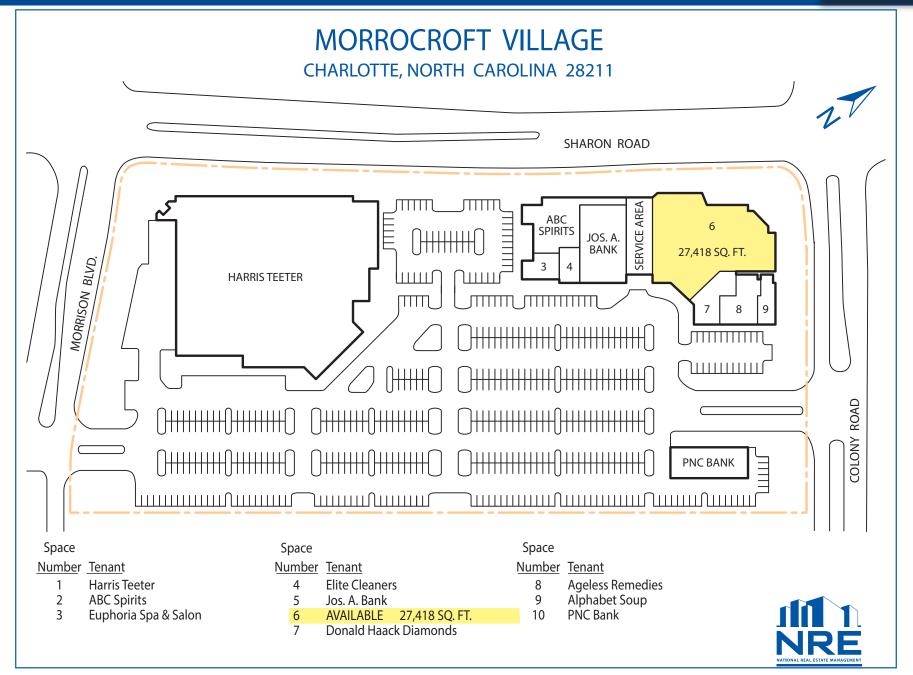

## **Morrocroft Village** 3904 Colony Road Charlotte, NC 28211

## SHOPPING CENTER ANCHORS:

PROPERTY HIGHLIGHTS: -119,192 SF Total GLA -19,000 to 27,209 SF Anchor space available -Located in the affluent SouthPark area

- -Walking distance from SouthPark Mall
- -Great visibility, access, and parking

## TRAFFIC COUNTS:

-Sharon Road - 30,000 VPD -Colony Road - 20,000 VPD

rianne@bellmooregroup.com

| DEMOGRAPHICS (2017): | 1 Mile    | 3 Mile    | 5 Mile    | FOR MORE INFORMATION    |
|----------------------|-----------|-----------|-----------|-------------------------|
| Population:          | 9,227     | 88,063    | 255,910   | CONTACT:                |
| Average HH Income:   | \$152,774 | \$133,985 | \$101,013 | Rianne Bell             |
| Daytime Population:  | 23,408    | 47,009    | 198,770   | (704) 529-6720 ext. 302 |