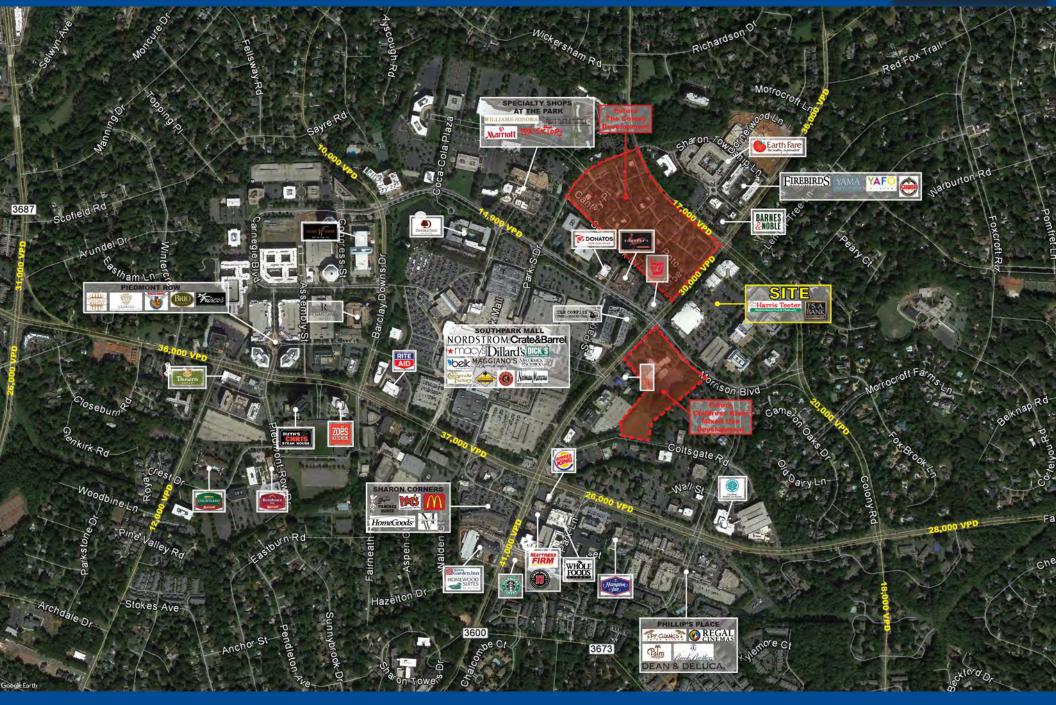

## SHOPPING CENTER ANCHORS:

PROPERTY HIGHLIGHTS: -119,192 SF Total GLA -19,000 to 27,209 SF Anchor space available -Located in the affluent SouthPark area

- -Walking distance from SouthPark Mall
- -Great visibility, access, and parking

## TRAFFIC COUNTS:

-Sharon Road - 30,000 VPD -Colony Road - 20,000 VPD

rianne@bellmooregroup.com

| DEMOGRAPHICS (2017): | 1 Mile    | 3 Mile    | 5 Mile    | FOR MORE INFORMATION    |
|----------------------|-----------|-----------|-----------|-------------------------|
| Population:          | 9,227     | 88,063    | 255,910   | CONTACT:                |
| Average HH Income:   | \$152,774 | \$133,985 | \$101,013 | Rianne Bell             |
| Daytime Population:  | 23,408    | 47,009    | 198,770   | (704) 529-6720 ext. 302 |