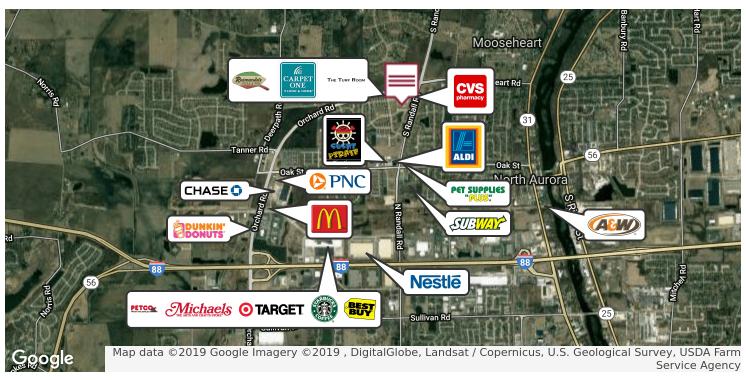

#### **PROPERTY HIGHLIGHTS**

- 2 Retail lots in Randall Crossings near the intersection of Randall Rd and Orchard Rd.
- Join CVS, The Turf Room, Carpet One, Salon Spa Suites, Earth Mover's Credit Union, and Raimondo's Pizzeria & Pub
- My Place Extended Stay Hotel opening soon
- Easy access to I-88
- Zoned B-2 PUD General Business