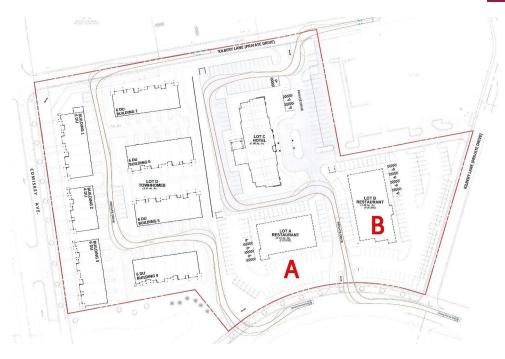

# RANDALL CROSSING LOTS

LAND FOR SALE

SWC N RANDALL CROSSING LN & RITTER ST, NORTH AURORA, IL 60542

| LOT # | SIZE      | SALE PRICE | STATUS    |
|-------|-----------|------------|-----------|
| Α     | 44,114 SF | \$441,140  | Available |
| В     | 64,629 SF | \$646,290  | Available |