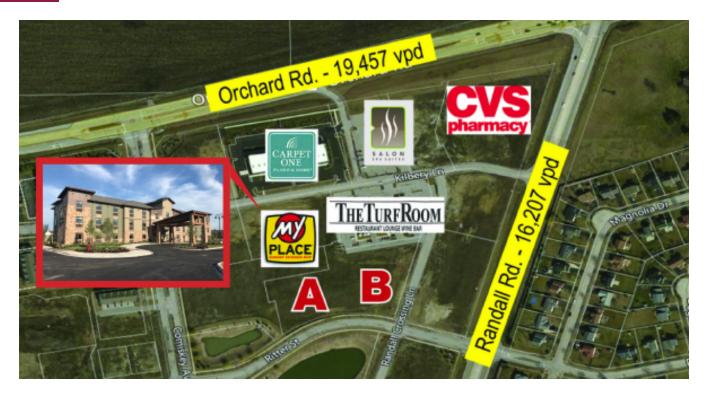

#### **PROPERTY HIGHLIGHTS**

- 2 Retail lots in Randall Crossings near the intersection of Randall Rd and Orchard Rd.
- Join CVS, The Turf Room, Carpet One, Salon Spa Suites, Earth Mover's Credit Union, and Raimondo's Pizzeria & Pub
- My Place Extended Stay Hotel opening soon
- Easy access to I-88
- Zoned B-2 PUD General Business

# RANDALL CROSSING LOTS

LAND FOR SALE

SWC N RANDALL CROSSING LN & RITTER ST, NORTH AURORA, IL 60542

| LOT # | SIZE      | SALE PRICE | STATUS    |
|-------|-----------|------------|-----------|
| Α     | 44,114 SF | \$441,140  | Available |
| В     | 64,629 SF | \$646,290  | Available |