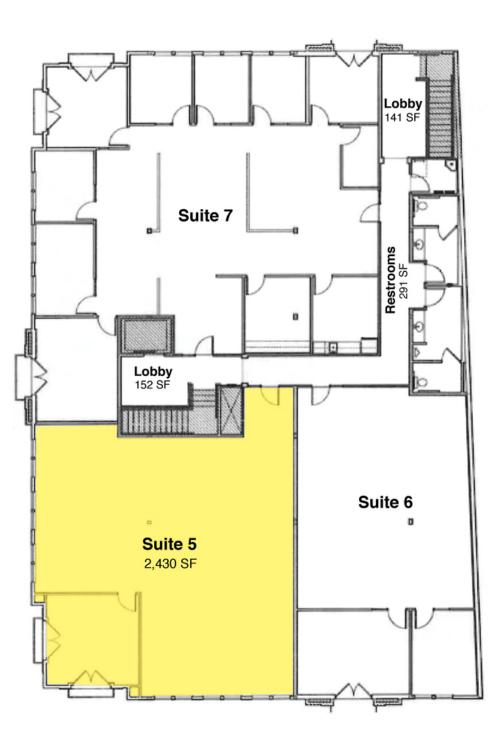

#### **OFFERING SUMMARY**

| Lease Rate: | \$2.00 SF/month<br>NNN \$0.50 |
|-------------|-------------------------------|
| Maximum SF: | 2,430 SF                      |

#### **PROPERTY OVERVIEW**

2nd Floor Offices Available Tenant Improvements and Free Rent Negotiable Building Highlights Balconies Off Offices Ample Onsite Parking Elevator Operable Windows Fully Air Conditioned Premium floor coverings High Ceilings and Solid Core Doors with Levers Tile Roof, Copper Gutters Highest Quality Finish with Character & Charm