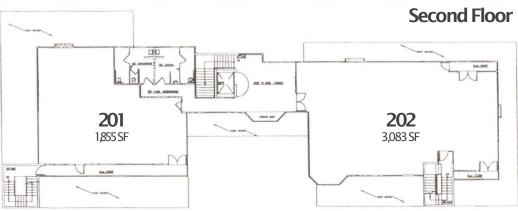

### rentroll

| Suite | Square Feet | Availability   |
|-------|-------------|----------------|
| 103   | 3,966 RSF   | 2/1/2021       |
| 105*  | 3,474 RSF   | Vacant         |
| 200*  | 600 RSF     | 30 days notice |
| 201   | 1,855 RSF   | 6/1/2021       |
| 202   | 3,083 RSF   | 6/1/2021       |
|       |             |                |

\* 105/200 contiguous to 4,074 RSF

As-Built Plans Available Upon Request