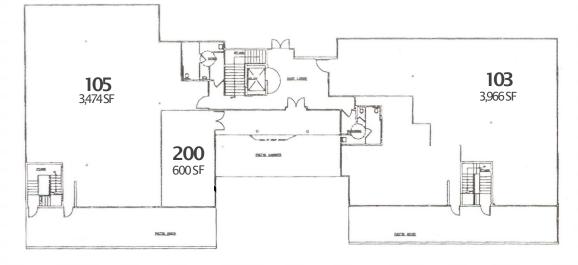

### Sale Price: \$4,320,000

Building Size: Approximately 12,978 RSF Lot Size: Approximately 26,720 SF (.62 acres) Floors: 2

Year Built: 2002

**Parking:** 3/1,000 USF, 27 covered and 17 surface stalls

Zoning: A H-BP-OR-OA -FC

APN: 2061-016-073; 2061-016-075

Occupancy: 3,474 RSF currently vacant

### rentroll

| Suite | Square Feet | Availability   |
|-------|-------------|----------------|
| 103   | 3,966 RSF   | 2/1/2021       |
| 105*  | 3,474 RSF   | Vacant         |
| 200*  | 600 RSF     | 30 days notice |
| 201   | 1,855 RSF   | 6/1/2021       |
| 202   | 3,083 RSF   | 6/1/2021       |
|       |             |                |

\* 105/200 contiguous to 4,074 RSF

As-Built Plans Available Upon Request