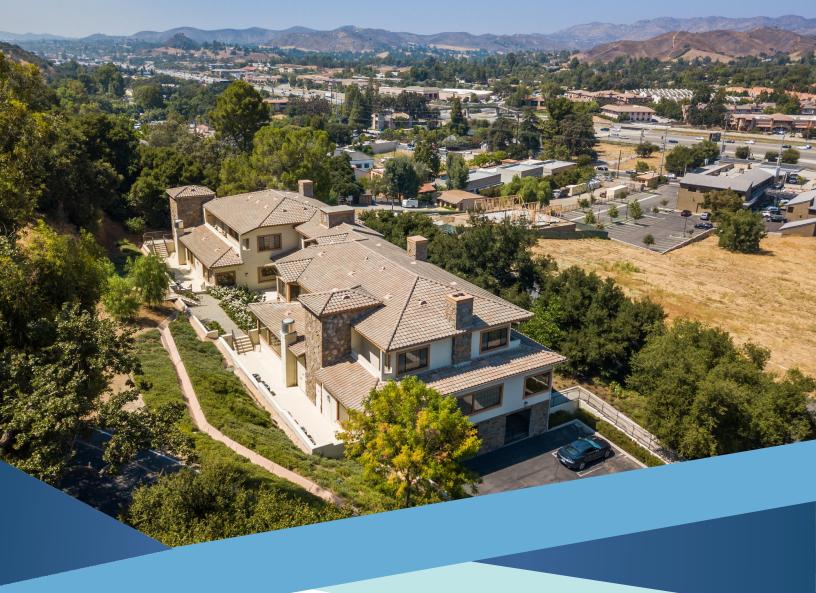

# Available For Sale RIVEROAKS PLAZA

28118 W. Agoura Road Agoura Hills, California 91301

**REQUEST A TOUR** 

### Sale Price: \$4,320,000

Building Size: Approximately 12,978 RSF Lot Size: Approximately 26,720 SF (.62 acres) Floors: 2

Year Built: 2002

**Parking:** 3/1,000 USF, 27 covered and 17 surface stalls

Zoning: A H-BP-OR-OA -FC

## property highlights

- For lease or sale opportunity
- Vacant suite available for immediate occupancy
- Unique purchase opportunity with flexible occupancy options
- Existing tenants do not have renewal options
- Staggered expirations would allow an owner to occupy part of the building now, with the balance available for occupancy mid-2021
- Outstanding views
- Subterranean secure and surface parking
- Located near numerous retail amenities
- Excellent access to 101 Freeway