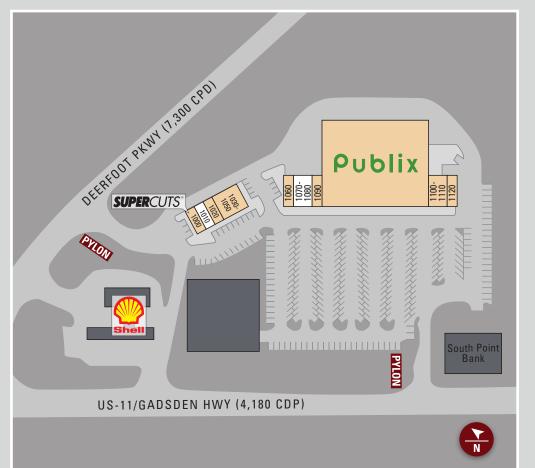

### SITE PLAN

| STE       | TENANT                          | SIZE   |
|-----------|---------------------------------|--------|
| 100       | Publix                          | 44,840 |
| 1000      | Supercuts                       | 1,200  |
| 1010      | AVAILABLE                       | 1,200  |
| 1020      | Yu's Garden                     | 1,200  |
| 1030-1050 | Munoz Mexican Grill             | 4,200  |
| 1060      | Sanpeggio's                     | 1,400  |
| 1070-1080 | AVAILABLE                       | 2,822  |
| 1090      | Sassy Nails                     | 1,378  |
| 1100-1110 | Alabama Allergy & Asthma Center | 2,800  |
| 1120      | Planet Nutrition                | 1,400  |
| TOTAL     |                                 | 62,440 |
|           | AVAILABLE NOT                   | OWNED  |