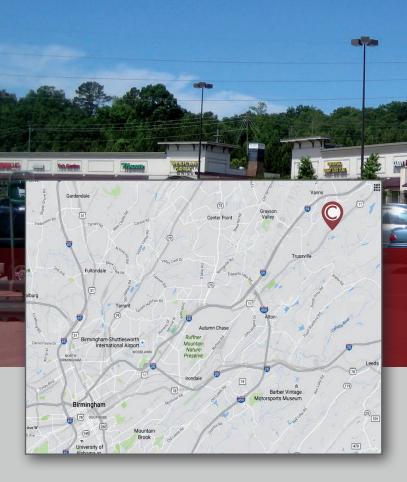

# Publix #1082 - Shoppes at Deerfoot

7272 Gadsden Highway Trussville, AL 35173 Lat 33.640, Long -86.579

#### PROPERTY HIGHLIGHTS

- Publix Anchored Center
- Trussville was included in Money magazine's list of 100 best places to live in America
- Located on Gadsden Highway and surrounded by dense neighborhoods
- Combined Traffic Count (2018): 23,440 CPD