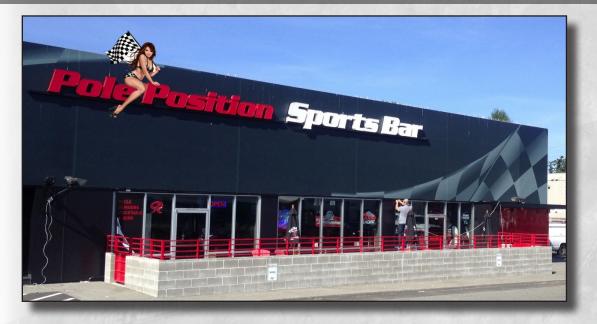

#### • 1,110 and 1,300 rsf available.

- \$19.00 \$25.00 + NNN
- Excellent South Tacoma retail opportunity.
- Great visibility from main intersection and highway exit.
- High Traffic location on the corner of Pacific Ave. S. (Hwy. 7) and Hwy. 512!
- Close proximity to Pacific Lutheran University and military bases.
- Join Pole Position Sports Bar, Frugal's Burgers, and other highly successful, high traffic tenants!