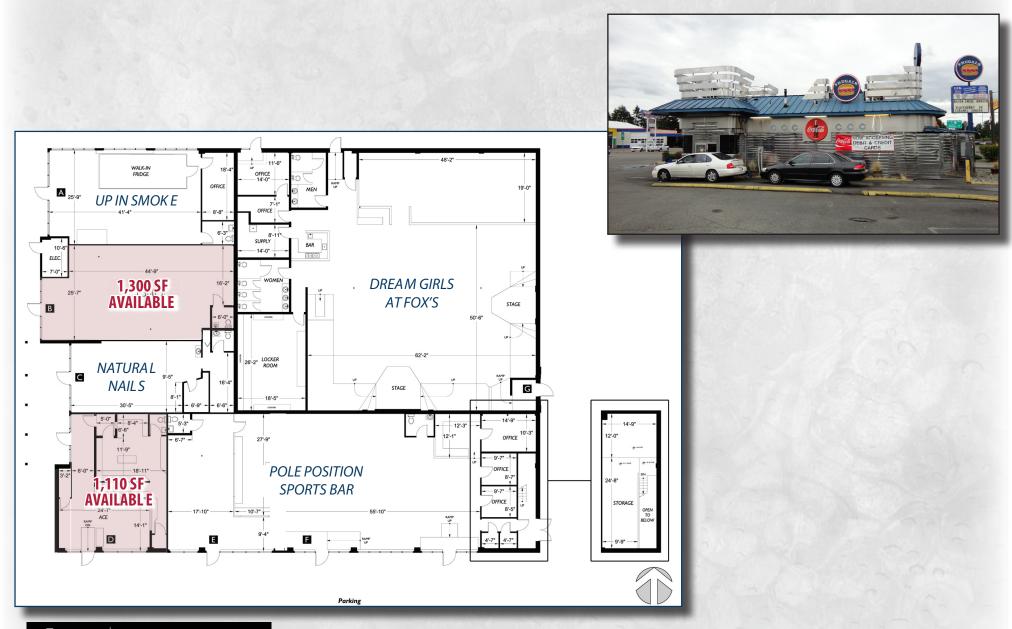

#### • 1,110 and 1,300 rsf available.

- \$19.00 \$25.00 + NNN
- Excellent South Tacoma retail opportunity.
- Great visibility from main intersection and highway exit.
- High Traffic location on the corner of Pacific Ave. S. (Hwy. 7) and Hwy. 512!
- Close proximity to Pacific Lutheran University and military bases.
- Join Pole Position Sports Bar, Frugal's Burgers, and other highly successful, high traffic tenants!

### PACIFIC PLAZA RETAIL FOR LEASE

JSH PROPERTIES, INC.

The information provided was compiled from data furnished by the property owner and/or other sources we deemed reliable, however the accuracy is not guaranteed. Prospective purchasers should verify all such information on their own behalf. The site plan is presented solely for the purpose of identifying the approximate location and size of the building presently contemplated by the owner. Building sizes, site dimensions, access and parking areas, existing tenant locations and identities are subject to change without notice at the owners discretion.