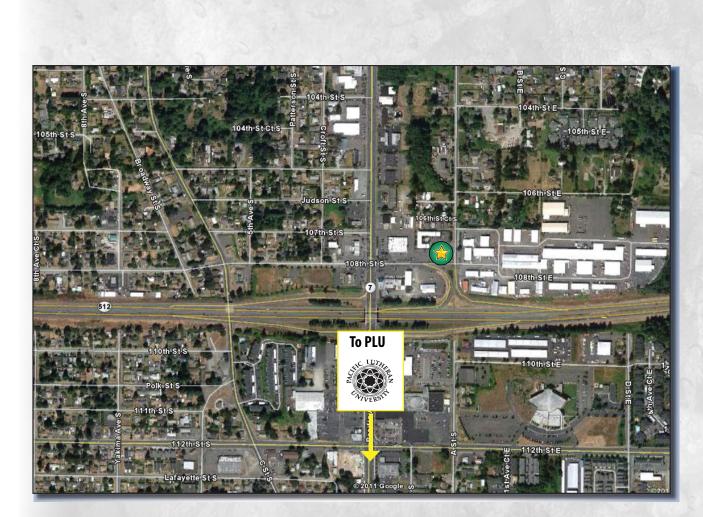

#### • 1,110 and 1,300 rsf available.

- \$19.00 \$25.00 + NNN
- Excellent South Tacoma retail opportunity.
- Great visibility from main intersection and highway exit.
- High Traffic location on the corner of Pacific Ave. S. (Hwy. 7) and Hwy. 512!
- Close proximity to Pacific Lutheran University and military bases.
- Join Pole Position Sports Bar, Frugal's Burgers, and other highly successful, high traffic tenants!