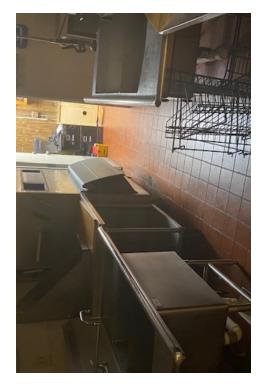

### **PROPERTY HIGHLIGHTS**

- 2,631 SF freestanding building with drive-thru
- **Excellent accessibility**
- Ample parking
- Hard corner and signalized entrance