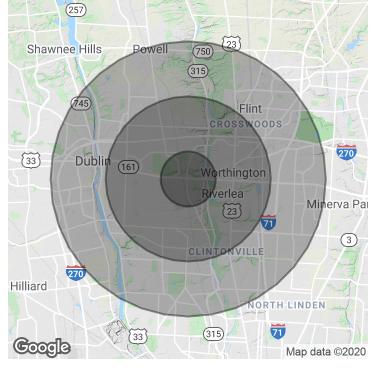

# 6130 LINWORTH RD

Worthington, OH 43085

| POPULATION       | 1 MILE | 3 MILES | 5 MILES |
|------------------|--------|---------|---------|
| Total Population | 7,803  | 90,207  | 216,493 |
| Average age      | 35.1   | 36.0    | 37.7    |

| HOUSEHOLDS & INCOME | 1 MILE    | 3 MILES   | 5 MILES   |
|---------------------|-----------|-----------|-----------|
| Total households    | 3,466     | 39,198    | 92,085    |
| # of persons per HH | 2.3       | 2.3       | 2.4       |
| Average HH income   | \$70,985  | \$81,132  | \$92,215  |
| Average house value | \$193,059 | \$248,429 | \$293,340 |