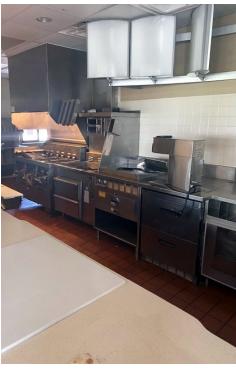

### **PROPERTY HIGHLIGHTS**

- 2,631 SF freestanding building with drive-thru
- **Excellent accessibility**
- Ample parking
- Hard corner and signalized entrance