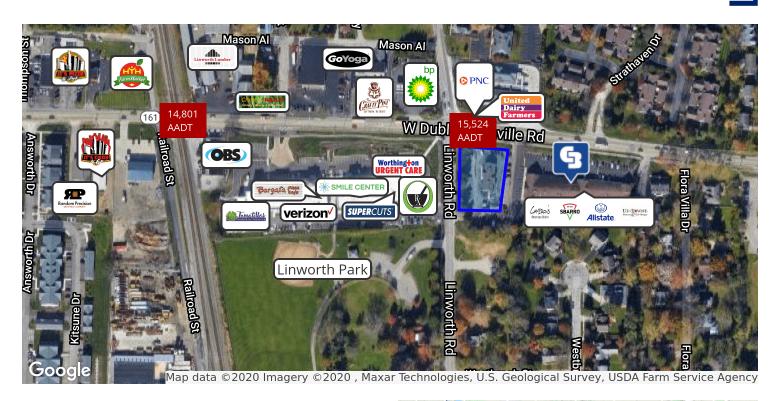

### **LOCATION OVERVIEW**

Located in Linworth with frontage along OH-161, a major northern east-west corridor. The building is surrounded by dense rooftops, near 13-acre Linworth Park, The Ohio State University Airport, Antrim Lake and Thomas Worthington High School.

<sup>\*</sup> Demographic data derived from 2010 US Census

| CROSS STREETS                          | DIRECTION | YEAR | AADT   |
|----------------------------------------|-----------|------|--------|
| W Dublin Granville Rd &<br>Linworth Rd | W         | 2013 | 15,524 |
| W Dublin Granville Rd &<br>Linworth Rd | Е         | 2016 | 14,801 |