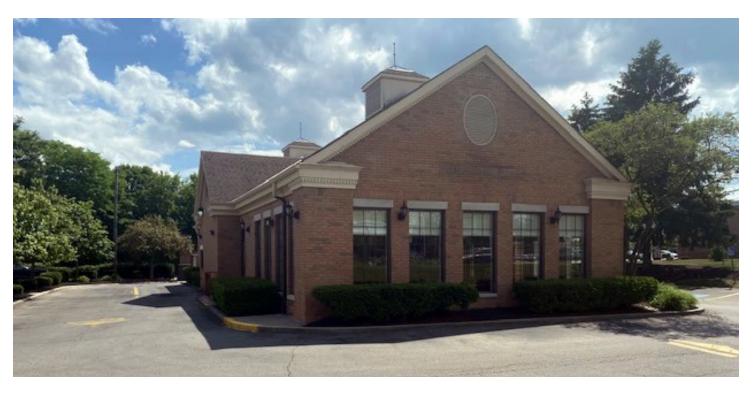

## 6130 LINWORTH RD

Worthington, OH 43085

### **OFFERING SUMMARY**

| Available SF:  | 2,631 SF                                  |
|----------------|-------------------------------------------|
| Lease Rate:    | Negotiable                                |
| Lot Size:      | 0.37 Acres                                |
| Year Built:    | 1985                                      |
| Building Size: | 2,631 SF                                  |
| Zoning:        | C-4 Regional Scale<br>Commercial District |
| Market:        | Columbus, Ohio                            |
| Submarket:     | North                                     |

### **PROPERTY HIGHLIGHTS**

- 2,631 SF freestanding building with drive-thru
- **Excellent accessibility**
- Ample parking
- Hard corner and signalized entrance