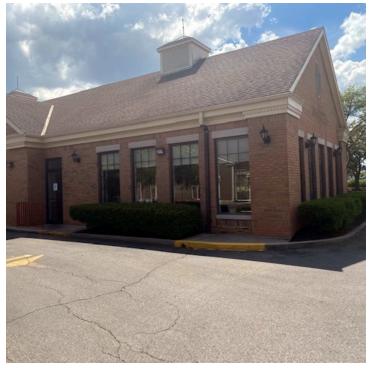

## 6130 LINWORTH RD

Worthington, OH 43085

### **PROPERTY HIGHLIGHTS**

- 2,631 SF freestanding building with drive-thru
- **Excellent accessibility**
- Ample parking
- Hard corner and signalized entrance