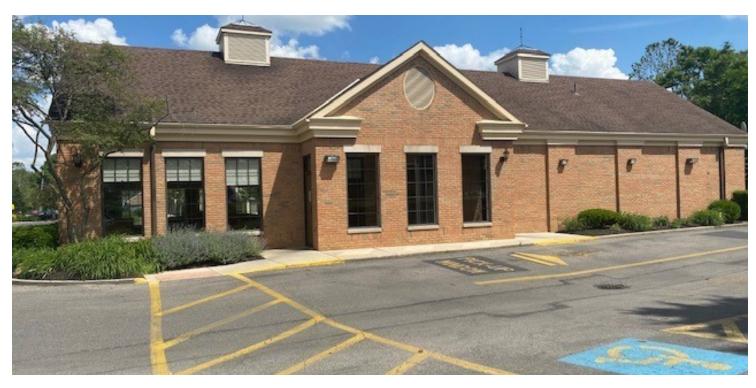

## 6130 LINWORTH RD

Worthington, OH 43085

### **PROPERTY HIGHLIGHTS**

- 2,631 SF freestanding building with drive-thru
- **Excellent accessibility**
- Ample parking
- Hard corner and signalized entrance