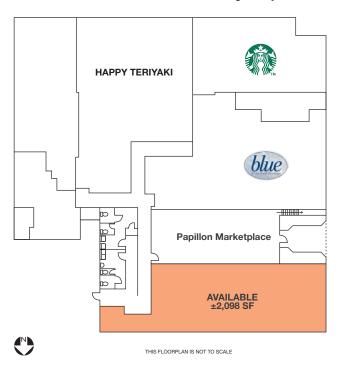

### 2,098 SF retail space on Capitol Way

Lots of windows, fresh, modern space

Has been a high-end women's boutique for decades

Great location next to Papillon Marketplace, Blue Boutique, Starbucks, and only blocks from the Washington State Capital campus