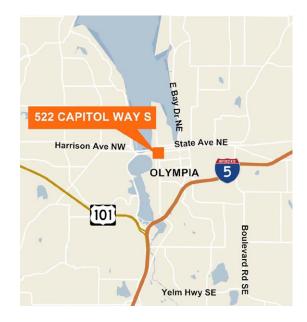

## Capitol Way Retail

528 Capitol Way S, Olympia, WA

| DEMOGRAPHICS             |          |          |          |
|--------------------------|----------|----------|----------|
|                          | 1 mile   | 3 miles  | 5 miles  |
| Population               | 7,976    | 61,779   | 121,242  |
| Total Households         | 4,224    | 27,005   | 51,419   |
| Average Household Income | \$40,452 | \$53,734 | \$57,019 |