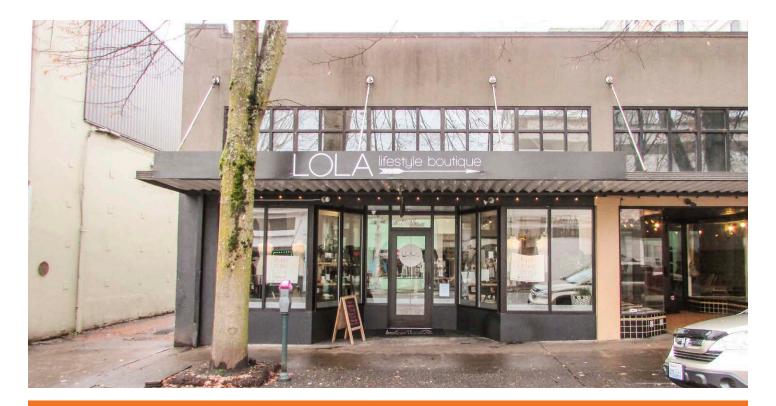

### 2,098 SF retail space on Capitol Way

Lots of windows, fresh, modern space

Has been a high-end women's boutique for decades

Great location next to Papillon Marketplace, Blue Boutique, Starbucks, and only blocks from the Washington State Capital campus

Rare opportunity to lease Downtown Olympia retail space