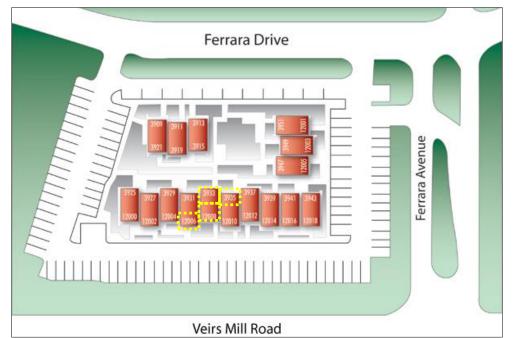

## **CONNECTICUT BELAIR MEDICAL PARK**

12000-12018 Veirs Mill Road L 3909-3951 Ferrara Drive Silver Spring, Maryland 20906

Located on the corner of Veirs Mill Road and Ferrara Avenue, one block north of Connecticut Avenue.

### 3933-3935 Ferrara Drive 700 SF to 1,400 SF

SITE PLAN

4849 Rugby Avenue 🔶 Suite 200 🔶 Bethesda, Maryland 20814 🔶 301.961.9696 🔶 Fax 301.656.7551 🔶 www.amrcommercial.com