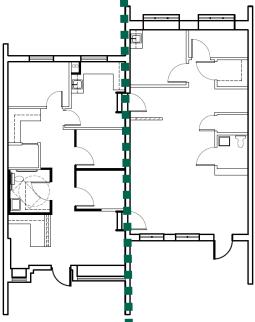

### 12006-12008 Veirs Mill Road 700 SF to 1,400 SF

### 3933-3935 Ferrara Drive 700 SF to 1,400 SF

SITE PLAN

4849 Rugby Avenue 🔶 Suite 200 🔶 Bethesda, Maryland 20814 🔶 301.961.9696 🔶 Fax 301.656.7551 🔶 www.amrcommercial.com