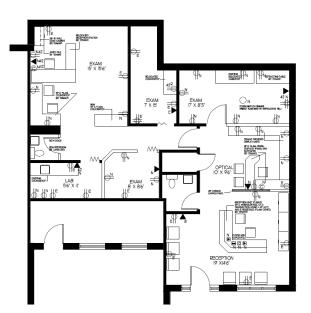

### AVAILABLE SPACE:

<u>12006-12008 Veirs Mill Rd.</u> 700 to 1,400 Square Feet

<u>3933-3935 Ferrara Dr.</u> 700 to 1,400 Square Feet

\$1,750 to \$3,500/month plus utilities

**Built-out medical suites** 

### 12006-12008 Veirs Mill Road 700 SF to 1,400 SF

### 3933-3935 Ferrara Drive 700 SF to 1,400 SF

SITE PLAN

4849 Rugby Avenue 🔶 Suite 200 🔶 Bethesda, Maryland 20814 🔶 301.961.9696 🔶 Fax 301.656.7551 🔶 www.amrcommercial.com