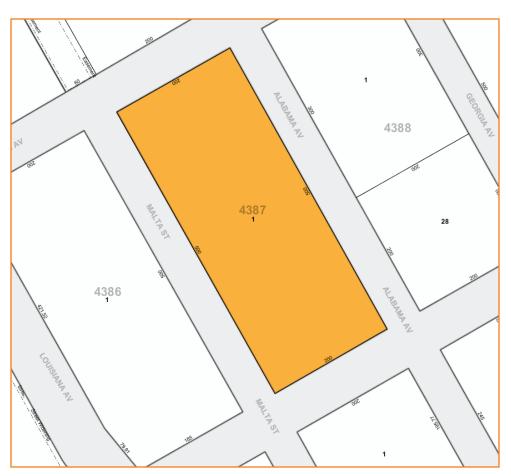

#### **Transportation:**

E. 105th St

Pennsylvania Ave

**B6 (Cozine Ave/Alabama Ave)** 

**LEASE PRICE:** 

\$19.00 PSF

960 ALABAMA AVENUE, BROOKLYN, NY

**BLOCK:** 

4387

LOT:

ZONING:

M1-1

For Information About This Property

Contact Agent:

**David Junik,** Partner djunik@pinnaclereny.com 718-371-6406

Nechama Liberow, Salesperson nliberow@pinnaclereny.com 718-778-6006