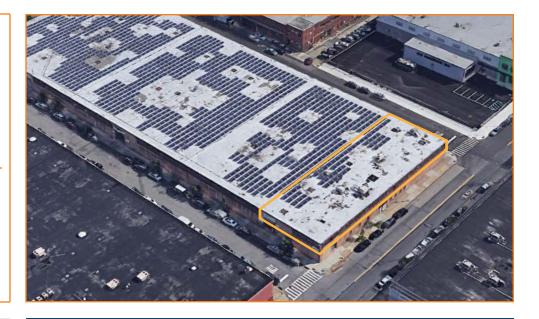

### **LOCATED IN EAST NEW YORK**

#### **Transportation:**

E. 105th St

Pennsylvania Ave

**B6 (Cozine Ave/Alabama Ave)** 

**LEASE PRICE:** 

\$19.00 PSF

960 ALABAMA AVENUE, BROOKLYN, NY

**BLOCK:** 