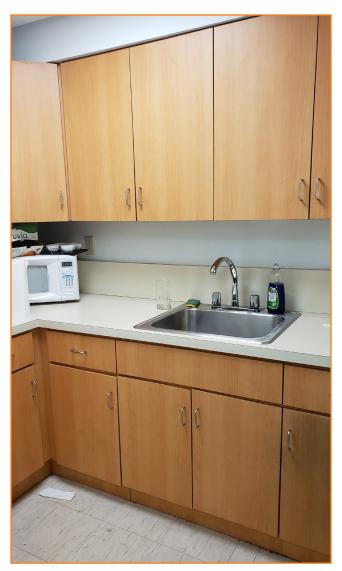

#### **FEATURES:**

- 6,500 Sq. Ft. Office Space
- 2<sup>nd</sup> Floor
- Private Offices
- Open Bull Pen Area
- Kitchen
- Conference Room
- HVAC