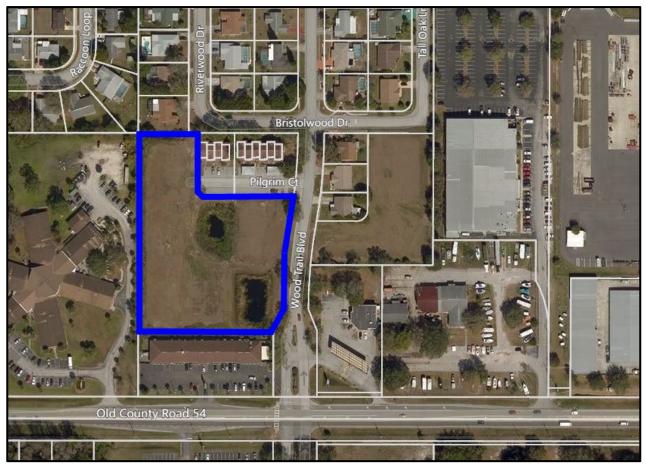

### For Sale

2.81± Acres Woodtrail Blvd, New Port Richey, FL 34655

### Property Information

- 2.81± Acres, Zoned MF 2 (28/units/acre) & R3
- FLU is RES 6, RES 9 & ROR
- Site Planned for 28 Townhomes on 22' Wide Pads
- Flood Zone X & AE
- Utilities Available at Site
- Survey and Site Plans Available Upon Request
- Reduced to: \$150,000